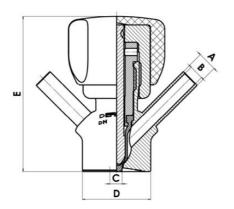

## PRODUCT DESCRIPTION

PEX Test outlet valve

Specifications:

• DN 16/18

#### Materials:

- Body: stainless steel 1.4404 / 316L machined from solid item
- Handle: white plastic or stainless steel 1.4301 / 304
- Membrane: FKM (black / green with spot) WMQ (white) EPDM (black) PFA / EPDM (white hard)

#### Connections:

- Welding on tank
- Clamp
- Welding on pipes
- Exterior thread

# **TECHNICAL DATA**

| Certificate     | 3.1 EN10204 |
|-----------------|-------------|
| Connection type | Clamp       |

| Description        | Manual Stainless steel handle |
|--------------------|-------------------------------|
| Housing            | Aisi 316L / 1.4404            |
| Housing            | White EPDM                    |
| Inner diameter     | 4.5 mm                        |
| Process connection | 1 x 16/18 pipe                |
| Surface finish     | RA<0,8/1,2µm                  |