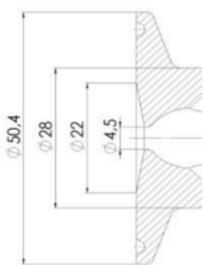

# **TECHNICAL DATA**

| Certificate     | 3.1 EN10204 |
|-----------------|-------------|
| Connection type | Clamp       |

| Description        | Manual Stainless steel handle |
|--------------------|-------------------------------|
| Housing            | Aisi 316L / 1.4404            |
| Housing            | White EPDM                    |
| Inner diameter     | 4.5 mm                        |
| Process connection | 1 x 16/18 pipe                |
| Surface finish     | RA<0,8/1,2µm                  |

# Clamp Ø 50,4

Clamp Ø 50,4