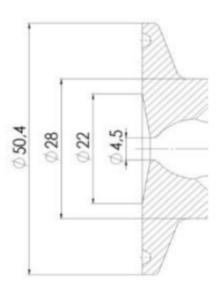

# **TECHNICAL DATA**

| Certificate     | 3.1 EN10204 |
|-----------------|-------------|
| Connection type | Clamp       |

| Description        | Manual Stainless steel handle |
|--------------------|-------------------------------|
| Housing            | Aisi 316L / 1.4404            |
| Housing            | White EPDM                    |
| Inner diameter     | 4.5 mm                        |
| Process connection | 1 x 16/18 pipe                |
| Surface finish     | RA<0,8/1,2µm                  |

# Clamp Ø 50,4

Clamp Ø 50,4