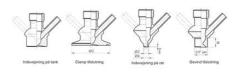

#### Connections:

- Welding on tank
- Clamp
- Welding on pipes
- Exterior thread