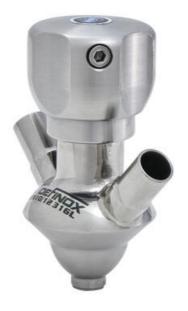

# DEFINOX - SAMPLING VALVE - 16/18 PEX - PEAX

Manual and pneumatic

DE-PD015J56100 Sampling Valve PEX, Clamp, Manual SS Handle, 16/18, White EPDM

- SIP or CIP
- · Simple and safe solution for sampling
- · Compact pneumatic actuator
- · Fast and easy membrane replacement
- 3.1 EN10204 EHEDG

## PRODUCT DESCRIPTION

PEX Test outlet valve

Specifications:

• DN 16/18

#### Materials:

- Body: stainless steel 1.4404 / 316L machined from solid item
- Handle: white plastic or stainless steel 1.4301 / 304
- Membrane: FKM (black / green with spot) WMQ (white) EPDM (black) PFA / EPDM (white hard)

#### Controls:

- Manual PEX Ergonomic handle
- Pneumatic

# **TECHNICAL DATA**

| Certificate     | 3.1 EN10204 |
|-----------------|-------------|
| Connection type | Clamp       |

| Description        | Manual Stainless steel handle |
|--------------------|-------------------------------|
| Housing            | Aisi 316L / 1.4404            |
| Housing            | White EPDM                    |
| Inner diameter     | 4.5 mm                        |
| Process connection | 1 x 16/18 pipe                |
| Surface finish     | RA<0,8/1,2µm                  |