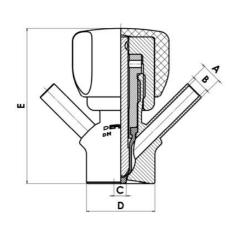

## PRODUCT DESCRIPTION

PEX Test outlet valve

Specifications:

• DN 16/18

#### Materials:

- Body: stainless steel 1.4404 / 316L machined from solid item
- Handle: white plastic or stainless steel 1.4301 / 304
- Membrane: FKM (black / green with spot) WMQ (white) EPDM (black) PFA / EPDM (white hard)

#### Controls:

- Manual PEX Ergonomic handle
- Pneumatic

## Surface:

- RA exterior = 0.8 μm
- RA inside = 0.8 µm standard (0.4 µm on request)

## Operating conditions:

- Max. temperature: + 120 ° C
- Min. temperature: 0 ° C
- Max. working pressure: 10 bar

# **TECHNICAL DATA**

| Certificate     | 3.1 EN10204 |
|-----------------|-------------|
| Connection type | Clamp       |

| Description        | Manual Stainless steel handle |
|--------------------|-------------------------------|
| Housing            | Aisi 316L / 1.4404            |
| Housing            | White EPDM                    |
| Inner diameter     | 4.5 mm                        |
| Process connection | 1 x 16/18 pipe                |
| Surface finish     | RA<0,8/1,2µm                  |