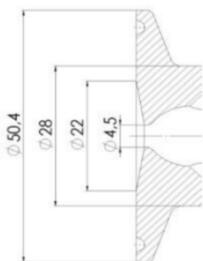

# **TECHNICAL DATA**

| Certificate     | 3.1 EN10204 |
|-----------------|-------------|
| Connection type | Clamp       |

| Description        | Manual Stainless steel handle |
|--------------------|-------------------------------|
| Housing            | Aisi 316L / 1.4404            |
| Housing            | FKM                           |
| Inner diameter     | 4.5 mm                        |
| Process connection | 1 x 16/18 pipe                |
| Surface finish     | RA<0,8/1,2µm                  |

# Clamp Ø 50,4

Clamp Ø 50,4