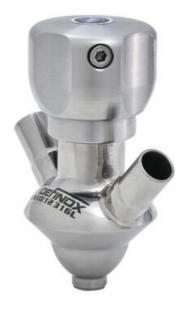

# DEFINOX - SAMPLING VALVE - 16/18 PEX - PEAX

Manual and pneumatic

DE-PD015J53100 Sampling Valve PEX, Clamp, Manual SS Handle, 16/18, FKM

- SIP or CIP
- · Simple and safe solution for sampling
- · Compact pneumatic actuator
- · Fast and easy membrane replacement
- 3.1 EN10204 EHEDG

## PRODUCT DESCRIPTION

PEX Test outlet valve

Specifications:

• DN 16/18

#### Materials:

- Body: stainless steel 1.4404 / 316L machined from solid item
- Handle: white plastic or stainless steel 1.4301 / 304
- Membrane: FKM (black / green with spot) WMQ (white) EPDM (black) PFA / EPDM (white hard)

# **TECHNICAL DATA**

| Certificate     | 3.1 EN10204 |
|-----------------|-------------|
| Connection type | Clamp       |

| Description        | Manual Stainless steel handle |
|--------------------|-------------------------------|
| Housing            | Aisi 316L / 1.4404            |
| Housing            | FKM                           |
| Inner diameter     | 4.5 mm                        |
| Process connection | 1 x 16/18 pipe                |
| Surface finish     | RA<0,8/1,2µm                  |