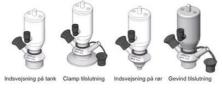

#### Connections:

- Welding on tank
- Clamp
- Welding on pipes
- Exterior thread

#### Controls:

- Manual PEX Ergonomic handle
- Pneumatic