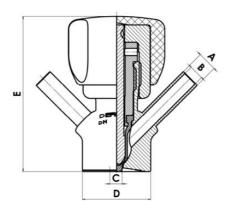

## PRODUCT DESCRIPTION

PEX Test outlet valve

Specifications:

• DN 16/18

#### Materials:

- Body: stainless steel 1.4404 / 316L machined from solid item
- Handle: white plastic or stainless steel 1.4301 / 304
- Membrane: FKM (black / green with spot) WMQ (white) EPDM (black) PFA / EPDM (white hard)

#### Connections:

- Welding on tank
- Clamp
- Welding on pipes
- Exterior thread

#### Controls:

- Manual PEX Ergonomic handle
- Pneumatic

## Surface:

- RA exterior = 0.8 μm
- RA inside = 0.8 µm standard (0.4 µm on request)

# **TECHNICAL DATA**

| Certificate     | 3.1 EN10204 |
|-----------------|-------------|
| Connection type | Clamp       |

| Description        | Manual Stainless steel handle |
|--------------------|-------------------------------|
| Housing            | Aisi 316L / 1.4404            |
| Housing            | FKM                           |
| Inner diameter     | 4.5 mm                        |
| Process connection | 1 x 16/18 pipe                |
| Surface finish     | RA<0,8/1,2µm                  |