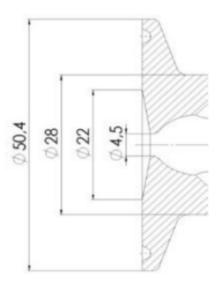

# **TECHNICAL DATA**

| Certificate     | 3.1 EN10204 |
|-----------------|-------------|
| Connection type | Clamp       |

| Description        | Manual Stainless steel handle |
|--------------------|-------------------------------|
| Housing            | Aisi 316L / 1.4404            |
| Housing            | FKM                           |
| Inner diameter     | 4.5 mm                        |
| Process connection | 1 x 16/18 pipe                |
| Surface finish     | RA<0,8/1,2µm                  |

# Clamp Ø 50,4

Clamp Ø 50,4