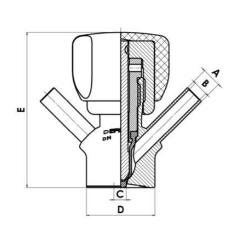

## PRODUCT DESCRIPTION

PEX Test outlet valve

Specifications:

• DN 16/18

#### Materials:

- Body: stainless steel 1.4404 / 316L machined from solid item
- Handle: white plastic or stainless steel 1.4301 / 304
- Membrane: FKM (black / green with spot) WMQ (white) EPDM (black) PFA / EPDM (white hard)

#### Controls:

- Manual PEX Ergonomic handle
- Pneumatic

## Surface:

- RA exterior = 0.8 μm
- RA inside = 0.8 µm standard (0.4 µm on request)

## Operating conditions:

- Max. temperature: + 120 ° C
- Min. temperature: 0 ° C
- Max. working pressure: 10 bar