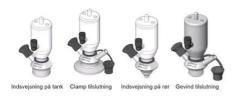

#### Connections:

- Welding on tank
- Clamp
- Welding on pipes
- Exterior thread

#### Controls:

- Manual PEX Ergonomic handle
- Pneumatic