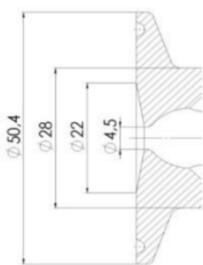

## **TECHNICAL DATA**

| Certificate     | 3.1 EN10204 |
|-----------------|-------------|
| Connection type | Clamp       |

| Description        | Manual Stainless steel handle |
|--------------------|-------------------------------|
| Housing            | Aisi 316L / 1.4404            |
| Housing            | EPDM                          |
| Inner diameter     | 4.5 mm                        |
| Process connection | 1 x 16/18 pipe                |
| Surface finish     | RA<0,8/1,2µm                  |

# Clamp Ø 50,4

Clamp Ø 50,4