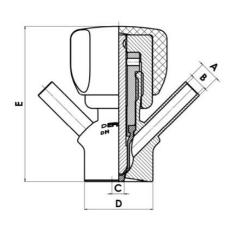

### PRODUCT DESCRIPTION

PEX Test outlet valve

Specifications:

• DN 16/18

#### Materials:

- Body: stainless steel 1.4404 / 316L machined from solid item
- Handle: white plastic or stainless steel 1.4301 / 304
- Membrane: FKM (black / green with spot) WMQ (white) EPDM (black) PFA / EPDM (white hard)

# Connections:

- Welding on tank
- Clamp
- Welding on pipes
- Exterior thread

#### Controls:

- Manual PEX Ergonomic handle
- Pneumatic

### Surface:

- RA exterior = 0.8 μm
- RA inside = 0.8 µm standard (0.4 µm on request)

### Operating conditions:

- Max. temperature: + 120 ° C
- Min. temperature: 0 ° C
- Max. working pressure: 10 bar