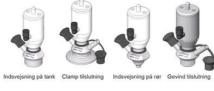

entral monitoring system and provide real-time warnings for any malfunctioning conditions so that immediate action can be taken and production stops can be minimized. The Definox LED Controller is configurable bar and user-friendly and offers a host of features.

## **TECHNICAL DATA**

| Certificate     | 3.1 EN10204 |
|-----------------|-------------|
| Connection type | Clamp       |

| Description        | Manual Stainless steel handle |
|--------------------|-------------------------------|
| Housing            | Aisi 316L / 1.4404            |
| Housing            | EPDM                          |
| Inner diameter     | 4.5 mm                        |
| Process connection | 1 x 16/18 pipe                |
| Surface finish     | RA<0,8/1,2µm                  |







# Clamp Ø 50,4







Clamp Ø 50,4