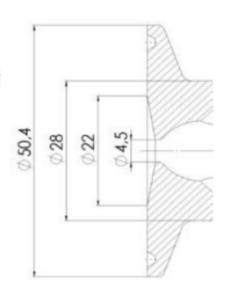

## **TECHNICAL DATA**

| Certificate     | 3.1 EN10204 |
|-----------------|-------------|
| Connection type | Clamp       |

| Description        | Manual Stainless steel handle |
|--------------------|-------------------------------|
| Housing            | Aisi 316L / 1.4404            |
| Housing            | EPDM                          |
| Inner diameter     | 4.5 mm                        |
| Process connection | 1 x 16/18 pipe                |
| Surface finish     | RA<0,8/1,2µm                  |

# Clamp Ø 50,4

Clamp Ø 50,4