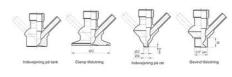

your valves from a central monitoring system and provide real-time warnings for any malfunctioning conditions so that immediate action can be taken and production stops can be minimized. The Definox LED Controller is configurable bar and user-friendly and offers a host of features.

## **TECHNICAL DATA**

| Certificate     | 3.1 EN10204 |
|-----------------|-------------|
| Connection type | Clamp       |

| Description        | Manual Stainless steel handle |
|--------------------|-------------------------------|
| Housing            | Aisi 316L / 1.4404            |
| Housing            | EPDM                          |
| Inner diameter     | 4.5 mm                        |
| Process connection | 1 x 16/18 pipe                |
| Surface finish     | RA<0,8/1,2µm                  |







# Clamp Ø 50,4







Clamp Ø 50,4