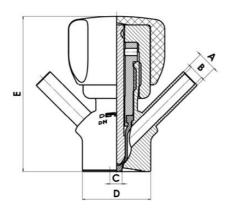

### PRODUCT DESCRIPTION

PEX Test outlet valve

Specifications:

• DN 16/18

## **TECHNICAL DATA**

| Certificate     | 3.1 EN10204 |
|-----------------|-------------|
| Connection type | Clamp       |

| Description        | Manual Stainless steel handle |
|--------------------|-------------------------------|
| Housing            | Aisi 316L / 1.4404            |
| Housing            | EPDM                          |
| Inner diameter     | 4.5 mm                        |
| Process connection | 1 x 16/18 pipe                |
| Surface finish     | RA<0,8/1,2µm                  |

# Clamp Ø 50,4

Clamp Ø 50,4