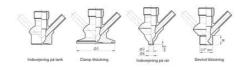

system and provide real-time warnings for any malfunctioning conditions so that immediate action can be taken and production stops can be minimized. The Definox LED Controller is configurable bar and user-friendly and offers a host of features.

## **TECHNICAL DATA**

| Certificate     | 3.1 EN10204 |
|-----------------|-------------|
| Connection type | Clamp       |

| Description        | Manual Stainless steel handle |
|--------------------|-------------------------------|
| Housing            | Aisi 316L / 1.4404            |
| Housing            | EPDM                          |
| Inner diameter     | 4.5 mm                        |
| Process connection | 1 x 16/18 pipe                |
| Surface finish     | RA<0,8/1,2µm                  |







# Clamp Ø 50,4







Clamp Ø 50,4