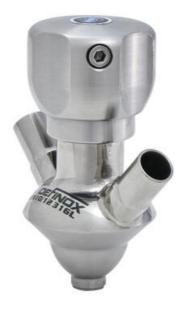

# DEFINOX - SAMPLING VALVE - 16/18 PEX - PEAX

Manual and pneumatic

DE-PD015J52100 Sampling Valve PEX, Clamp, Manual SS Handle, 16/18, EPDM

- SIP or CIP
- · Simple and safe solution for sampling
- · Compact pneumatic actuator
- · Fast and easy membrane replacement
- 3.1 EN10204 EHEDG

### PRODUCT DESCRIPTION

PEX Test outlet valve

Specifications:

• DN 16/18

#### Materials:

- Body: stainless steel 1.4404 / 316L machined from solid item
- Handle: white plastic or stainless steel 1.4301 / 304
- Membrane: FKM (black / green with spot) WMQ (white) EPDM (black) PFA / EPDM (white hard)

#### Controls:

- Manual PEX Ergonomic handle
- Pneumatic