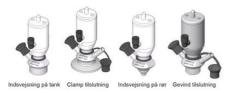

rol your valves from a central monitoring system and provide real-time warnings for any malfunctioning conditions so that immediate action can be taken and production stops can be minimized. The Definox LED Controller is configurable bar and user-friendly and offers a host of features.

## **TECHNICAL DATA**

| Certificate     | 3.1 EN10204 |
|-----------------|-------------|
| Connection type | Clamp       |

| Description        | Manual Stainless steel handle |
|--------------------|-------------------------------|
| Housing            | Aisi 316L / 1.4404            |
| Housing            | EPDM                          |
| Inner diameter     | 4.5 mm                        |
| Process connection | 1 x 16/18 pipe                |
| Surface finish     | RA<0,8/1,2µm                  |







# Clamp Ø 50,4







Clamp Ø 50,4