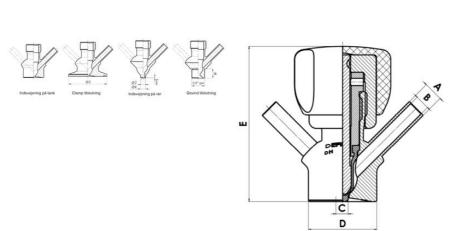

#### PRODUCT DESCRIPTION

PEX Test outlet valve

Specifications:

• DN 16/18

#### Materials:

- Body: stainless steel 1.4404 / 316L machined from solid item
- Handle: white plastic or stainless steel 1.4301 / 304
- Membrane: FKM (black / green with spot) WMQ (white) EPDM (black) PFA / EPDM (white hard)

#### Connections:

- Welding on tank
- Clamp
- Welding on pipes
- Exterior thread

#### Controls:

- Manual PEX Ergonomic handle
- Pneumatic

#### Surface:

- RA exterior = 0.8 μm
- RA inside = 0.8 µm standard (0.4 µm on request)

#### Operating conditions:

- Max. temperature: + 120 ° C
- Min. temperature: 0 ° C
- Max. working pressure: 10 bar

#### **TECHNICAL DATA**

| Certificate     | 3.1 EN10204 |
|-----------------|-------------|
| Connection type | Vessel      |

| Description        | Manual stainless steel handle |
|--------------------|-------------------------------|
| Housing            | Aisi 316L / 1.4404            |
| Housing            | PFA/EPDM                      |
| Inner diameter     | 4.5 mm                        |
| Outer diameter     | 28 mm                         |
| Process connection | 1 x 16/18 pipe                |
| Surface finish     | RA<0,8/1,2µm                  |