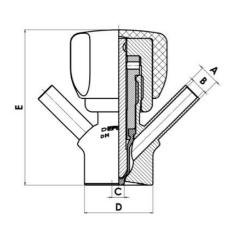

#### PRODUCT DESCRIPTION

PEX Test outlet valve

Specifications:

• DN 16/18

#### Materials:

- Body: stainless steel 1.4404 / 316L machined from solid item
- Handle: white plastic or stainless steel 1.4301 / 304
- Membrane: FKM (black / green with spot) WMQ (white) EPDM (black) PFA / EPDM (white hard)

#### Connections:

- Welding on tank
- Clamp
- Welding on pipes
- Exterior thread

#### Controls:

- Manual PEX Ergonomic handle
- Pneumatic

#### Surface:

- RA exterior = 0.8 μm
- RA inside = 0.8 µm standard (0.4 µm on request)

#### Operating conditions:

- Max. temperature: + 120 ° C
- Min. temperature: 0 ° C
- Max. working pressure: 10 bar

#### **TECHNICAL DATA**

| Certificate     | 3.1 EN10204 |
|-----------------|-------------|
| Connection type | Vessel      |

| Description        | Manual stainless steel handle |
|--------------------|-------------------------------|
| Housing            | Aisi 316L / 1.4404            |
| Housing            | PFA/EPDM                      |
| Inner diameter     | 4.5 mm                        |
| Outer diameter     | 28 mm                         |
| Process connection | 1 x 16/18 pipe                |
| Surface finish     | RA<0,8/1,2µm                  |