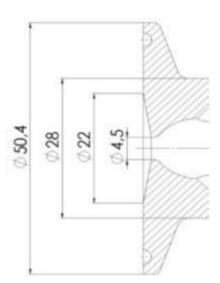

#### **TECHNICAL DATA**

| Certificate     | 3.1 EN10204 |
|-----------------|-------------|
| Connection type | Vessel      |

| Description        | Manual stainless steel handle |
|--------------------|-------------------------------|
| Housing            | Aisi 316L / 1.4404            |
| Housing            | PFA/EPDM                      |
| Inner diameter     | 4.5 mm                        |
| Outer diameter     | 28 mm                         |
| Process connection | 1 x 16/18 pipe                |
| Surface finish     | RA<0,8/1,2µm                  |

### Clamp Ø 50,4

Clamp Ø 50,4