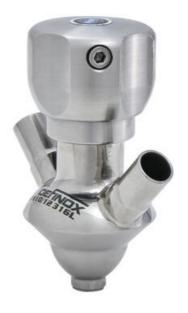

# **DEFINOX - SAMPLING VALVE - 16/18 PEX - PEAX**

Manual and pneumatic

DE-PD015J14100 Sampling Valve PEX, Tank, Manual SS Handle, 16/18, PFA/EPDM

- SIP or CIP
- · Simple and safe solution for sampling
- · Compact pneumatic actuator
- · Fast and easy membrane replacement
- 3.1 EN10204 EHEDG

#### PRODUCT DESCRIPTION

PEX Test outlet valve

Specifications:

• DN 16/18

#### Materials:

- Body: stainless steel 1.4404 / 316L machined from solid item
- Handle: white plastic or stainless steel 1.4301 / 304
- Membrane: FKM (black / green with spot) WMQ (white) EPDM (black) PFA / EPDM (white hard)

#### Controls:

- Manual PEX Ergonomic handle
- Pneumatic

#### **TECHNICAL DATA**

| Certificate     | 3.1 EN10204 |
|-----------------|-------------|
| Connection type | Vessel      |

| Description        | Manual stainless steel handle |
|--------------------|-------------------------------|
| Housing            | Aisi 316L / 1.4404            |
| Housing            | PFA/EPDM                      |
| Inner diameter     | 4.5 mm                        |
| Outer diameter     | 28 mm                         |
| Process connection | 1 x 16/18 pipe                |
| Surface finish     | RA<0,8/1,2µm                  |