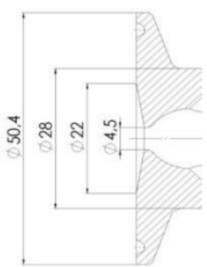

#### **TECHNICAL DATA**

| Certificate     | 3.1 EN10204 |
|-----------------|-------------|
| Connection type | Vessel      |

| Description        | Manual stainless steel handle |
|--------------------|-------------------------------|
| Housing            | Aisi 316L / 1.4404            |
| Housing            | PFA/EPDM                      |
| Inner diameter     | 4.5 mm                        |
| Outer diameter     | 28 mm                         |
| Process connection | 1 x 16/18 pipe                |
| Surface finish     | RA<0,8/1,2µm                  |

### Clamp Ø 50,4

Clamp Ø 50,4