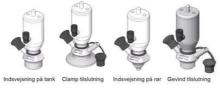

#### Connections:

- Welding on tank
- Clamp
- Welding on pipes
- Exterior thread