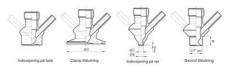

#### Connections:

- Welding on tank
- Clamp
- Welding on pipes
- Exterior thread