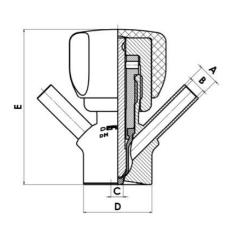

### PRODUCT DESCRIPTION

PEX Test outlet valve

Specifications:

• DN 16/18

#### Materials:

- Body: stainless steel 1.4404 / 316L machined from solid item
- Handle: white plastic or stainless steel 1.4301 / 304
- Membrane: FKM (black / green with spot) WMQ (white) EPDM (black) PFA / EPDM (white hard)

### Surface:

- RA exterior = 0.8 μm
- RA inside = 0.8 µm standard (0.4 µm on request)

### Operating conditions:

- Max. temperature: + 120 ° C
- Min. temperature: 0 ° C
- Max. working pressure: 10 bar

## **TECHNICAL DATA**

| Certificate     | 3.1 EN10204 |
|-----------------|-------------|
| Connection type | ½" BSP      |

| Description        | Manual plastic handle |
|--------------------|-----------------------|
| Housing            | Aisi 316L / 1.4404    |
| Housing            | White EPDM            |
| Inner diameter     | 4.5 mm                |
| Process connection | 1 x 16/18 pipe        |
| Surface finish     | RA<0,8/1,2µm          |