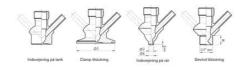

nitor and control your valves from a central monitoring system and provide real-time warnings for any malfunctioning conditions so that immediate action can be taken and production stops can be minimized. The Definox LED Controller is configurable bar and user-friendly and offers a host of features.

## **TECHNICAL DATA**

| Certificate     | 3.1 EN10204 |
|-----------------|-------------|
| Connection type | ½" BSP      |

| Description        | Manual plastic handle |
|--------------------|-----------------------|
| Housing            | Aisi 316L / 1.4404    |
| Housing            | White EPDM            |
| Inner diameter     | 4.5 mm                |
| Process connection | 1 x 16/18 pipe        |
| Surface finish     | RA<0,8/1,2µm          |







# Clamp Ø 50,4







Clamp Ø 50,4