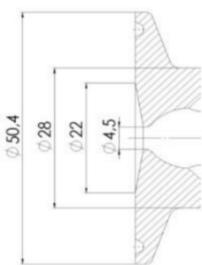

## **TECHNICAL DATA**

| Certificate     | 3.1 EN10204 |
|-----------------|-------------|
| Connection type | ½" BSP      |

| Description        | Manual plastic handle |
|--------------------|-----------------------|
| Housing            | Aisi 316L / 1.4404    |
| Housing            | White EPDM            |
| Inner diameter     | 4.5 mm                |
| Process connection | 1 x 16/18 pipe        |
| Surface finish     | RA<0,8/1,2µm          |

# Clamp Ø 50,4

Clamp Ø 50,4