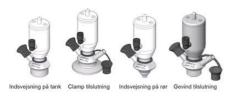

p

Definox LED Controllers allow you to monitor and control your valves from a central monitoring system and provide real-time warnings for any malfunctioning conditions so that immediate action can be taken and production stops can be minimized. The Definox LED Controller is configurable bar and user-friendly and offers a host of features.

## **TECHNICAL DATA**

| Certificate     | 3.1 EN10204 |
|-----------------|-------------|
| Connection type | ½" BSP      |

| Description        | Manual plastic handle |
|--------------------|-----------------------|
| Housing            | Aisi 316L / 1.4404    |
| Housing            | White EPDM            |
| Inner diameter     | 4.5 mm                |
| Process connection | 1 x 16/18 pipe        |
| Surface finish     | RA<0,8/1,2µm          |







# Clamp Ø 50,4







Clamp Ø 50,4