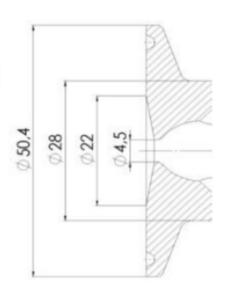

## **TECHNICAL DATA**

| Certificate     | 3.1 EN10204 |
|-----------------|-------------|
| Connection type | ½" BSP      |

| Description        | Manual plastic handle |
|--------------------|-----------------------|
| Housing            | Aisi 316L / 1.4404    |
| Housing            | White EPDM            |
| Inner diameter     | 4.5 mm                |
| Process connection | 1 x 16/18 pipe        |
| Surface finish     | RA<0,8/1,2µm          |

# Clamp Ø 50,4

Clamp Ø 50,4