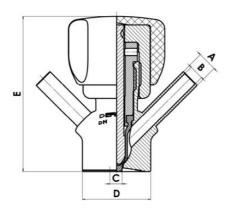

### PRODUCT DESCRIPTION

PEX Test outlet valve

Specifications:

• DN 16/18

#### Materials:

- Body: stainless steel 1.4404 / 316L machined from solid item
- Handle: white plastic or stainless steel 1.4301 / 304
- Membrane: FKM (black / green with spot) WMQ (white) EPDM (black) PFA / EPDM (white hard)

# Connections:

- Welding on tank
- Clamp
- Welding on pipes
- Exterior thread

#### Controls:

- Manual PEX Ergonomic handle
- Pneumatic

### Surface:

- RA exterior = 0.8 μm
- RA inside = 0.8 µm standard (0.4 µm on request)

### Operating conditions:

- Max. temperature: + 120 ° C
- Min. temperature: 0 ° C
- Max. working pressure: 10 bar

## **TECHNICAL DATA**

| Certificate     | 3.1 EN10204 |
|-----------------|-------------|
| Connection type | ½" BSP      |

| Description        | Manual plastic handle |
|--------------------|-----------------------|
| Housing            | Aisi 316L / 1.4404    |
| Housing            | White EPDM            |
| Inner diameter     | 4.5 mm                |
| Process connection | 1 x 16/18 pipe        |
| Surface finish     | RA<0,8/1,2µm          |