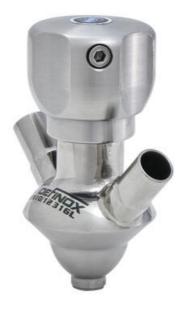

# DEFINOX - SAMPLING VALVE - 16/18 PEX - PEAX

Manual and pneumatic

DE-PD015H76100 Sampling Valve PEX, ½" BSP Manual plastic handle, 16/18, White EPDM

- SIP or CIP
- · Simple and safe solution for sampling
- · Compact pneumatic actuator
- · Fast and easy membrane replacement
- 3.1 EN10204 EHEDG

### PRODUCT DESCRIPTION

PEX Test outlet valve

Specifications:

• DN 16/18

#### Materials:

- Body: stainless steel 1.4404 / 316L machined from solid item
- Handle: white plastic or stainless steel 1.4301 / 304
- Membrane: FKM (black / green with spot) WMQ (white) EPDM (black) PFA / EPDM (white hard)

## **TECHNICAL DATA**

| Certificate     | 3.1 EN10204 |
|-----------------|-------------|
| Connection type | ½" BSP      |

| Description        | Manual plastic handle |
|--------------------|-----------------------|
| Housing            | Aisi 316L / 1.4404    |
| Housing            | White EPDM            |
| Inner diameter     | 4.5 mm                |
| Process connection | 1 x 16/18 pipe        |
| Surface finish     | RA<0,8/1,2µm          |