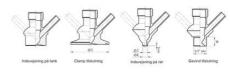

efinox LED Controllers allow you to monitor and control your valves from a central monitoring system and provide real-time warnings for any malfunctioning conditions so that immediate action can be taken and production stops can be minimized. The Definox LED Controller is configurable bar and user-friendly and offers a host of features.

## **TECHNICAL DATA**

| Certificate     | 3.1 EN10204 |
|-----------------|-------------|
| Connection type | ½" BSP      |

| Description        | Manual plastic handle |
|--------------------|-----------------------|
| Housing            | Aisi 316L / 1.4404    |
| Housing            | White EPDM            |
| Inner diameter     | 4.5 mm                |
| Process connection | 1 x 16/18 pipe        |
| Surface finish     | RA<0,8/1,2µm          |







# Clamp Ø 50,4







Clamp Ø 50,4