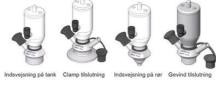

rs allow you to monitor and control your valves from a central monitoring system and provide real-time warnings for any malfunctioning conditions so that immediate action can be taken and production stops can be minimized. The Definox LED Controller is configurable bar and user-friendly and offers a host of features.

## **TECHNICAL DATA**

| Certificate     | 3.1 EN10204 |
|-----------------|-------------|
| Connection type | ½" BSP      |

| Description        | Manual plastic handle |
|--------------------|-----------------------|
| Housing            | Aisi 316L / 1.4404    |
| Housing            | White EPDM            |
| Inner diameter     | 4.5 mm                |
| Process connection | 1 x 16/18 pipe        |
| Surface finish     | RA<0,8/1,2µm          |







# Clamp Ø 50,4







Clamp Ø 50,4