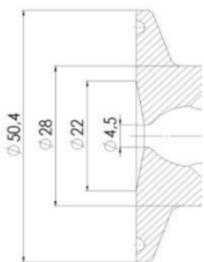

#### **TECHNICAL DATA**

| Certificate     | 3.1 EN10204 |
|-----------------|-------------|
| Connection type | Clamp       |

| Description        | Manual plastic handle |
|--------------------|-----------------------|
| Housing            | Aisi 316L / 1.4404    |
| Housing            | EPDM                  |
| Inner diameter     | 4.5 mm                |
| Process connection | 2 x 16/18 pipes       |
| Surface finish     | RA<0,8/1,2µm          |

### Clamp Ø 50,4

Clamp Ø 50,4