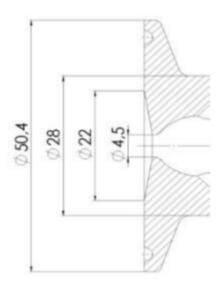

#### **TECHNICAL DATA**

| Certificate     | 3.1 EN10204 |
|-----------------|-------------|
| Connection type | Clamp       |

| Description        | Manual plastic handle |
|--------------------|-----------------------|
| Housing            | Aisi 316L / 1.4404    |
| Housing            | EPDM                  |
| Inner diameter     | 4.5 mm                |
| Process connection | 2 x 16/18 pipes       |
| Surface finish     | RA<0,8/1,2µm          |

### Clamp Ø 50,4

Clamp Ø 50,4