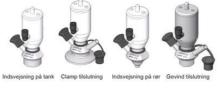

#### Connections:

- Welding on tank
- Clamp
- Welding on pipes
- Exterior thread