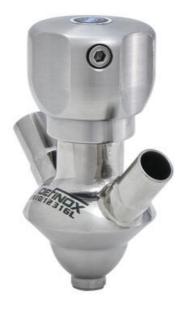

# **DEFINOX - SAMPLING VALVE - 16/18 PEX - PEAX**

Manual and pneumatic

DE-PD015H62100 Sampling Valve PEX, Clamp, Manual plastic handle, 16/18, EPDM

- SIP or CIP
- · Simple and safe solution for sampling
- · Compact pneumatic actuator
- · Fast and easy membrane replacement
- 3.1 EN10204 EHEDG

#### PRODUCT DESCRIPTION

PEX Test outlet valve

Specifications:

• DN 16/18

#### Materials:

- Body: stainless steel 1.4404 / 316L machined from solid item
- Handle: white plastic or stainless steel 1.4301 / 304
- Membrane: FKM (black / green with spot) WMQ (white) EPDM (black) PFA / EPDM (white hard)

#### Controls:

- Manual PEX Ergonomic handle
- Pneumatic