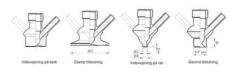

#### Connections:

- Welding on tank
- Clamp
- Welding on pipes
- Exterior thread