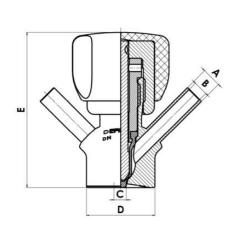

#### PRODUCT DESCRIPTION

PEX Test outlet valve

Specifications:

• DN 16/18

#### Materials:

- Body: stainless steel 1.4404 / 316L machined from solid item
- Handle: white plastic or stainless steel 1.4301 / 304
- Membrane: FKM (black / green with spot) WMQ (white) EPDM (black) PFA / EPDM (white hard)

#### Connections:

- Welding on tank
- Clamp
- Welding on pipes
- Exterior thread

#### Controls:

- Manual PEX Ergonomic handle
- Pneumatic

#### Surface:

- RA exterior = 0.8 μm
- RA inside = 0.8 µm standard (0.4 µm on request)

#### Operating conditions:

- Max. temperature: + 120 ° C
- Min. temperature: 0 ° C
- Max. working pressure: 10 bar