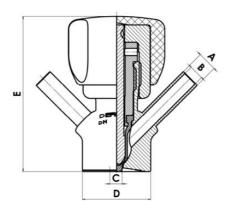

#### PRODUCT DESCRIPTION

PEX Test outlet valve

Specifications:

• DN 16/18

#### Materials:

- Body: stainless steel 1.4404 / 316L machined from solid item
- Handle: white plastic or stainless steel 1.4301 / 304
- Membrane: FKM (black / green with spot) WMQ (white) EPDM (black) PFA / EPDM (white hard)

#### Connections:

- Welding on tank
- Clamp
- Welding on pipes
- Exterior thread

#### Controls:

- Manual PEX Ergonomic handle
- Pneumatic

#### Surface:

- RA exterior = 0.8 μm
- RA inside = 0.8 µm standard (0.4 µm on request)

#### **TECHNICAL DATA**

| Certificate     | 3.1 EN10204 |
|-----------------|-------------|
| Connection type | Clamp       |

| Description        | Manual plastic handle |
|--------------------|-----------------------|
| Housing            | Aisi 316L / 1.4404    |
| Housing            | EPDM                  |
| Inner diameter     | 4.5 mm                |
| Process connection | 2 x 16/18 pipes       |
| Surface finish     | RA<0,8/1,2µm          |