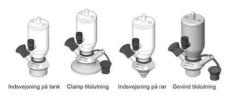

p

Definox LED Controllers allow you to monitor and control your valves from a central monitoring system and provide real-time warnings for any malfunctioning conditions so that immediate action can be taken and production stops can be minimized. The Definox LED Controller is configurable bar and user-friendly and offers a host of features.

## **TECHNICAL DATA**

| Certificate     | 3.1 EN10204 |
|-----------------|-------------|
| Connection type | Clamp       |

| Description        | Manual plastic handle |
|--------------------|-----------------------|
| Housing            | Aisi 316L / 1.4404    |
| Housing            | EPDM                  |
| Inner diameter     | 4.5 mm                |
| Process connection | 1 x 16/18 pipe        |
| Surface finish     | RA<0,8/1,2µm          |







# Clamp Ø 50,4







Clamp Ø 50,4