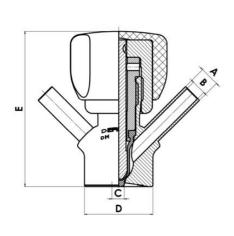

### PRODUCT DESCRIPTION

PEX Test outlet valve

Specifications:

• DN 16/18

#### Materials:

- Body: stainless steel 1.4404 / 316L machined from solid item
- Handle: white plastic or stainless steel 1.4301 / 304
- Membrane: FKM (black / green with spot) WMQ (white) EPDM (black) PFA / EPDM (white hard)

# Connections:

- Welding on tank
- Clamp
- Welding on pipes
- Exterior thread

#### Controls:

- Manual PEX Ergonomic handle
- Pneumatic

### Surface:

- RA exterior = 0.8 μm
- RA inside = 0.8 µm standard (0.4 µm on request)

### Operating conditions:

- Max. temperature: + 120 ° C
- Min. temperature: 0 ° C
- Max. working pressure: 10 bar