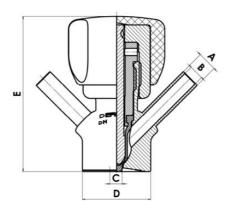

### PRODUCT DESCRIPTION

PEX Test outlet valve

Specifications:

• DN 16/18

#### Materials:

- Body: stainless steel 1.4404 / 316L machined from solid item
- Handle: white plastic or stainless steel 1.4301 / 304
- Membrane: FKM (black / green with spot) WMQ (white) EPDM (black) PFA / EPDM (white hard)

# Connections:

- Welding on tank
- Clamp
- Welding on pipes
- Exterior thread

#### Controls:

- Manual PEX Ergonomic handle
- Pneumatic

## **TECHNICAL DATA**

| Certificate     | 3.1 EN10204 |
|-----------------|-------------|
| Connection type | Clamp       |

| Description        | Manual plastic handle |
|--------------------|-----------------------|
| Housing            | Aisi 316L / 1.4404    |
| Housing            | EPDM                  |
| Inner diameter     | 4.5 mm                |
| Process connection | 1 x 16/18 pipe        |
| Surface finish     | RA<0,8/1,2µm          |