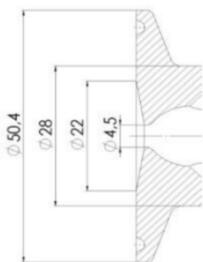

## **TECHNICAL DATA**

| Certificate     | 3.1 EN10204 |
|-----------------|-------------|
| Connection type | Clamp       |

| Description        | Manual plastic handle |
|--------------------|-----------------------|
| Housing            | Aisi 316L / 1.4404    |
| Housing            | EPDM                  |
| Inner diameter     | 4.5 mm                |
| Process connection | 1 x 16/18 pipe        |
| Surface finish     | RA<0,8/1,2µm          |

# Clamp Ø 50,4

Clamp Ø 50,4