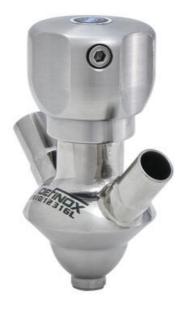

# **DEFINOX - SAMPLING VALVE - 16/18 PEX - PEAX**

Manual and pneumatic

DE-PD015H54100 Sampling Valve PEX, Clamp, Manual plastic handle, 16/18, PFA/EPDM

- SIP or CIP
- · Simple and safe solution for sampling
- · Compact pneumatic actuator
- · Fast and easy membrane replacement
- 3.1 EN10204 EHEDG

### PRODUCT DESCRIPTION

PEX Test outlet valve

Specifications:

• DN 16/18

#### Materials:

- Body: stainless steel 1.4404 / 316L machined from solid item
- Handle: white plastic or stainless steel 1.4301 / 304
- Membrane: FKM (black / green with spot) WMQ (white) EPDM (black) PFA / EPDM (white hard)

#### Controls:

- Manual PEX Ergonomic handle
- Pneumatic

### Surface:

- RA exterior = 0.8 μm
- RA inside = 0.8 µm standard (0.4 µm on request)