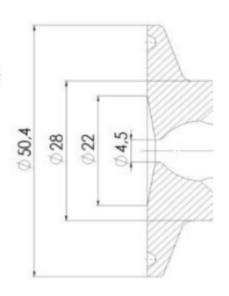

## **TECHNICAL DATA**

| Certificate     | 3.1 EN10204 |
|-----------------|-------------|
| Connection type | Clamp       |

| Description        | Manual plastic handle |
|--------------------|-----------------------|
| Housing            | Aisi 316L / 1.4404    |
| Housing            | EPDM                  |
| Inner diameter     | 4.5 mm                |
| Process connection | 1 x 16/18 pipe        |
| Surface finish     | RA<0,8/1,2µm          |

# Clamp Ø 50,4

Clamp Ø 50,4