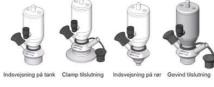

rs allow you to monitor and control your valves from a central monitoring system and provide real-time warnings for any malfunctioning conditions so that immediate action can be taken and production stops can be minimized. The Definox LED Controller is configurable bar and user-friendly and offers a host of features.

## **TECHNICAL DATA**

| Certificate     | 3.1 EN10204 |
|-----------------|-------------|
| Connection type | Clamp       |

| Description        | Manual plastic handle |
|--------------------|-----------------------|
| Housing            | Aisi 316L / 1.4404    |
| Housing            | EPDM                  |
| Inner diameter     | 4.5 mm                |
| Process connection | 1 x 16/18 pipe        |
| Surface finish     | RA<0,8/1,2µm          |







# Clamp Ø 50,4







Clamp Ø 50,4