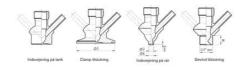

nitor and control your valves from a central monitoring system and provide real-time warnings for any malfunctioning conditions so that immediate action can be taken and production stops can be minimized. The Definox LED Controller is configurable bar and user-friendly and offers a host of features.

## **TECHNICAL DATA**

| Certificate     | 3.1 EN10204 |
|-----------------|-------------|
| Connection type | Clamp       |

| Description        | Manual plastic handle |
|--------------------|-----------------------|
| Housing            | Aisi 316L / 1.4404    |
| Housing            | EPDM                  |
| Inner diameter     | 4.5 mm                |
| Process connection | 1 x 16/18 pipe        |
| Surface finish     | RA<0,8/1,2µm          |







# Clamp Ø 50,4







Clamp Ø 50,4