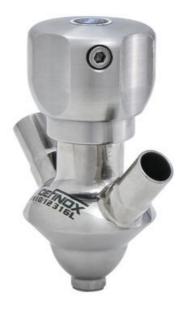

# DEFINOX - SAMPLING VALVE - 16/18 PEX - PEAX

Manual and pneumatic

DE-PD015H46100 Sampling Valve PEX, Tube, Manual plastic handle, 16/18, White EPDM

- SIP or CIP
- · Simple and safe solution for sampling
- · Compact pneumatic actuator
- · Fast and easy membrane replacement
- 3.1 EN10204 EHEDG

### PRODUCT DESCRIPTION

PEX Test outlet valve

Specifications:

• DN 16/18

#### Materials:

- Body: stainless steel 1.4404 / 316L machined from solid item
- Handle: white plastic or stainless steel 1.4301 / 304
- Membrane: FKM (black / green with spot) WMQ (white) EPDM (black) PFA / EPDM (white hard)

#### Controls:

- Manual PEX Ergonomic handle
- Pneumatic