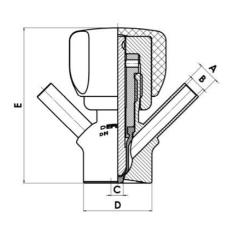

### PRODUCT DESCRIPTION

PEX Test outlet valve

Specifications:

• DN 16/18

#### Materials:

- Body: stainless steel 1.4404 / 316L machined from solid item
- Handle: white plastic or stainless steel 1.4301 / 304
- Membrane: FKM (black / green with spot) WMQ (white) EPDM (black) PFA / EPDM (white hard)

# Connections:

- Welding on tank
- Clamp
- Welding on pipes
- Exterior thread

#### Controls:

- Manual PEX Ergonomic handle
- Pneumatic

### Surface:

- RA exterior = 0.8 μm
- RA inside = 0.8 µm standard (0.4 µm on request)

### Operating conditions:

- Max. temperature: + 120 ° C
- Min. temperature: 0 ° C
- Max. working pressure: 10 bar