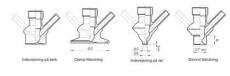

control your valves from a central monitoring system and provide real-time warnings for any malfunctioning conditions so that immediate action can be taken and production stops can be minimized. The Definox LED Controller is configurable bar and user-friendly and offers a host of features.

## **TECHNICAL DATA**

| Certificate     | 3.1 EN10204 |
|-----------------|-------------|
| Connection type | Tube        |

| Description        | Manual plastic handle |
|--------------------|-----------------------|
| Housing            | Aisi 316L / 1.4404    |
| Housing            | White EPDM            |
| Inner diameter     | 5.9 mm                |
| Outer diameter     | 7 mm                  |
| Process connection | 2 x 16/18 pipes       |
| Surface finish     | RA<0,8/1,2µm          |







# Clamp Ø 50,4







Clamp Ø 50,4