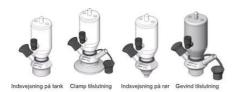

and control your valves from a central monitoring system and provide real-time warnings for any malfunctioning conditions so that immediate action can be taken and production stops can be minimized. The Definox LED Controller is configurable bar and user-friendly and offers a host of features.

## **TECHNICAL DATA**

| Certificate     | 3.1 EN10204 |
|-----------------|-------------|
| Connection type | Tube        |

| Description        | Manual plastic handle |
|--------------------|-----------------------|
| Housing            | Aisi 316L / 1.4404    |
| Housing            | White EPDM            |
| Inner diameter     | 5.9 mm                |
| Outer diameter     | 7 mm                  |
| Process connection | 2 x 16/18 pipes       |
| Surface finish     | RA<0,8/1,2µm          |







# Clamp Ø 50,4







Clamp Ø 50,4