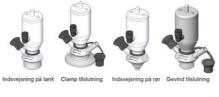

from a central monitoring system and provide real-time warnings for any malfunctioning conditions so that immediate action can be taken and production stops can be minimized. The Definox LED Controller is configurable bar and user-friendly and offers a host of features.

## **TECHNICAL DATA**

| Certificate     | 3.1 EN10204 |
|-----------------|-------------|
| Connection type | Tube        |

| Description        | Manual plastic handle |
|--------------------|-----------------------|
| Housing            | Aisi 316L / 1.4404    |
| Housing            | White EPDM            |
| Inner diameter     | 5.9 mm                |
| Outer diameter     | 7 mm                  |
| Process connection | 2 x 16/18 pipes       |
| Surface finish     | RA<0,8/1,2µm          |







# Clamp Ø 50,4







Clamp Ø 50,4