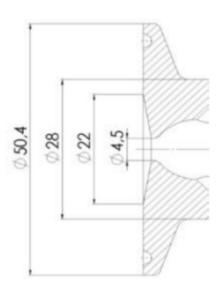

rom a central monitoring system and provide real-time warnings for any malfunctioning conditions so that immediate action can be taken and production stops can be minimized. The Definox LED Controller is configurable bar and user-friendly and offers a host of features.

## **TECHNICAL DATA**

| Certificate     | 3.1 EN10204 |
|-----------------|-------------|
| Connection type | Tube        |

| Description        | Manual plastic handle |
|--------------------|-----------------------|
| Housing            | Aisi 316L / 1.4404    |
| Housing            | White EPDM            |
| Inner diameter     | 5.9 mm                |
| Outer diameter     | 7 mm                  |
| Process connection | 2 x 16/18 pipes       |
| Surface finish     | RA<0,8/1,2µm          |







# Clamp Ø 50,4







Clamp Ø 50,4