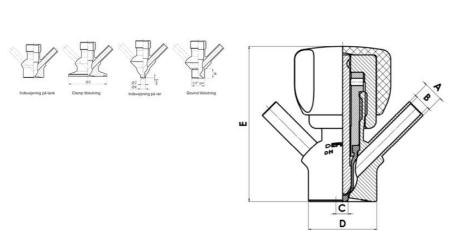

### PRODUCT DESCRIPTION

PEX Test outlet valve

Specifications:

• DN 16/18

#### Materials:

- Body: stainless steel 1.4404 / 316L machined from solid item
- Handle: white plastic or stainless steel 1.4301 / 304
- Membrane: FKM (black / green with spot) WMQ (white) EPDM (black) PFA / EPDM (white hard)

# Connections:

- Welding on tank
- Clamp
- Welding on pipes
- Exterior thread

#### Controls:

- Manual PEX Ergonomic handle
- Pneumatic

### Surface:

- RA exterior = 0.8 μm
- RA inside = 0.8 µm standard (0.4 µm on request)

### Operating conditions:

- Max. temperature: + 120 ° C
- Min. temperature: 0 ° C
- Max. working pressure: 10 bar