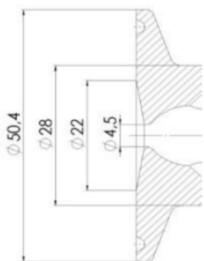

nd control your valves from a central monitoring system and provide real-time warnings for any malfunctioning conditions so that immediate action can be taken and production stops can be minimized. The Definox LED Controller is configurable bar and user-friendly and offers a host of features.

## **TECHNICAL DATA**

| Certificate     | 3.1 EN10204 |
|-----------------|-------------|
| Connection type | Tube        |

| Description        | Manual plastic handle |
|--------------------|-----------------------|
| Housing            | Aisi 316L / 1.4404    |
| Housing            | White EPDM            |
| Inner diameter     | 5.9 mm                |
| Outer diameter     | 7 mm                  |
| Process connection | 2 x 16/18 pipes       |
| Surface finish     | RA<0,8/1,2µm          |







# Clamp Ø 50,4







Clamp Ø 50,4