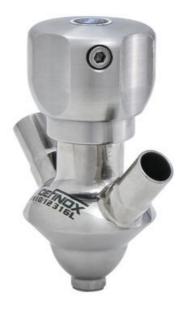

# DEFINOX - SAMPLING VALVE - 16/18 PEX - PEAX

Manual and pneumatic

DE-PD015H24100 Sampling Valve PEX, Tank, Manual plastic handle, 16/18, PFA/EPDM

- SIP or CIP
- · Simple and safe solution for sampling
- · Compact pneumatic actuator
- · Fast and easy membrane replacement
- 3.1 EN10204 EHEDG

## PRODUCT DESCRIPTION

PEX Test outlet valve

Specifications:

• DN 16/18

#### Materials:

- Body: stainless steel 1.4404 / 316L machined from solid item
- Handle: white plastic or stainless steel 1.4301 / 304
- Membrane: FKM (black / green with spot) WMQ (white) EPDM (black) PFA / EPDM (white hard)

#### Controls:

- Manual PEX Ergonomic handle
- Pneumatic