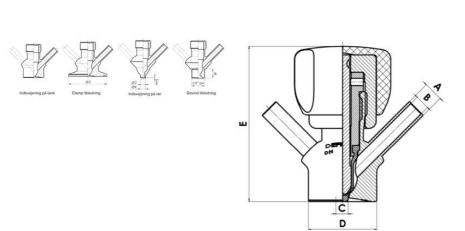

## PRODUCT DESCRIPTION

PEX Test outlet valve

Specifications:

• DN 16/18

#### Materials:

- Body: stainless steel 1.4404 / 316L machined from solid item
- Handle: white plastic or stainless steel 1.4301 / 304
- Membrane: FKM (black / green with spot) WMQ (white) EPDM (black) PFA / EPDM (white hard)

#### Connections:

- Welding on tank
- Clamp
- Welding on pipes
- Exterior thread

#### Controls:

- Manual PEX Ergonomic handle
- Pneumatic

## Surface:

- RA exterior = 0.8 μm
- RA inside = 0.8 µm standard (0.4 µm on request)

## Operating conditions:

- Max. temperature: + 120 ° C
- Min. temperature: 0 ° C
- Max. working pressure: 10 bar

# **TECHNICAL DATA**

| Certificate     | 3.1 EN10204 |
|-----------------|-------------|
| Connection type | Vessel      |

| Description        | Manual plastic handle |
|--------------------|-----------------------|
| Housing            | Aisi 316L / 1.4404    |
| Housing            | PFA/EPDM              |
| Inner diameter     | 4.5 mm                |
| Outer diameter     | 28 mm                 |
| Process connection | 2 x 16/18 pipes       |
| Surface finish     | RA<0,8/1,2µm          |