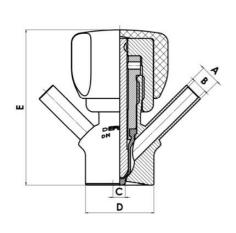

## PRODUCT DESCRIPTION

PEX Test outlet valve

Specifications:

• DN 16/18

#### Materials:

- Body: stainless steel 1.4404 / 316L machined from solid item
- Handle: white plastic or stainless steel 1.4301 / 304
- Membrane: FKM (black / green with spot) WMQ (white) EPDM (black) PFA / EPDM (white hard)

#### Connections:

- Welding on tank
- Clamp
- Welding on pipes
- Exterior thread

#### Controls:

- Manual PEX Ergonomic handle
- Pneumatic

## Surface:

- RA exterior = 0.8 μm
- RA inside = 0.8 µm standard (0.4 µm on request)

## Operating conditions:

- Max. temperature: + 120 ° C
- Min. temperature: 0 ° C
- Max. working pressure: 10 bar

# **TECHNICAL DATA**

| Certificate     | 3.1 EN10204 |
|-----------------|-------------|
| Connection type | Vessel      |

| Description        | Manual plastic handle |
|--------------------|-----------------------|
| Housing            | Aisi 316L / 1.4404    |
| Housing            | PFA/EPDM              |
| Inner diameter     | 4.5 mm                |
| Outer diameter     | 28 mm                 |
| Process connection | 2 x 16/18 pipes       |
| Surface finish     | RA<0,8/1,2µm          |