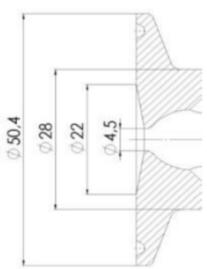

# **TECHNICAL DATA**

| Certificate     | 3.1 EN10204 |
|-----------------|-------------|
| Connection type | Vessel      |

| Description        | Manual plastic handle |
|--------------------|-----------------------|
| Housing            | Aisi 316L / 1.4404    |
| Housing            | PFA/EPDM              |
| Inner diameter     | 4.5 mm                |
| Outer diameter     | 28 mm                 |
| Process connection | 2 x 16/18 pipes       |
| Surface finish     | RA<0,8/1,2µm          |

# Clamp Ø 50,4

Clamp Ø 50,4