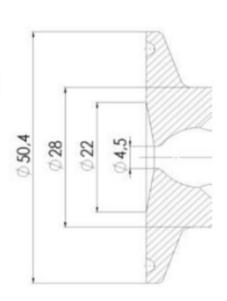

# **TECHNICAL DATA**

| Certificate     | 3.1 EN10204 |
|-----------------|-------------|
| Connection type | Vessel      |

| Description        | Manual plastic handle |
|--------------------|-----------------------|
| Housing            | Aisi 316L / 1.4404    |
| Housing            | PFA/EPDM              |
| Inner diameter     | 4.5 mm                |
| Outer diameter     | 28 mm                 |
| Process connection | 2 x 16/18 pipes       |
| Surface finish     | RA<0,8/1,2µm          |

# Clamp Ø 50,4

Clamp Ø 50,4