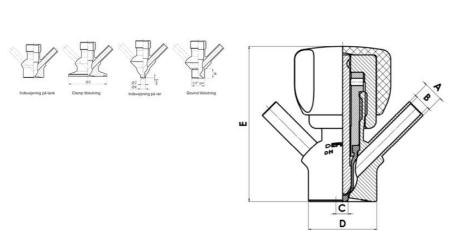

## PRODUCT DESCRIPTION

PEX Test outlet valve

Specifications:

• DN 16/18

#### Materials:

- Body: stainless steel 1.4404 / 316L machined from solid item
- Handle: white plastic or stainless steel 1.4301 / 304
- Membrane: FKM (black / green with spot) WMQ (white) EPDM (black) PFA / EPDM (white hard)

#### Connections:

- Welding on tank
- Clamp
- Welding on pipes
- Exterior thread

#### Controls:

- Manual PEX Ergonomic handle
- Pneumatic

## Surface:

- RA exterior = 0.8 μm
- RA inside = 0.8 µm standard (0.4 µm on request)

## Operating conditions:

- Max. temperature: + 120 ° C
- Min. temperature: 0 ° C
- Max. working pressure: 10 bar

# **TECHNICAL DATA**

| Certificate     | 3.1 EN10204 |
|-----------------|-------------|
| Connection type | Vessel      |

| Description        | Manual plastic handle |
|--------------------|-----------------------|
| Housing            | Aisi 316L / 1.4404    |
| Housing            | White EPDM            |
| Inner diameter     | 4.5 mm                |
| Outer diameter     | 28 mm                 |
| Process connection | 1 x 16/18 pipe        |
| Surface finish     | RA<0,8/1,2µm          |