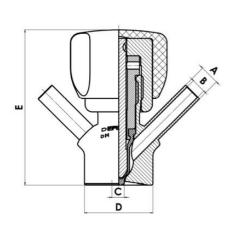

## PRODUCT DESCRIPTION

PEX Test outlet valve

Specifications:

• DN 16/18

#### Materials:

- Body: stainless steel 1.4404 / 316L machined from solid item
- Handle: white plastic or stainless steel 1.4301 / 304
- Membrane: FKM (black / green with spot) WMQ (white) EPDM (black) PFA / EPDM (white hard)

#### Connections:

- Welding on tank
- Clamp
- Welding on pipes
- Exterior thread

#### Controls:

- Manual PEX Ergonomic handle
- Pneumatic

## Surface:

- RA exterior = 0.8 μm
- RA inside = 0.8 µm standard (0.4 µm on request)

## Operating conditions:

- Max. temperature: + 120 ° C
- Min. temperature: 0 ° C
- Max. working pressure: 10 bar

# **TECHNICAL DATA**

| Certificate     | 3.1 EN10204 |
|-----------------|-------------|
| Connection type | Vessel      |

| Description        | Manual plastic handle |
|--------------------|-----------------------|
| Housing            | Aisi 316L / 1.4404    |
| Housing            | White EPDM            |
| Inner diameter     | 4.5 mm                |
| Outer diameter     | 28 mm                 |
| Process connection | 1 x 16/18 pipe        |
| Surface finish     | RA<0,8/1,2µm          |