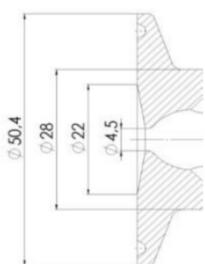

# **TECHNICAL DATA**

| Certificate     | 3.1 EN10204 |
|-----------------|-------------|
| Connection type | Vessel      |

| Description        | Manual plastic handle |
|--------------------|-----------------------|
| Housing            | Aisi 316L / 1.4404    |
| Housing            | White EPDM            |
| Inner diameter     | 4.5 mm                |
| Outer diameter     | 28 mm                 |
| Process connection | 1 x 16/18 pipe        |
| Surface finish     | RA<0,8/1,2µm          |

# Clamp Ø 50,4

Clamp Ø 50,4