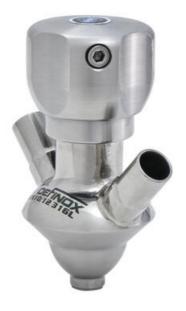

# DEFINOX - SAMPLING VALVE - 16/18 PEX - PEAX

Manual and pneumatic

DE-PD015H16100 Sampling Valve PEX, Tank, Manual plastic handle, 16/18, White EPDM

- SIP or CIP
- · Simple and safe solution for sampling
- · Compact pneumatic actuator
- · Fast and easy membrane replacement
- 3.1 EN10204 EHEDG

## PRODUCT DESCRIPTION

PEX Test outlet valve

Specifications:

• DN 16/18

#### Materials:

- Body: stainless steel 1.4404 / 316L machined from solid item
- Handle: white plastic or stainless steel 1.4301 / 304
- Membrane: FKM (black / green with spot) WMQ (white) EPDM (black) PFA / EPDM (white hard)

#### Controls:

- Manual PEX Ergonomic handle
- Pneumatic