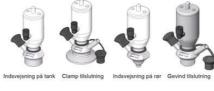

#### Connections:

- Welding on tank
- Clamp
- Welding on pipes
- Exterior thread