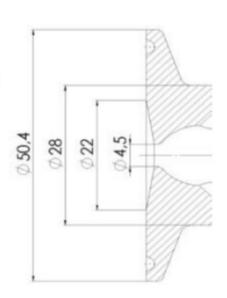

# **TECHNICAL DATA**

| Certificate     | 3.1 EN10204 |
|-----------------|-------------|
| Connection type | Vessel      |

| Description        | Manual plastic handle |
|--------------------|-----------------------|
| Housing            | Aisi 316L / 1.4404    |
| Housing            | White EPDM            |
| Inner diameter     | 4.5 mm                |
| Outer diameter     | 28 mm                 |
| Process connection | 1 x 16/18 pipe        |
| Surface finish     | RA<0,8/1,2µm          |

# Clamp Ø 50,4

Clamp Ø 50,4