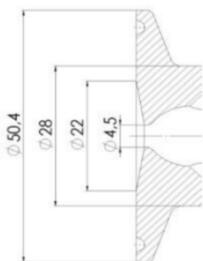

Controllers allow you to monitor and control your valves from a central monitoring system and provide real-time warnings for any malfunctioning conditions so that immediate action can be taken and production stops can be minimized. The Definox LED Controller is configurable bar and user-friendly and offers a host of features.

# **TECHNICAL DATA**

| Certificate     | 3.1 EN10204 |
|-----------------|-------------|
| Connection type | ½" BSP      |

| Description        | Pneumatic & Manual lift |
|--------------------|-------------------------|
| Housing            | Aisi 316L / 1.4404      |
| Housing            | PFA/EPDM                |
| Inner diameter     | 4.5 mm                  |
| Process connection | 2 x 16/18 pipes         |
| Surface finish     | RA<0,8/1,2µm            |







# Clamp Ø 50,4







Clamp Ø 50,4