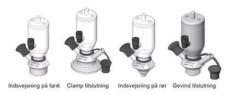

#### Connections:

- Welding on tank
- Clamp
- Welding on pipes
- Exterior thread