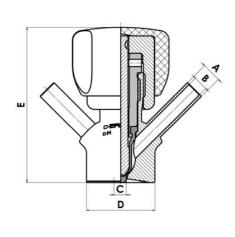

## PRODUCT DESCRIPTION

PEX Test outlet valve

Specifications:

• DN 16/18

#### Materials:

- Body: stainless steel 1.4404 / 316L machined from solid item
- Handle: white plastic or stainless steel 1.4301 / 304
- Membrane: FKM (black / green with spot) WMQ (white) EPDM (black) PFA / EPDM (white hard)

#### Controls:

- Manual PEX Ergonomic handle
- Pneumatic

## Surface:

- RA exterior = 0.8 μm
- RA inside = 0.8 µm standard (0.4 µm on request)

## Operating conditions:

- Max. temperature: + 120 ° C
- Min. temperature: 0 ° C
- Max. working pressure: 10 bar

# **TECHNICAL DATA**

| Certificate     | 3.1 EN10204 |
|-----------------|-------------|
| Connection type | ½" BSP      |

| Description        | Pneumatic & Manual lift |
|--------------------|-------------------------|
| Housing            | Aisi 316L / 1.4404      |
| Housing            | PFA/EPDM                |
| Inner diameter     | 4.5 mm                  |
| Process connection | 2 x 16/18 pipes         |
| Surface finish     | RA<0,8/1,2µm            |