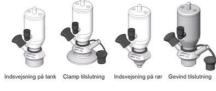

#### Connections:

- Welding on tank
- Clamp
- Welding on pipes
- Exterior thread