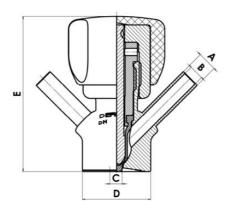

## PRODUCT DESCRIPTION

PEX Test outlet valve

Specifications:

• DN 16/18

#### Materials:

- Body: stainless steel 1.4404 / 316L machined from solid item
- Handle: white plastic or stainless steel 1.4301 / 304
- Membrane: FKM (black / green with spot) WMQ (white) EPDM (black) PFA / EPDM (white hard)

#### Connections:

- Welding on tank
- Clamp
- Welding on pipes
- Exterior thread

#### Controls:

- Manual PEX Ergonomic handle
- Pneumatic

## Surface:

- RA exterior = 0.8 μm
- RA inside = 0.8 µm standard (0.4 µm on request)

# **TECHNICAL DATA**

| Certificate     | 3.1 EN10204 |
|-----------------|-------------|
| Connection type | ½" BSP      |

| Description        | Pneumatic & Manual lift |
|--------------------|-------------------------|
| Housing            | Aisi 316L / 1.4404      |
| Housing            | PFA/EPDM                |
| Inner diameter     | 4.5 mm                  |
| Process connection | 2 x 16/18 pipes         |
| Surface finish     | RA<0,8/1,2µm            |