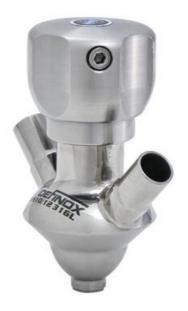

# DEFINOX - SAMPLING VALVE - 16/18 PEX - PEAX

Manual and pneumatic

DE-PD015B84100E Sampling Valve PEAX, ½" BSP Pneumatic&Manual, 16/18, PFA/EPDM

- SIP or CIP
- · Simple and safe solution for sampling
- Compact pneumatic actuator
- · Fast and easy membrane replacement
- 3.1 EN10204 EHEDG

## PRODUCT DESCRIPTION

PEX Test outlet valve

Specifications:

• DN 16/18

#### Materials:

- Body: stainless steel 1.4404 / 316L machined from solid item
- Handle: white plastic or stainless steel 1.4301 / 304
- Membrane: FKM (black / green with spot) WMQ (white) EPDM (black) PFA / EPDM (white hard)

#### Controls:

- Manual PEX Ergonomic handle
- Pneumatic