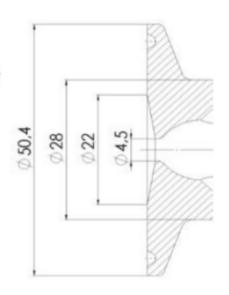

# **TECHNICAL DATA**

| Certificate     | 3.1 EN10204 |
|-----------------|-------------|
| Connection type | ½" BSP      |

| Description        | Pneumatic & Manual lift |
|--------------------|-------------------------|
| Housing            | Aisi 316L / 1.4404      |
| Housing            | PFA/EPDM                |
| Inner diameter     | 4.5 mm                  |
| Process connection | 2 x 16/18 pipes         |
| Surface finish     | RA<0,8/1,2µm            |

# Clamp Ø 50,4

Clamp Ø 50,4