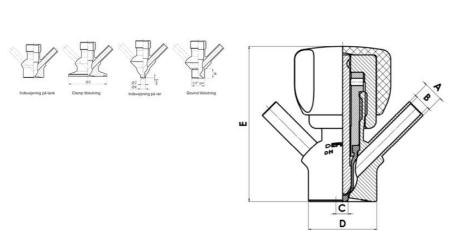

## PRODUCT DESCRIPTION

PEX Test outlet valve

Specifications:

• DN 16/18

#### Materials:

- Body: stainless steel 1.4404 / 316L machined from solid item
- Handle: white plastic or stainless steel 1.4301 / 304
- Membrane: FKM (black / green with spot) WMQ (white) EPDM (black) PFA / EPDM (white hard)

#### Connections:

- Welding on tank
- Clamp
- Welding on pipes
- Exterior thread

#### Controls:

- Manual PEX Ergonomic handle
- Pneumatic

## Surface:

- RA exterior = 0.8 μm
- RA inside = 0.8 µm standard (0.4 µm on request)

## Operating conditions:

- Max. temperature: + 120 ° C
- Min. temperature: 0 ° C
- Max. working pressure: 10 bar