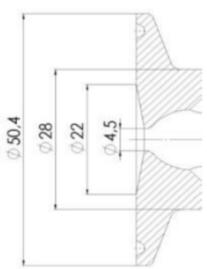

rs allow you to monitor and control your valves from a central monitoring system and provide real-time warnings for any malfunctioning conditions so that immediate action can be taken and production stops can be minimized. The Definox LED Controller is configurable bar and user-friendly and offers a host of features.

# **TECHNICAL DATA**

| Certificate     | 3.1 EN10204 |
|-----------------|-------------|
| Connection type | Tube        |

| Description        | Pneumatic          |
|--------------------|--------------------|
| Housing            | Aisi 316L / 1.4404 |
| Housing            | PFA/EPDM           |
| Inner diameter     | 5.9 mm             |
| Outer diameter     | 7 mm               |
| Process connection | 1 x 16/18 pipe     |
| Surface finish     | RA<0,8/1,2µm       |







# Clamp Ø 50,4







Clamp Ø 50,4