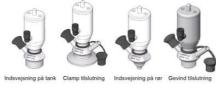

#### Connections:

- Welding on tank
- Clamp
- Welding on pipes
- Exterior thread