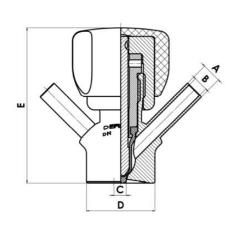

## PRODUCT DESCRIPTION

PEX Test outlet valve

Specifications:

• DN 16/18

#### Materials:

- Body: stainless steel 1.4404 / 316L machined from solid item
- Handle: white plastic or stainless steel 1.4301 / 304
- Membrane: FKM (black / green with spot) WMQ (white) EPDM (black) PFA / EPDM (white hard)

#### Connections:

- Welding on tank
- Clamp
- Welding on pipes
- Exterior thread

#### Controls:

- Manual PEX Ergonomic handle
- Pneumatic

## Surface:

- RA exterior = 0.8 μm
- RA inside = 0.8 µm standard (0.4 µm on request)

## Operating conditions:

- Max. temperature: + 120 ° C
- Min. temperature: 0 ° C
- Max. working pressure: 10 bar