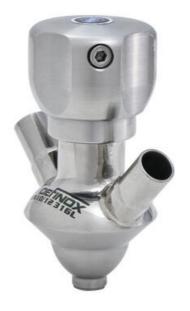

# DEFINOX - SAMPLING VALVE - 16/18 PEX - PEAX

Manual and pneumatic

DE-PD015B34100 Sampling Valve PEAX, Tube, Pneumatic, 16/18, PFA/EPDM

- SIP or CIP
- · Simple and safe solution for sampling
- Compact pneumatic actuator
- · Fast and easy membrane replacement
- 3.1 EN10204 EHEDG

## PRODUCT DESCRIPTION

PEX Test outlet valve

Specifications:

• DN 16/18

#### Materials:

- Body: stainless steel 1.4404 / 316L machined from solid item
- Handle: white plastic or stainless steel 1.4301 / 304
- Membrane: FKM (black / green with spot) WMQ (white) EPDM (black) PFA / EPDM (white hard)