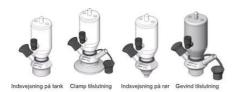

#### Connections:

- Welding on tank
- Clamp
- Welding on pipes
- Exterior thread