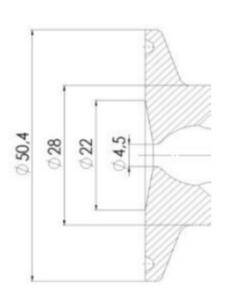

and control your valves from a central monitoring system and provide real-time warnings for any malfunctioning conditions so that immediate action can be taken and production stops can be minimized. The Definox LED Controller is configurable bar and user-friendly and offers a host of features.

# **TECHNICAL DATA**

| Certificate     | 3.1 EN10204 |
|-----------------|-------------|
| Connection type | Tube        |

| Description        | Pneumatic          |
|--------------------|--------------------|
| Housing            | Aisi 316L / 1.4404 |
| Housing            | PFA/EPDM           |
| Inner diameter     | 5.9 mm             |
| Outer diameter     | 7 mm               |
| Process connection | 1 x 16/18 pipe     |
| Surface finish     | RA<0,8/1,2µm       |







# Clamp Ø 50,4







Clamp Ø 50,4