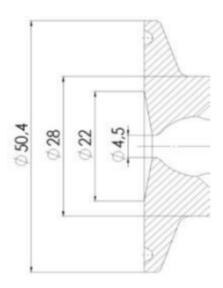

#### **TECHNICAL DATA**

| Certificate     | 3.1 EN10204 |
|-----------------|-------------|
| Connection type | Vessel      |

| Description        | Pneumatic          |
|--------------------|--------------------|
| Housing            | Aisi 316L / 1.4404 |
| Housing            | EPDM               |
| Inner diameter     | 4.5 mm             |
| Outer diameter     | 28 mm              |
| Process connection | 2 x 16/18 pipes    |
| Surface finish     | RA<0,8/1,2µm       |

### Clamp Ø 50,4

Clamp Ø 50,4