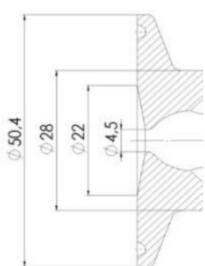

#### **TECHNICAL DATA**

| Certificate     | 3.1 EN10204 |
|-----------------|-------------|
| Connection type | Vessel      |

| Description        | Pneumatic          |
|--------------------|--------------------|
| Housing            | Aisi 316L / 1.4404 |
| Housing            | EPDM               |
| Inner diameter     | 4.5 mm             |
| Outer diameter     | 28 mm              |
| Process connection | 2 x 16/18 pipes    |
| Surface finish     | RA<0,8/1,2µm       |

### Clamp Ø 50,4

Clamp Ø 50,4