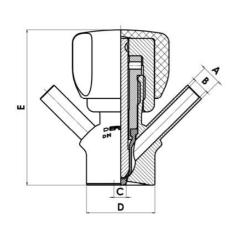

#### PRODUCT DESCRIPTION

PEX Test outlet valve

Specifications:

• DN 16/18

#### Materials:

- Body: stainless steel 1.4404 / 316L machined from solid item
- Handle: white plastic or stainless steel 1.4301 / 304
- Membrane: FKM (black / green with spot) WMQ (white) EPDM (black) PFA / EPDM (white hard)

#### Connections:

- Welding on tank
- Clamp
- Welding on pipes
- Exterior thread

#### Controls:

- Manual PEX Ergonomic handle
- Pneumatic

#### Surface:

- RA exterior = 0.8 μm
- RA inside = 0.8 µm standard (0.4 µm on request)

#### Operating conditions:

- Max. temperature: + 120 ° C
- Min. temperature: 0 ° C
- Max. working pressure: 10 bar

#### **TECHNICAL DATA**

| Certificate     | 3.1 EN10204 |
|-----------------|-------------|
| Connection type | Vessel      |

| Description        | Pneumatic          |
|--------------------|--------------------|
| Housing            | Aisi 316L / 1.4404 |
| Housing            | EPDM               |
| Inner diameter     | 4.5 mm             |
| Outer diameter     | 28 mm              |
| Process connection | 2 x 16/18 pipes    |
| Surface finish     | RA<0,8/1,2µm       |