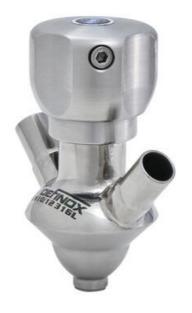

# **DEFINOX - SAMPLING VALVE - 16/18 PEX - PEAX**

Manual and pneumatic

DE-PD015B24100 Sampling Valve PEAX, Tank, Pneumatic, 16/18, PFA/EPDM

- SIP or CIP
- · Simple and safe solution for sampling
- Compact pneumatic actuator
- · Fast and easy membrane replacement
- 3.1 EN10204 EHEDG

#### PRODUCT DESCRIPTION

PEX Test outlet valve

Specifications:

• DN 16/18

#### Materials:

- Body: stainless steel 1.4404 / 316L machined from solid item
- Handle: white plastic or stainless steel 1.4301 / 304
- Membrane: FKM (black / green with spot) WMQ (white) EPDM (black) PFA / EPDM (white hard)

#### Controls:

- Manual PEX Ergonomic handle
- Pneumatic