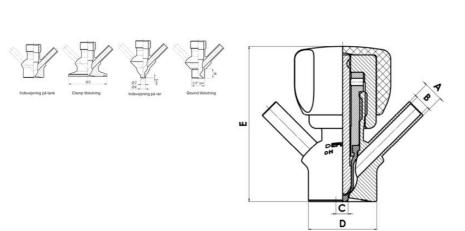

#### PRODUCT DESCRIPTION

PEX Test outlet valve

Specifications:

• DN 16/18

#### Materials:

- Body: stainless steel 1.4404 / 316L machined from solid item
- Handle: white plastic or stainless steel 1.4301 / 304
- Membrane: FKM (black / green with spot) WMQ (white) EPDM (black) PFA / EPDM (white hard)

#### Connections:

- Welding on tank
- Clamp
- Welding on pipes
- Exterior thread

#### Controls:

- Manual PEX Ergonomic handle
- Pneumatic

#### Surface:

- RA exterior = 0.8 μm
- RA inside = 0.8 µm standard (0.4 µm on request)

#### Operating conditions:

- Max. temperature: + 120 ° C
- Min. temperature: 0 ° C
- Max. working pressure: 10 bar

#### **TECHNICAL DATA**

| Certificate     | 3.1 EN10204 |
|-----------------|-------------|
| Connection type | Vessel      |

| Description        | Pneumatic          |
|--------------------|--------------------|
| Housing            | Aisi 316L / 1.4404 |
| Housing            | EPDM               |
| Inner diameter     | 4.5 mm             |
| Outer diameter     | 28 mm              |
| Process connection | 2 x 16/18 pipes    |
| Surface finish     | RA<0,8/1,2µm       |