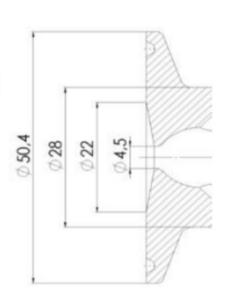

#### **TECHNICAL DATA**

| Certificate     | 3.1 EN10204 |
|-----------------|-------------|
| Connection type | Vessel      |

| Description        | Pneumatic          |
|--------------------|--------------------|
| Housing            | Aisi 316L / 1.4404 |
| Housing            | PFA/EPDM           |
| Inner diameter     | 4.5 mm             |
| Outer diameter     | 28 mm              |
| Process connection | 1 x 16/18 pipe     |
| Surface finish     | RA<0,8/1,2µm       |

### Clamp Ø 50,4

Clamp Ø 50,4