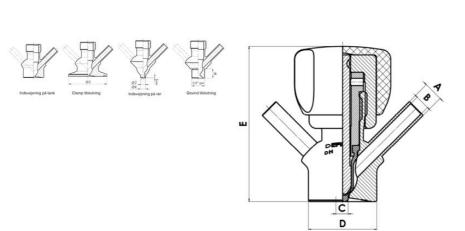

#### Connections:

- Welding on tank
- Clamp
- Welding on pipes
- Exterior thread

#### **TECHNICAL DATA**

| Certificate     | 3.1 EN10204 |
|-----------------|-------------|
| Connection type | Vessel      |

| Description        | Pneumatic          |
|--------------------|--------------------|
| Housing            | Aisi 316L / 1.4404 |
| Housing            | PFA/EPDM           |
| Inner diameter     | 4.5 mm             |
| Outer diameter     | 28 mm              |
| Process connection | 1 x 16/18 pipe     |
| Surface finish     | RA<0,8/1,2µm       |