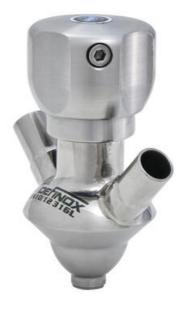

# **DEFINOX - SAMPLING VALVE - 16/18 PEX - PEAX**

Manual and pneumatic

DE-PD015B14100 Sampling Valve PEAX, Tank, Pneumatic, 16/18, PFA/EPDM

- SIP or CIP
- · Simple and safe solution for sampling
- Compact pneumatic actuator
- · Fast and easy membrane replacement
- 3.1 EN10204 EHEDG

#### PRODUCT DESCRIPTION

PEX Test outlet valve

Specifications:

• DN 16/18

#### Materials:

- Body: stainless steel 1.4404 / 316L machined from solid item
- Handle: white plastic or stainless steel 1.4301 / 304
- Membrane: FKM (black / green with spot) WMQ (white) EPDM (black) PFA / EPDM (white hard)

#### Controls:

- Manual PEX Ergonomic handle
- Pneumatic

#### Surface:

- RA exterior = 0.8 μm
- RA inside = 0.8 µm standard (0.4 µm on request)

#### Operating conditions:

- Max. temperature: + 120 ° C
- Min. temperature: 0 ° C
- Max. working pressure: 10 bar