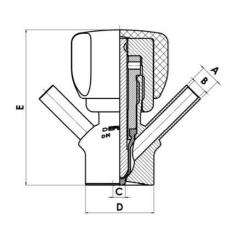

#### PRODUCT DESCRIPTION

PEX Test outlet valve

Specifications:

• DN 16/18

#### Materials:

- Body: stainless steel 1.4404 / 316L machined from solid item
- Handle: white plastic or stainless steel 1.4301 / 304
- Membrane: FKM (black / green with spot) WMQ (white) EPDM (black) PFA / EPDM (white hard)

#### Connections:

- Welding on tank
- Clamp
- Welding on pipes
- Exterior thread

#### Controls:

- Manual PEX Ergonomic handle
- Pneumatic

#### Surface:

- RA exterior = 0.8 μm
- RA inside = 0.8 µm standard (0.4 µm on request)

#### Operating conditions:

- Max. temperature: + 120 ° C
- Min. temperature: 0 ° C
- Max. working pressure: 10 bar

#### **TECHNICAL DATA**

| Certificate     | 3.1 EN10204 |
|-----------------|-------------|
| Connection type | Vessel      |

| Description        | Pneumatic          |
|--------------------|--------------------|
| Housing            | Aisi 316L / 1.4404 |
| Housing            | PFA/EPDM           |
| Inner diameter     | 4.5 mm             |
| Outer diameter     | 28 mm              |
| Process connection | 1 x 16/18 pipe     |
| Surface finish     | RA<0,8/1,2µm       |