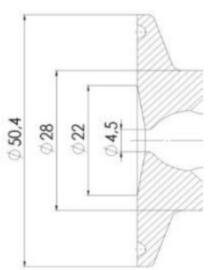

#### **TECHNICAL DATA**

| Certificate     | 3.1 EN10204 |
|-----------------|-------------|
| Connection type | Vessel      |

| Description        | Pneumatic          |
|--------------------|--------------------|
| Housing            | Aisi 316L / 1.4404 |
| Housing            | PFA/EPDM           |
| Inner diameter     | 4.5 mm             |
| Outer diameter     | 28 mm              |
| Process connection | 1 x 16/18 pipe     |
| Surface finish     | RA<0,8/1,2µm       |

### Clamp Ø 50,4

Clamp Ø 50,4