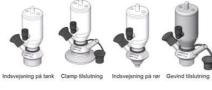

#### Connections:

- Welding on tank
- Clamp
- Welding on pipes
- Exterior thread