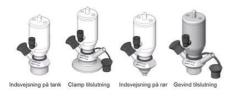

Controllers allow you to monitor and control your valves from a central monitoring system and provide real-time warnings for any malfunctioning conditions so that immediate action can be taken and production stops can be minimized. The Definox LED Controller is configurable bar and user-friendly and offers a host of features.

## **TECHNICAL DATA**

| Certificate     | 3.1 EN10204 |
|-----------------|-------------|
| Connection type | ½" BSP      |

| Description        | Pneumatic & Manual lift |
|--------------------|-------------------------|
| Housing            | Aisi 316L / 1.4404      |
| Housing            | FKM                     |
| Inner diameter     | 4.5 mm                  |
| Process connection | 2 x 16/18 pipes         |
| Surface finish     | RA<0,8/1,2µm            |







# Clamp Ø 50,4







Clamp Ø 50,4