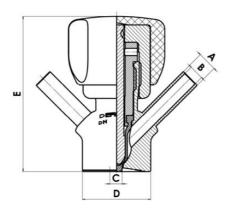

### PRODUCT DESCRIPTION

PEX Test outlet valve

Specifications:

• DN 16/18

## **TECHNICAL DATA**

| Certificate     | 3.1 EN10204 |
|-----------------|-------------|
| Connection type | ½" BSP      |

| Description        | Pneumatic & Manual lift |
|--------------------|-------------------------|
| Housing            | Aisi 316L / 1.4404      |
| Housing            | FKM                     |
| Inner diameter     | 4.5 mm                  |
| Process connection | 2 x 16/18 pipes         |
| Surface finish     | RA<0,8/1,2µm            |