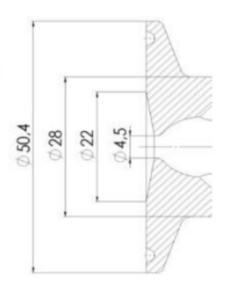

## **TECHNICAL DATA**

| Certificate     | 3.1 EN10204 |
|-----------------|-------------|
| Connection type | ½" BSP      |

| Description        | Pneumatic & Manual lift |
|--------------------|-------------------------|
| Housing            | Aisi 316L / 1.4404      |
| Housing            | FKM                     |
| Inner diameter     | 4.5 mm                  |
| Process connection | 2 x 16/18 pipes         |
| Surface finish     | RA<0,8/1,2µm            |

# Clamp Ø 50,4

Clamp Ø 50,4