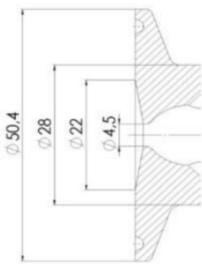

ontrollers allow you to monitor and control your valves from a central monitoring system and provide real-time warnings for any malfunctioning conditions so that immediate action can be taken and production stops can be minimized. The Definox LED Controller is configurable bar and user-friendly and offers a host of features.

## **TECHNICAL DATA**

| Certificate     | 3.1 EN10204 |
|-----------------|-------------|
| Connection type | ½" BSP      |

| Description        | Pneumatic & Manual lift |
|--------------------|-------------------------|
| Housing            | Aisi 316L / 1.4404      |
| Housing            | FKM                     |
| Inner diameter     | 4.5 mm                  |
| Process connection | 2 x 16/18 pipes         |
| Surface finish     | RA<0,8/1,2µm            |







# Clamp Ø 50,4







Clamp Ø 50,4