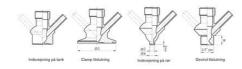

rol your valves from a central monitoring system and provide real-time warnings for any malfunctioning conditions so that immediate action can be taken and production stops can be minimized. The Definox LED Controller is configurable bar and user-friendly and offers a host of features.

## **TECHNICAL DATA**

| Certificate     | 3.1 EN10204 |
|-----------------|-------------|
| Connection type | ½" BSP      |

| Description        | Pneumatic & Manual lift |
|--------------------|-------------------------|
| Housing            | Aisi 316L / 1.4404      |
| Housing            | FKM                     |
| Inner diameter     | 4.5 mm                  |
| Process connection | 2 x 16/18 pipes         |
| Surface finish     | RA<0,8/1,2µm            |







# Clamp Ø 50,4







Clamp Ø 50,4