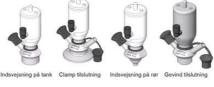

o monitor and control your valves from a central monitoring system and provide real-time warnings for any malfunctioning conditions so that immediate action can be taken and production stops can be minimized. The Definox LED Controller is configurable bar and user-friendly and offers a host of features.

## **TECHNICAL DATA**

| Certificate     | 3.1 EN10204 |
|-----------------|-------------|
| Connection type | ½" BSP      |

| Description        | Pneumatic & Manual lift |
|--------------------|-------------------------|
| Housing            | Aisi 316L / 1.4404      |
| Housing            | FKM                     |
| Inner diameter     | 4.5 mm                  |
| Process connection | 2 x 16/18 pipes         |
| Surface finish     | RA<0,8/1,2µm            |







# Clamp Ø 50,4







Clamp Ø 50,4