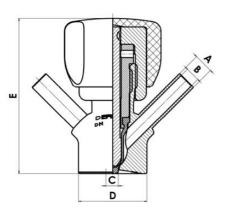

### PRODUCT DESCRIPTION

PEX Test outlet valve

Specifications:

• DN 16/18

#### Materials:

- Body: stainless steel 1.4404 / 316L machined from solid item
- Handle: white plastic or stainless steel 1.4301 / 304
- Membrane: FKM (black / green with spot) WMQ (white) EPDM (black) PFA / EPDM (white hard)

# Connections:

- Welding on tank
- Clamp
- Welding on pipes
- Exterior thread

#### Controls:

- Manual PEX Ergonomic handle
- Pneumatic

### Surface:

- RA exterior = 0.8 μm
- RA inside = 0.8 µm standard (0.4 µm on request)

### Operating conditions:

- Max. temperature: + 120 ° C
- Min. temperature: 0 ° C
- Max. working pressure: 10 bar