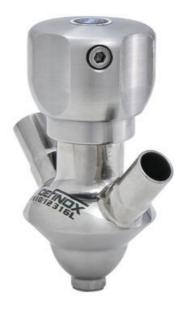

# DEFINOX - SAMPLING VALVE - 16/18 PEX - PEAX

Manual and pneumatic

DE-PD015A83100E Sampling Valve PEAX, ½" BSP Pneumatic&Manual, 16/18, FKM

- SIP or CIP
- · Simple and safe solution for sampling
- Compact pneumatic actuator
- · Fast and easy membrane replacement
- 3.1 EN10204 EHEDG

### PRODUCT DESCRIPTION

PEX Test outlet valve

Specifications:

• DN 16/18

#### Materials:

- Body: stainless steel 1.4404 / 316L machined from solid item
- Handle: white plastic or stainless steel 1.4301 / 304
- Membrane: FKM (black / green with spot) WMQ (white) EPDM (black) PFA / EPDM (white hard)

#### Controls:

- Manual PEX Ergonomic handle
- Pneumatic