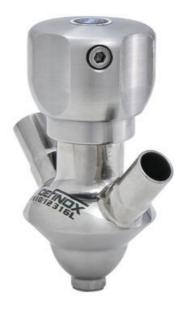

# **DEFINOX - SAMPLING VALVE - 16/18 PEX - PEAX**

Manual and pneumatic

DE-PD015A62100E Sampling Valve PEAX, Clamp, Pneumatic&Manual, 16/18, EPDM

- SIP or CIP
- · Simple and safe solution for sampling
- · Compact pneumatic actuator
- · Fast and easy membrane replacement
- 3.1 EN10204 EHEDG

#### PRODUCT DESCRIPTION

PEX Test outlet valve

Specifications:

• DN 16/18

#### Materials:

- Body: stainless steel 1.4404 / 316L machined from solid item
- Handle: white plastic or stainless steel 1.4301 / 304
- Membrane: FKM (black / green with spot) WMQ (white) EPDM (black) PFA / EPDM (white hard)

#### Connections:

- Welding on tank
- Clamp
- Welding on pipes
- Exterior thread

#### Controls:

- Manual PEX Ergonomic handle
- Pneumatic