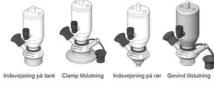

#### Connections:

- Welding on tank
- Clamp
- Welding on pipes
- Exterior thread