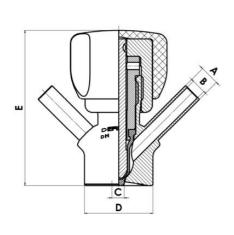

#### PRODUCT DESCRIPTION

PEX Test outlet valve

Specifications:

• DN 16/18

#### Materials:

- Body: stainless steel 1.4404 / 316L machined from solid item
- Handle: white plastic or stainless steel 1.4301 / 304
- Membrane: FKM (black / green with spot) WMQ (white) EPDM (black) PFA / EPDM (white hard)

#### Connections:

- Welding on tank
- Clamp
- Welding on pipes
- Exterior thread

#### Controls:

- Manual PEX Ergonomic handle
- Pneumatic

#### Surface:

- RA exterior = 0.8 μm
- RA inside = 0.8 µm standard (0.4 µm on request)

#### Operating conditions:

- Max. temperature: + 120 ° C
- Min. temperature: 0 ° C
- Max. working pressure: 10 bar