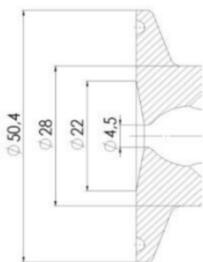

#### **TECHNICAL DATA**

| Certificate     | 3.1 EN10204 |
|-----------------|-------------|
| Connection type | Clamp       |

| Description        | Pneumatic & Manual lift |
|--------------------|-------------------------|
| Housing            | Aisi 316L / 1.4404      |
| Housing            | EPDM                    |
| Inner diameter     | 4.5 mm                  |
| Process connection | 2 x 16/18 pipes         |
| Surface finish     | RA<0,8/1,2µm            |

### Clamp Ø 50,4

Clamp Ø 50,4