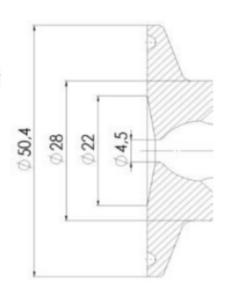

#### **TECHNICAL DATA**

| Certificate     | 3.1 EN10204 |
|-----------------|-------------|
| Connection type | Clamp       |

| Description        | Pneumatic & Manual lift |
|--------------------|-------------------------|
| Housing            | Aisi 316L / 1.4404      |
| Housing            | EPDM                    |
| Inner diameter     | 4.5 mm                  |
| Process connection | 2 x 16/18 pipes         |
| Surface finish     | RA<0,8/1,2µm            |

### Clamp Ø 50,4

Clamp Ø 50,4