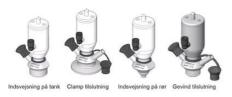

#### Connections:

- Welding on tank
- Clamp
- Welding on pipes
- Exterior thread