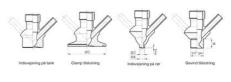

#### Connections:

- Welding on tank
- Clamp
- Welding on pipes
- Exterior thread