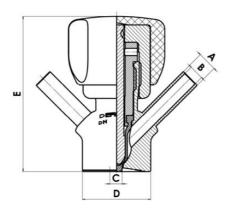

#### PRODUCT DESCRIPTION

PEX Test outlet valve

Specifications:

• DN 16/18

#### Materials:

- Body: stainless steel 1.4404 / 316L machined from solid item
- Handle: white plastic or stainless steel 1.4301 / 304
- Membrane: FKM (black / green with spot) WMQ (white) EPDM (black) PFA / EPDM (white hard)

#### Connections:

- Welding on tank
- Clamp
- Welding on pipes
- Exterior thread

#### Controls:

- Manual PEX Ergonomic handle
- Pneumatic

#### Surface:

- RA exterior = 0.8 μm
- RA inside = 0.8 µm standard (0.4 µm on request)