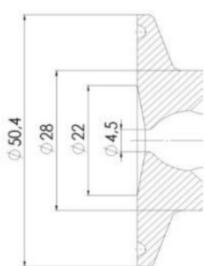

## **TECHNICAL DATA**

| Certificate     | 3.1 EN10204 |
|-----------------|-------------|
| Connection type | Vessel      |

| Description        | Pneumatic          |
|--------------------|--------------------|
| Housing            | Aisi 316L / 1.4404 |
| Housing            | EPDM               |
| Inner diameter     | 4.5 mm             |
| Outer diameter     | 28 mm              |
| Process connection | 2 x 16/18 pipes    |
| Surface finish     | RA<0,8/1,2µm       |

# Clamp Ø 50,4

Clamp Ø 50,4