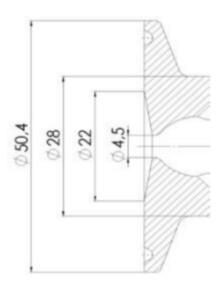

## **TECHNICAL DATA**

| Certificate     | 3.1 EN10204 |
|-----------------|-------------|
| Connection type | Vessel      |

| Description        | Pneumatic          |
|--------------------|--------------------|
| Housing            | Aisi 316L / 1.4404 |
| Housing            | EPDM               |
| Inner diameter     | 4.5 mm             |
| Outer diameter     | 28 mm              |
| Process connection | 2 x 16/18 pipes    |
| Surface finish     | RA<0,8/1,2µm       |

# Clamp Ø 50,4

Clamp Ø 50,4