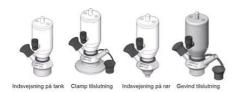

#### Connections:

- Welding on tank
- Clamp
- Welding on pipes
- Exterior thread