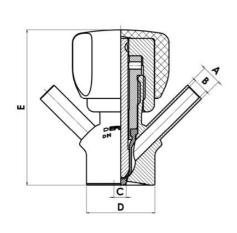

#### PRODUCT DESCRIPTION

PEX Test outlet valve

Specifications:

• DN 16/18

#### Materials:

- Body: stainless steel 1.4404 / 316L machined from solid item
- Handle: white plastic or stainless steel 1.4301 / 304
- Membrane: FKM (black / green with spot) WMQ (white) EPDM (black) PFA / EPDM (white hard)

#### Connections:

- Welding on tank
- Clamp
- Welding on pipes
- Exterior thread

#### Controls:

- Manual PEX Ergonomic handle
- Pneumatic

#### Surface:

- RA exterior = 0.8 μm
- RA inside = 0.8 µm standard (0.4 µm on request)

## Operating conditions:

- Max. temperature: + 120 ° C
- Min. temperature: 0 ° C
- Max. working pressure: 10 bar

## **TECHNICAL DATA**

| Certificate     | 3.1 EN10204 |
|-----------------|-------------|
| Connection type | Vessel      |

| Description        | Pneumatic          |
|--------------------|--------------------|
| Housing            | Aisi 316L / 1.4404 |
| Housing            | EPDM               |
| Inner diameter     | 4.5 mm             |
| Outer diameter     | 28 mm              |
| Process connection | 2 x 16/18 pipes    |
| Surface finish     | RA<0,8/1,2µm       |