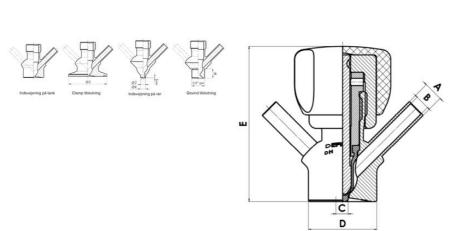

#### PRODUCT DESCRIPTION

PEX Test outlet valve

Specifications:

• DN 16/18

#### Materials:

- Body: stainless steel 1.4404 / 316L machined from solid item
- Handle: white plastic or stainless steel 1.4301 / 304
- Membrane: FKM (black / green with spot) WMQ (white) EPDM (black) PFA / EPDM (white hard)

#### Connections:

- Welding on tank
- Clamp
- Welding on pipes
- Exterior thread

#### Controls:

- Manual PEX Ergonomic handle
- Pneumatic

#### Surface:

- RA exterior = 0.8 μm
- RA inside = 0.8 µm standard (0.4 µm on request)

## Operating conditions:

- Max. temperature: + 120 ° C
- Min. temperature: 0 ° C
- Max. working pressure: 10 bar

## **TECHNICAL DATA**

| Certificate     | 3.1 EN10204 |
|-----------------|-------------|
| Connection type | Vessel      |

| Description        | Pneumatic          |
|--------------------|--------------------|
| Housing            | Aisi 316L / 1.4404 |
| Housing            | EPDM               |
| Inner diameter     | 4.5 mm             |
| Outer diameter     | 28 mm              |
| Process connection | 2 x 16/18 pipes    |
| Surface finish     | RA<0,8/1,2µm       |