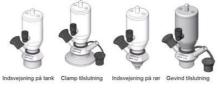

#### Connections:

- Welding on tank
- Clamp
- Welding on pipes
- Exterior thread