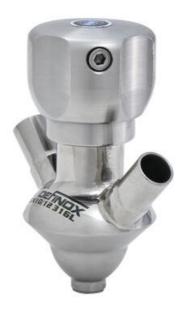

# DEFINOX - SAMPLING VALVE - 16/18 PEX - PEAX

Manual and pneumatic

DE-PD015A22100 Sampling Valve PEAX, Tank, Pneumatic, 16/18, EPDM

- SIP or CIP
- · Simple and safe solution for sampling
- · Compact pneumatic actuator
- Fast and easy membrane replacement
- 3.1 EN10204 EHEDG

#### PRODUCT DESCRIPTION

PEX Test outlet valve

Specifications:

• DN 16/18

#### Materials:

- Body: stainless steel 1.4404 / 316L machined from solid item
- Handle: white plastic or stainless steel 1.4301 / 304
- Membrane: FKM (black / green with spot) WMQ (white) EPDM (black) PFA / EPDM (white hard)