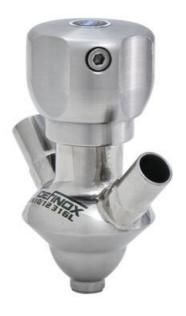

# DEFINOX - SAMPLING VALVE - 16/18 PEX - PEAX

Manual and pneumatic

DE-PD015A11100 Sampling Valve PEAX, Tank, Pneumatic, 16/18, VMQ

- SIP or CIP
- · Simple and safe solution for sampling
- Compact pneumatic actuator
- Fast and easy membrane replacement
- 3.1 EN10204 EHEDG

#### PRODUCT DESCRIPTION

PEX Test outlet valve

Specifications:

• DN 16/18

#### Materials:

- Body: stainless steel 1.4404 / 316L machined from solid item
- Handle: white plastic or stainless steel 1.4301 / 304
- Membrane: FKM (black / green with spot) WMQ (white) EPDM (black) PFA / EPDM (white hard)

#### Connections:

- Welding on tank
- Clamp
- Welding on pipes
- Exterior thread

#### Controls:

- Manual PEX Ergonomic handle
- Pneumatic