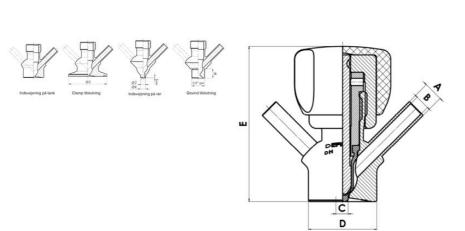

#### PRODUCT DESCRIPTION

PEX Test outlet valve

Specifications:

• DN 16/18

#### Materials:

- Body: stainless steel 1.4404 / 316L machined from solid item
- Handle: white plastic or stainless steel 1.4301 / 304
- Membrane: FKM (black / green with spot) WMQ (white) EPDM (black) PFA / EPDM (white hard)

#### Connections:

- Welding on tank
- Clamp
- Welding on pipes
- Exterior thread

#### Controls:

- Manual PEX Ergonomic handle
- Pneumatic

#### Surface:

- RA exterior = 0.8 μm
- RA inside = 0.8 µm standard (0.4 µm on request)

## Operating conditions:

- Max. temperature: + 120 ° C
- Min. temperature: 0 ° C
- Max. working pressure: 10 bar