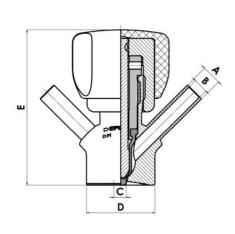

#### PRODUCT DESCRIPTION

PEX Test outlet valve

Specifications:

• DN 16/18

#### Materials:

- Body: stainless steel 1.4404 / 316L machined from solid item
- Handle: white plastic or stainless steel 1.4301 / 304
- Membrane: FKM (black / green with spot) WMQ (white) EPDM (black) PFA / EPDM (white hard)

#### Connections:

- Welding on tank
- Clamp
- Welding on pipes
- Exterior thread

#### Controls:

- Manual PEX Ergonomic handle
- Pneumatic

#### Surface:

- RA exterior = 0.8 μm
- RA inside = 0.8 µm standard (0.4 µm on request)

## Operating conditions:

- Max. temperature: + 120 ° C
- Min. temperature: 0 ° C
- Max. working pressure: 10 bar