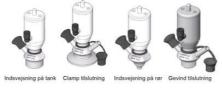

#### Connections:

- Welding on tank
- Clamp
- Welding on pipes
- Exterior thread