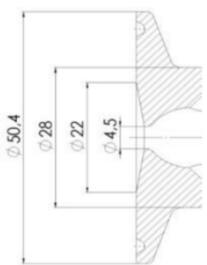

## **TECHNICAL DATA**

| Certificate     | 3.1 EN10204 |
|-----------------|-------------|
| Connection type | Vessel      |

| Description        | Pneumatic          |
|--------------------|--------------------|
| Housing            | Aisi 316L / 1.4404 |
| Housing            | VMQ                |
| Inner diameter     | 4.5 mm             |
| Outer diameter     | 28 mm              |
| Process connection | 1 x 16/18 pipe     |
| Surface finish     | RA<0,8/1,2µm       |

# Clamp Ø 50,4

Clamp Ø 50,4