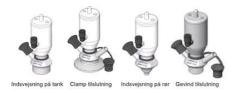

#### Connections:

- Welding on tank
- Clamp
- Welding on pipes
- Exterior thread

#### Controls:

- Manual PEX Ergonomic handle
- Pneumatic