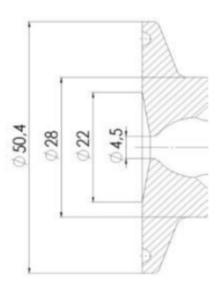

## **TECHNICAL DATA**

| Certificate     | 3.1 EN10204 |
|-----------------|-------------|
| Connection type | Vessel      |

| Description        | Pneumatic          |
|--------------------|--------------------|
| Housing            | Aisi 316L / 1.4404 |
| Housing            | VMQ                |
| Inner diameter     | 4.5 mm             |
| Outer diameter     | 28 mm              |
| Process connection | 1 x 16/18 pipe     |
| Surface finish     | RA<0,8/1,2µm       |

# Clamp Ø 50,4

Clamp Ø 50,4