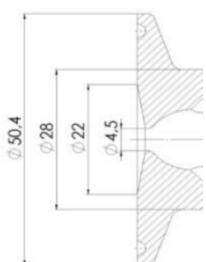

ow you to monitor and control your valves from a central monitoring system and provide real-time warnings for any malfunctioning conditions so that immediate action can be taken and production stops can be minimized. The Definox LED Controller is configurable bar and user-friendly and offers a host of features.

## **TECHNICAL DATA**

| Connection type    | ½" BSP                        |
|--------------------|-------------------------------|
| Description        | Manual stainless steel handle |
| Housing            | Aisi 316L / 1.4404            |
| Housing            | PFA/EPDM                      |
| Inner diameter     | 8 mm                          |
| Process connection | 1 x 10/12 pipe                |
| Surface finish     | RA<0,8/1,2µm                  |





# Clamp Ø 50,4







Clamp Ø 50,4