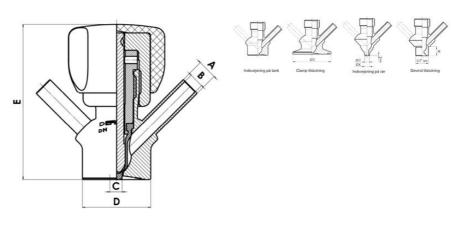

# Connections:

- Welding on tank
- Clamp
- Welding on pipes
- Exterior thread

## **TECHNICAL DATA**

| Connection type    | ½" BSP                        |
|--------------------|-------------------------------|
| Description        | Manual stainless steel handle |
| Housing            | Aisi 316L / 1.4404            |
| Housing            | PFA/EPDM                      |
| Inner diameter     | 8 mm                          |
| Process connection | 1 x 10/12 pipe                |
| Surface finish     | RA<0,8/1,2µm                  |