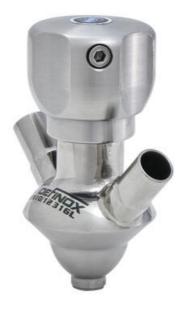

# **DEFINOX - SAMPLING VALVE - 10/12 PEX - PEAX**

Manual and pneumatic

DE-PD010J74100 Sampling Valve PEX, ½" BSP Manual SS Handle, 10/12, PFA/EPDM

- SIP or CIP
- · Simple and safe solution for sampling
- · Compact pneumatic actuator
- · Fast and easy membrane replacement
- 3.1 EN10204 EHEDG

#### PRODUCT DESCRIPTION

PEX Sampling Valve

#### Materials:

- Body: stainless steel 1.4404 / 316L machined from solid item
- Handle: white plastic or stainless steel 1.4301 / 304
- Membrane: FKM (black / green with spot) WMQ (white) EPDM (black) PFA / EPDM (white hard)

#### Controls:

- Manual PEX Ergonomic handle
- Pneumatic