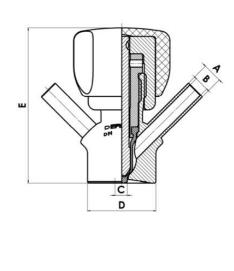

# Connections:

- Welding on tank
- Clamp
- Welding on pipes
- Exterior thread

#### Controls:

- Manual PEX Ergonomic handle
- Pneumatic

## **TECHNICAL DATA**

| Connection type    | ½" BSP                        |
|--------------------|-------------------------------|
| Description        | Manual stainless steel handle |
| Housing            | Aisi 316L / 1.4404            |
| Housing            | PFA/EPDM                      |
| Inner diameter     | 8 mm                          |
| Process connection | 1 x 10/12 pipe                |
| Surface finish     | RA<0,8/1,2µm                  |