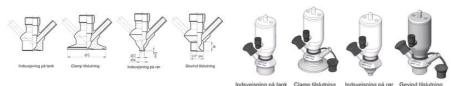

and control your valves from a central monitoring system and provide real-time warnings for any malfunctioning conditions so that immediate action can be taken and production stops can be minimized. The Definox LED Controller is configurable bar and user-friendly and offers a host of features.

## **TECHNICAL DATA**

| Connection type    | ½" BSP                        |
|--------------------|-------------------------------|
| Description        | Manual stainless steel handle |
| Housing            | Aisi 316L / 1.4404            |
| Housing            | PFA/EPDM                      |
| Inner diameter     | 8 mm                          |
| Process connection | 1 x 10/12 pipe                |
| Surface finish     | RA<0,8/1,2µm                  |





# Clamp Ø 50,4







Clamp Ø 50,4