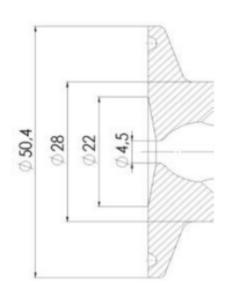

ox LED Controllers allow you to monitor and control your valves from a central monitoring system and provide real-time warnings for any malfunctioning conditions so that immediate action can be taken and production stops can be minimized. The Definox LED Controller is configurable bar and user-friendly and offers a host of features.

## **TECHNICAL DATA**

| Connection type    | ½" BSP                        |
|--------------------|-------------------------------|
| Description        | Manual stainless steel handle |
| Housing            | Aisi 316L / 1.4404            |
| Housing            | PFA/EPDM                      |
| Inner diameter     | 8 mm                          |
| Process connection | 1 x 10/12 pipe                |
| Surface finish     | RA<0,8/1,2µm                  |





# Clamp Ø 50,4







Clamp Ø 50,4