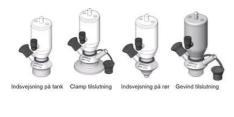

llow you to monitor and control your valves from a central monitoring system and provide real-time warnings for any malfunctioning conditions so that immediate action can be taken and production stops can be minimized. The Definox LED Controller is configurable bar and user-friendly and offers a host of features.

## **TECHNICAL DATA**

| Connection type    | ½" BSP                        |
|--------------------|-------------------------------|
| Description        | Manual stainless steel handle |
| Housing            | Aisi 316L / 1.4404            |
| Housing            | PFA/EPDM                      |
| Inner diameter     | 8 mm                          |
| Process connection | 1 x 10/12 pipe                |
| Surface finish     | RA<0,8/1,2µm                  |





# Clamp Ø 50,4







Clamp Ø 50,4