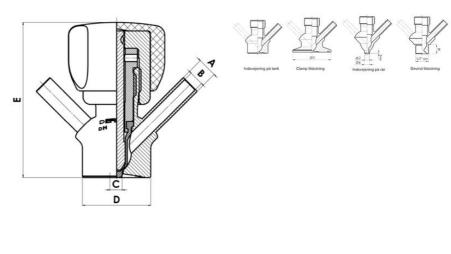

### Connections:

- Welding on tank
- Clamp
- Welding on pipes
- Exterior thread