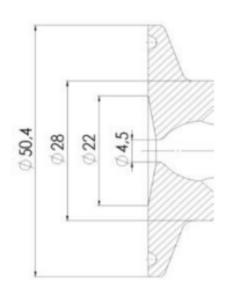

ers allow you to monitor and control your valves from a central monitoring system and provide real-time warnings for any malfunctioning conditions so that immediate action can be taken and production stops can be minimized. The Definox LED Controller is configurable bar and user-friendly and offers a host of features.

#### **TECHNICAL DATA**

Certificate

| Connection type    | Clamp                         |
|--------------------|-------------------------------|
| Description        | Manual stainless steel handle |
| Housing            | Aisi 316L / 1.4404            |
| Housing            | VMQ                           |
| Inner diameter     | 8 mm                          |
| Process connection | 2 x 10/12 pipes               |
| Surface finish     | RA<0,8/1,2µm                  |





## Clamp Ø 50,4







Clamp Ø 50,4