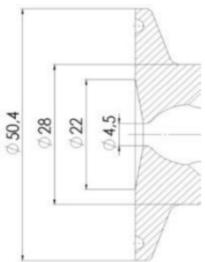

#### **TECHNICAL DATA**

Certificate

| Connection type    | Clamp                         |
|--------------------|-------------------------------|
| Description        | Manual stainless steel handle |
| Housing            | Aisi 316L / 1.4404            |
| Housing            | VMQ                           |
| Inner diameter     | 8 mm                          |
| Process connection | 2 x 10/12 pipes               |
| Surface finish     | RA<0,8/1,2µm                  |

## Clamp Ø 50,4

Clamp Ø 50,4