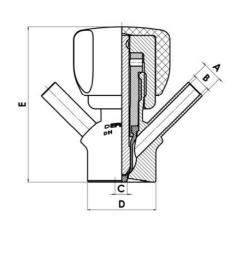

### Connections:

- Welding on tank
- Clamp
- Welding on pipes
- Exterior thread

#### Controls:

- Manual PEX Ergonomic handle
- Pneumatic

#### **TECHNICAL DATA**

Certificate

| Connection type    | Clamp                         |
|--------------------|-------------------------------|
| Description        | Manual stainless steel handle |
| Housing            | Aisi 316L / 1.4404            |
| Housing            | VMQ                           |
| Inner diameter     | 8 mm                          |
| Process connection | 2 x 10/12 pipes               |
| Surface finish     | RA<0,8/1,2µm                  |