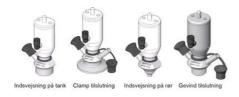

### Connections:

- Welding on tank
- Clamp
- Welding on pipes
- Exterior thread