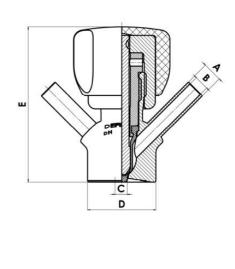

#### Connections:

- Welding on tank
- Clamp
- Welding on pipes
- Exterior thread

#### Controls:

- Manual PEX Ergonomic handle
- Pneumatic

### **TECHNICAL DATA**

Certificate

| Connection type    | Clamp                         |
|--------------------|-------------------------------|
| Description        | Manual stainless steel handle |
| Housing            | Aisi 316L / 1.4404            |
| Housing            | EPDM                          |
| Inner diameter     | 8 mm                          |
| Process connection | 1 x 10/12 pipe                |
| Surface finish     | RA<0,8/1,2µm                  |