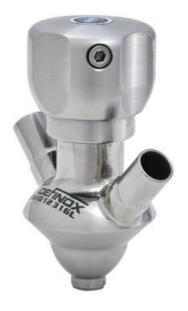

# **DEFINOX - SAMPLING VALVE - 10/12 PEX - PEAX**

Manual and pneumatic

DE-PD010J52100 Sampling Valve PEX, Clamp, Manual SS Handle, 10/12, EPDM

- SIP or CIP
- · Simple and safe solution for sampling
- · Compact pneumatic actuator
- · Fast and easy membrane replacement
- 3.1 EN10204 EHEDG

#### PRODUCT DESCRIPTION

PEX Sampling Valve

### **TECHNICAL DATA**

Certificate

| Connection type    | Clamp                         |
|--------------------|-------------------------------|
| Description        | Manual stainless steel handle |
| Housing            | Aisi 316L / 1.4404            |
| Housing            | EPDM                          |
| Inner diameter     | 8 mm                          |
| Process connection | 1 x 10/12 pipe                |
| Surface finish     | RA<0,8/1,2µm                  |