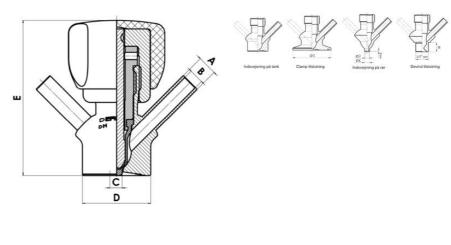

#### Connections:

- Welding on tank
- Clamp
- Welding on pipes
- Exterior thread

#### Controls:

- Manual PEX Ergonomic handle
- Pneumatic