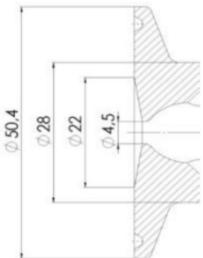

or and control your valves from a central monitoring system and provide real-time warnings for any malfunctioning conditions so that immediate action can be taken and production stops can be minimized. The Definox LED Controller is configurable bar and user-friendly and offers a host of features.

### **TECHNICAL DATA**

Certificate

| Connection type    | Clamp                         |
|--------------------|-------------------------------|
| Description        | Manual stainless steel handle |
| Housing            | Aisi 316L / 1.4404            |
| Housing            | EPDM                          |
| Inner diameter     | 8 mm                          |
| Process connection | 1 x 10/12 pipe                |
| Surface finish     | RA<0,8/1,2µm                  |





## Clamp Ø 50,4







Clamp Ø 50,4