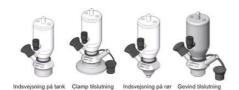

#### Connections:

- Welding on tank
- Clamp
- Welding on pipes
- Exterior thread