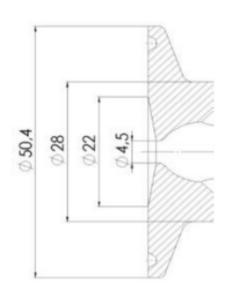

lers allow you to monitor and control your valves from a central monitoring system and provide real-time warnings for any malfunctioning conditions so that immediate action can be taken and production stops can be minimized. The Definox LED Controller is configurable bar and user-friendly and offers a host of features.

### **TECHNICAL DATA**

Certificate

| Connection type    | Clamp                         |
|--------------------|-------------------------------|
| Description        | Manual stainless steel handle |
| Housing            | Aisi 316L / 1.4404            |
| Housing            | EPDM                          |
| Inner diameter     | 8 mm                          |
| Process connection | 1 x 10/12 pipe                |
| Surface finish     | RA<0,8/1,2µm                  |





## Clamp Ø 50,4







Clamp Ø 50,4