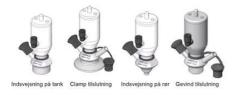

### Connections:

- Welding on tank
- Clamp
- Welding on pipes
- Exterior thread

#### Controls:

- Manual PEX Ergonomic handle
- Pneumatic