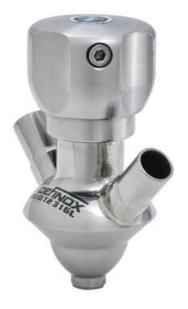

# **DEFINOX - SAMPLING VALVE - 10/12 PEX - PEAX**

Manual and pneumatic

DE-PD010J26100 Sampling Valve PEX, Tank, Manual SS Handle, 10/12, White EPDM

- SIP or CIP
- · Simple and safe solution for sampling
- · Compact pneumatic actuator
- · Fast and easy membrane replacement
- 3.1 EN10204 EHEDG

#### PRODUCT DESCRIPTION

PEX Sampling Valve

#### Specifications:

• DN 10/12

#### Materials:

- Body: stainless steel 1.4404 / 316L machined from solid item
- Handle: white plastic or stainless steel 1.4301 / 304
- Membrane: FKM (black / green with spot) WMQ (white) EPDM (black) PFA / EPDM (white hard)

### Connections:

- Welding on tank
- Clamp
- Welding on pipes
- Exterior thread

#### Controls:

- Manual PEX Ergonomic handle
- Pneumatic

#### **TECHNICAL DATA**

| Connection type    | Vessel                        |
|--------------------|-------------------------------|
| Description        | Manual stainless steel handle |
| Housing            | Aisi 316L / 1.4404            |
| Housing            | White EPDM                    |
| Inner diameter     | 8 mm                          |
| Outer diameter     | 36 mm                         |
| Process connection | 2 x 10/12 pipes               |
| Surface finish     | RA<0,8/1,2µm                  |