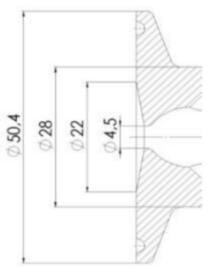

#### **TECHNICAL DATA**

| Connection type    | Vessel                        |
|--------------------|-------------------------------|
| Description        | Manual stainless steel handle |
| Housing            | Aisi 316L / 1.4404            |
| Housing            | White EPDM                    |
| Inner diameter     | 8 mm                          |
| Outer diameter     | 36 mm                         |
| Process connection | 2 x 10/12 pipes               |
| Surface finish     | RA<0,8/1,2µm                  |

## Clamp Ø 50,4

Clamp Ø 50,4