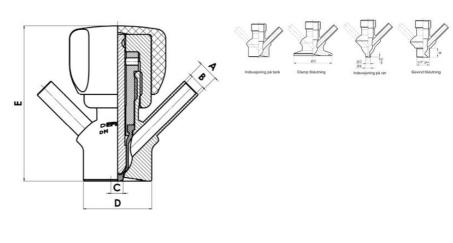

### Connections:

- Welding on tank
- Clamp
- Welding on pipes
- Exterior thread

#### Controls:

- Manual PEX Ergonomic handle
- Pneumatic

#### **TECHNICAL DATA**

| Connection type    | Vessel                        |
|--------------------|-------------------------------|
| Description        | Manual stainless steel handle |
| Housing            | Aisi 316L / 1.4404            |
| Housing            | White EPDM                    |
| Inner diameter     | 8 mm                          |
| Outer diameter     | 36 mm                         |
| Process connection | 2 x 10/12 pipes               |
| Surface finish     | RA<0,8/1,2µm                  |