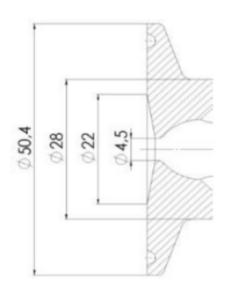

valves from a central monitoring system and provide real-time warnings for any malfunctioning conditions so that immediate action can be taken and production stops can be minimized. The Definox LED Controller is configurable bar and user-friendly and offers a host of features.

#### **TECHNICAL DATA**

| Connection type    | Vessel                        |
|--------------------|-------------------------------|
| Description        | Manual stainless steel handle |
| Housing            | Aisi 316L / 1.4404            |
| Housing            | White EPDM                    |
| Inner diameter     | 8 mm                          |
| Outer diameter     | 36 mm                         |
| Process connection | 2 x 10/12 pipes               |
| Surface finish     | RA<0,8/1,2µm                  |





## Clamp Ø 50,4







Clamp Ø 50,4