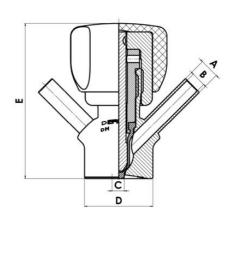

#### PRODUCT DESCRIPTION

PEX Sampling Valve

#### Materials:

- Body: stainless steel 1.4404 / 316L machined from solid item
- Handle: white plastic or stainless steel 1.4301 / 304
- Membrane: FKM (black / green with spot) WMQ (white) EPDM (black) PFA / EPDM (white hard)

#### Controls:

- Manual PEX Ergonomic handle
- Pneumatic