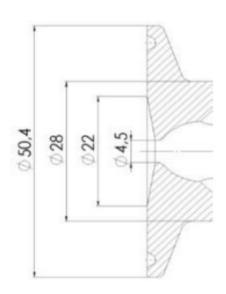

valves from a central monitoring system and provide real-time warnings for any malfunctioning conditions so that immediate action can be taken and production stops can be minimized. The Definox LED Controller is configurable bar and user-friendly and offers a host of features.

### **TECHNICAL DATA**

| Connection type    | Vessel                        |
|--------------------|-------------------------------|
| Description        | Manual stainless steel handle |
| Housing            | Aisi 316L / 1.4404            |
| Housing            | FKM                           |
| Inner diameter     | 8 mm                          |
| Outer diameter     | 36 mm                         |
| Process connection | 1 x 10/12 pipe                |
| Surface finish     | RA<0,8/1,2µm                  |





## Clamp Ø 50,4





Clamp Ø 50,4