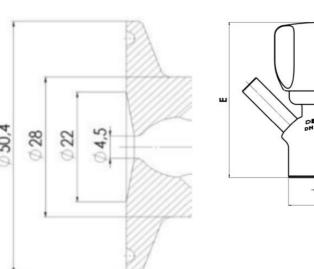

### **TECHNICAL DATA**

| Connection type    | Vessel                        |
|--------------------|-------------------------------|
| Description        | Manual stainless steel handle |
| Housing            | Aisi 316L / 1.4404            |
| Housing            | FKM                           |
| Inner diameter     | 8 mm                          |
| Outer diameter     | 36 mm                         |
| Process connection | 1 x 10/12 pipe                |
| Surface finish     | RA<0,8/1,2µm                  |

## Clamp Ø 50,4

Clamp Ø 50,4