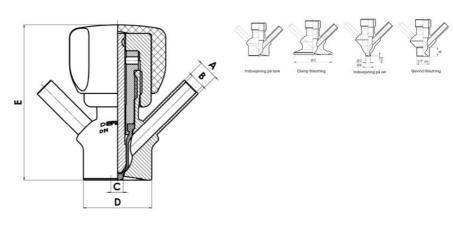

#### Connections:

- Welding on tank
- Clamp
- Welding on pipes
- Exterior thread

#### Controls:

- Manual PEX Ergonomic handle
- Pneumatic