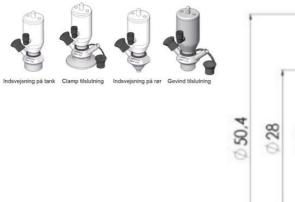

#### Connections:

- Welding on tank
- Clamp
- Welding on pipes
- Exterior thread

## Clamp Ø 50,4

Clamp Ø 50,4