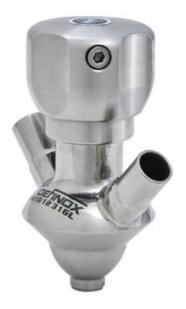

# **DEFINOX - SAMPLING VALVE - 10/12 PEX - PEAX**

Manual and pneumatic

DE-PD010J13100 Sampling Valve PEX, Tank, Manual SS Handle, 10/12, FKM

- SIP or CIP
- · Simple and safe solution for sampling
- · Compact pneumatic actuator
- · Fast and easy membrane replacement
- 3.1 EN10204 EHEDG

#### PRODUCT DESCRIPTION

PEX Sampling Valve