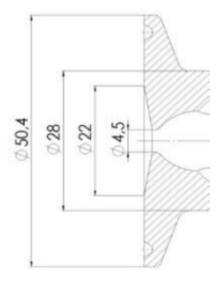

## **TECHNICAL DATA**

Certificate

3.1 EN10204

| Connection type    | ½" BSP                |
|--------------------|-----------------------|
| Description        | Manual plastic handle |
| Housing            | Aisi 316L / 1.4404    |
| Housing            | White EPDM            |
| Inner diameter     | 8 mm                  |
| Process connection | 2 x 10/12 pipes       |
| Surface finish     | RA<0,8/1,2µm          |