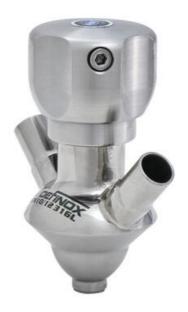

## DEFINOX - SAMPLING VALVE - 10/12 PEX - PEAX

Manual and pneumatic

DE-PD010H86100 Sampling Valve PEX, ½" BSP Manual plastic handle, 10/12, White EPDM

- SIP or CIP
- Simple and safe solution for sampling
- · Compact pneumatic actuator
- Fast and easy membrane replacement
- 3.1 EN10204 EHEDG

## **PRODUCT DESCRIPTION**

PEX Sampling Valve

Specifications:

• DN 10/12

Materials:

- Body: stainless steel 1.4404 / 316L machined from solid item
- Handle: white plastic or stainless steel 1.4301 / 304
- Membrane: FKM (black / green with spot) WMQ (white) EPDM (black) PFA / EPDM (white hard)