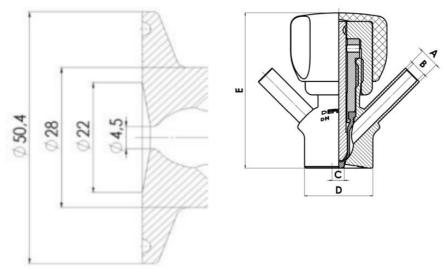

## **TECHNICAL DATA**

Certificate

3.1 EN10204

| Connection type    | ½" BSP                |
|--------------------|-----------------------|
| Description        | Manual plastic handle |
| Housing            | Aisi 316L / 1.4404    |
| Housing            | White EPDM            |
| Inner diameter     | 8 mm                  |
| Process connection | 2 x 10/12 pipes       |
| Surface finish     | RA<0,8/1,2µm          |

Clamp Ø 50,4

Clamp Ø 50,4

Indsvejsning på tank Clamp tilslutning Indsvejsning på rør Gevind tilslutr