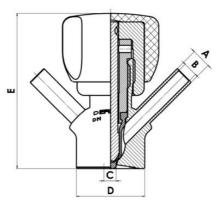

Connections:

- Welding on tank
- Clamp
- Welding on pipes
- Exterior thread

Controls:

- Manual PEX Ergonomic handle
- Pneumatic

Surface:

- RA exterior = 0.8 µm
- RA inside = 0.8 μm standard (0.4 μm on request)

Operating conditions:

- Max. temperature: + 120 ° C
- Min. temperature: 0 ° C
- Max. working pressure: 10 bar