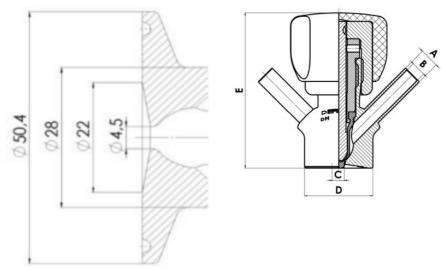

## **TECHNICAL DATA**

Certificate

3.1 EN10204

| Connection type    | ½" BSP                |
|--------------------|-----------------------|
| Description        | Manual plastic handle |
| Housing            | Aisi 316L / 1.4404    |
| Housing            | White EPDM            |
| Inner diameter     | 8 mm                  |
| Process connection | 1 x 10/12 pipe        |
| Surface finish     | RA<0,8/1,2µm          |

Clamp Ø 50,4

Clamp Ø 50,4

Indsvejsning på tank Clamp tilslutning Indsvejsning på rør Gevind tilslutr