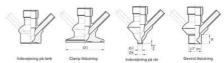

Connections:

- Welding on tank
- Clamp
- Welding on pipes
- Exterior thread
- Controls:
  - Manual PEX Ergonomic handle
  - Pneumatic

Surface:

- RA exterior = 0.8 µm
- RA inside = 0.8 µm standard (0.4 µm on request)

Clamp Ø 50,4

Clamp Ø 50,4

Indsvejsning på tank Clamp tilslutning Indsvejsning på rør Gevind tilslutr