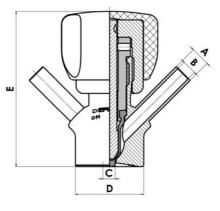

Connections:

- Welding on tank
- Clamp
- Welding on pipes
- Exterior thread
- Controls:
  - Manual PEX Ergonomic handle
  - Pneumatic

Surface:

- RA exterior = 0.8 µm
- RA inside = 0.8 µm standard (0.4 µm on request)

Operating conditions:

- Max. temperature: + 120 ° C
- Min. temperature: 0 ° C
- Max. working pressure: 10 bar

## **TECHNICAL DATA**

Certificate

3.1 EN10204

| Connection type    | ½" BSP                |
|--------------------|-----------------------|
| Description        | Manual plastic handle |
| Housing            | Aisi 316L / 1.4404    |
| Housing            | White EPDM            |
| Inner diameter     | 8 mm                  |
| Process connection | 1 x 10/12 pipe        |
| Surface finish     | RA<0,8/1,2µm          |