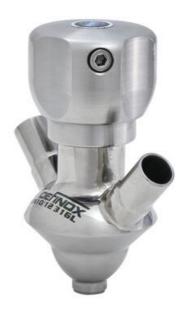

## DEFINOX - SAMPLING VALVE - 10/12 PEX - PEAX

Manual and pneumatic

DE-PD010H76100 Sampling Valve PEX, ½" BSP Manual plastic handle, 10/12, White EPDM

- SIP or CIP
- Simple and safe solution for sampling
- · Compact pneumatic actuator
- Fast and easy membrane replacement
- 3.1 EN10204 EHEDG

## PRODUCT DESCRIPTION

PEX Sampling Valve

Specifications:

• DN 10/12

Materials:

- Body: stainless steel 1.4404 / 316L machined from solid item
- Handle: white plastic or stainless steel 1.4301 / 304
- Membrane: FKM (black / green with spot) WMQ (white) EPDM (black) PFA / EPDM (white hard)