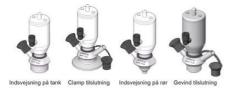

Connections:

- Welding on tank
- Clamp
- Welding on pipes
- Exterior thread

Controls:

- Manual PEX Ergonomic handle
- Pneumatic

Surface:

- RA exterior = 0.8 µm
- RA inside = 0.8 μm standard (0.4 μm on request)

Clamp Ø 50,4

# Clamp Ø 50,4

Indsvejsning på tank Clamp tilslutning Indsvejsning på rør Gevind tilslutr