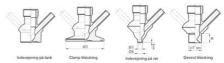

Connections:

- Welding on tank
- Clamp
- Welding on pipes
- Exterior thread

Controls:

- Manual PEX Ergonomic handle
- Pneumatic

Surface:

- RA exterior = 0.8 µm
- RA inside = 0.8 μm standard (0.4 μm on request)

# Clamp Ø 50,4

Indsvejsning på tank Clamp tilslutning Indsvejsning på rør Gevind tilslutr