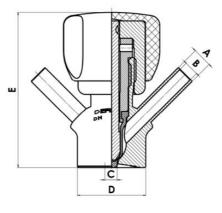

Connections:

- Welding on tank
- Clamp
- Welding on pipes
- Exterior thread

Controls:

- Manual PEX Ergonomic handle
- Pneumatic

Surface:

- RA exterior = 0.8 µm
- RA inside = 0.8 μm standard (0.4 μm on request)

Operating conditions:

- Max. temperature: + 120 ° C
- Min. temperature: 0 ° C
- Max. working pressure: 10 bar

## **TECHNICAL DATA**

Certificate

3.1 EN10204

| Connection type    | ½" BSP                |
|--------------------|-----------------------|
| Description        | Manual plastic handle |
| Housing            | Aisi 316L / 1.4404    |
| Housing            | EPDM                  |
| Inner diameter     | 8 mm                  |
| Process connection | 1 x 10/12 pipe        |
| Surface finish     | RA<0,8/1,2µm          |