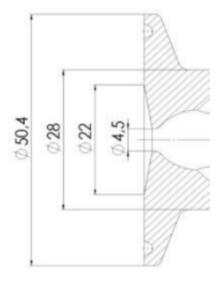

Clamp Ø 50,4

# Clamp Ø 50,4

Indsvejsning på tank Clamp tilslutning Indsvejsning på rør Gevind tilslutr