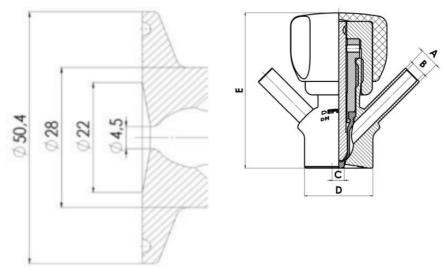

## **TECHNICAL DATA**

Certificate

3.1 EN10204

| Connection type    | ½" BSP                |
|--------------------|-----------------------|
| Description        | Manual plastic handle |
| Housing            | Aisi 316L / 1.4404    |
| Housing            | EPDM                  |
| Inner diameter     | 8 mm                  |
| Process connection | 1 x 10/12 pipe        |
| Surface finish     | RA<0,8/1,2µm          |

Clamp Ø 50,4

# Clamp Ø 50,4

Indsvejsning på tank Clamp tilslutning Indsvejsning på rør Gevind tilslutr