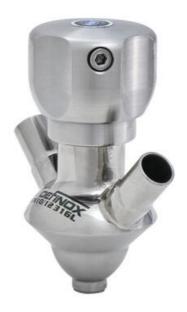

### DEFINOX - SAMPLING VALVE - 10/12 PEX - PEAX

Manual and pneumatic

DE-PD010H72100 Sampling Valve PEX, 1/2" BSP Manual plastic handle, 10/12, EPDM

- SIP or CIP
- Simple and safe solution for sampling
- · Compact pneumatic actuator
- Fast and easy membrane replacement
- 3.1 EN10204 EHEDG

#### PRODUCT DESCRIPTION

PEX Sampling Valve

Specifications:

• DN 10/12

Materials:

- Body: stainless steel 1.4404 / 316L machined from solid item
- Handle: white plastic or stainless steel 1.4301 / 304
- Membrane: FKM (black / green with spot) WMQ (white) EPDM (black) PFA / EPDM (white hard)