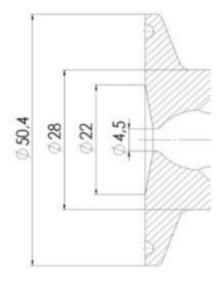

Clamp Ø 50,4

# Clamp Ø 50,4

Indsvejsning på tank Clamp tilslutning Indsvejsning på rør Gevind tilslutr