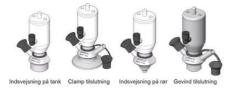

Connections:

- Welding on tank
- Clamp
- Welding on pipes
- Exterior thread

Controls:

- Manual PEX Ergonomic handle
- Pneumatic

Surface:

- RA exterior = 0.8 µm
- RA inside = 0.8 μm standard (0.4 μm on request)

Clamp Ø 50,4

# Clamp Ø 50,4

Indsvejsning på tank Clamp tilslutning Indsvejsning på rør Gevind tilslutr