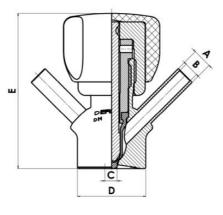

## **TECHNICAL DATA**

Certificate

3.1 EN10204

| Connection type    | Clamp                 |
|--------------------|-----------------------|
| Description        | Manual plastic handle |
| Housing            | Aisi 316L / 1.4404    |
| Housing            | EPDM                  |
| Inner diameter     | 8 mm                  |
| Process connection | 1 x 10/12 pipe        |
| Surface finish     | RA<0,8/1,2µm          |