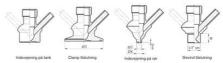

Connections:

- Welding on tank
- Clamp
- Welding on pipes
- Exterior thread

Controls:

- Manual PEX Ergonomic handle
- Pneumatic

Surface:

- RA exterior = 0.8 µm
- RA inside = 0.8 μm standard (0.4 μm on request)

# Clamp Ø 50,4

Indsvejsning på tank Clamp tilslutning Indsvejsning på rør Gevind tilslutr