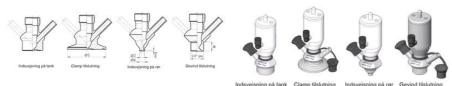

Connections:

- Welding on tank
- Clamp
- Welding on pipes
- Exterior thread

Controls:

- Manual PEX Ergonomic handle
- Pneumatic

Surface:

- RA exterior = 0.8 µm
- RA inside = 0.8 μm standard (0.4 μm on request)

Clamp Ø 50,4

# Clamp Ø 50,4

Indsvejsning på tank Clamp tilslutning Indsvejsning på rør Gevind tilslutr