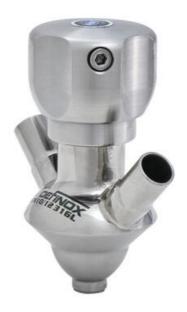

### DEFINOX - SAMPLING VALVE - 10/12 PEX - PEAX

Manual and pneumatic

DE-PD010H52100 Sampling Valve PEX, Clamp, Manual plastic handle, 10/12, EPDM

- SIP or CIP
- Simple and safe solution for sampling
- Compact pneumatic actuator
- Fast and easy membrane replacement
- 3.1 EN10204 EHEDG

#### **PRODUCT DESCRIPTION**

PEX Sampling Valve

Specifications:

• DN 10/12

Materials:

- Body: stainless steel 1.4404 / 316L machined from solid item
- Handle: white plastic or stainless steel 1.4301 / 304
- Membrane: FKM (black / green with spot) WMQ (white) EPDM (black) PFA / EPDM (white hard)