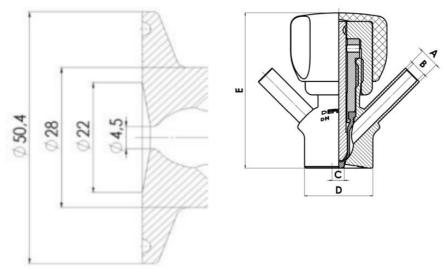

#### **PRODUCT DESCRIPTION**

PEX Sampling Valve

Specifications:

• DN 10/12

Materials:

- Body: stainless steel 1.4404 / 316L machined from solid item
- Handle: white plastic or stainless steel 1.4301 / 304
- Membrane: FKM (black / green with spot) WMQ (white) EPDM (black) PFA / EPDM (white hard)

Connections:

- Welding on tank
- Clamp
- Welding on pipes
- Exterior thread

Controls:

- Manual PEX Ergonomic handle
- Pneumatic

Surface:

- RA exterior = 0.8 µm
- RA inside = 0.8 μm standard (0.4 μm on request)

Operating conditions:

- Max. temperature: + 120 ° C
- Min. temperature: 0 ° C
- Max. working pressure: 10 bar

## **TECHNICAL DATA**

Certificate

3.1 EN10204

| Connection type    | Clamp                 |
|--------------------|-----------------------|
| Description        | Manual plastic handle |
| Housing            | Aisi 316L / 1.4404    |
| Housing            | EPDM                  |
| Inner diameter     | 8 mm                  |
| Process connection | 1 x 10/12 pipe        |
| Surface finish     | RA<0,8/1,2µm          |

Clamp Ø 50,4