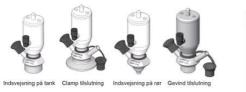

Connections:

- Welding on tank
- Clamp
- Welding on pipes
- Exterior thread

Controls:

- Manual PEX Ergonomic handle
- Pneumatic

Surface:

- RA exterior = 0.8 µm
- RA inside = 0.8 μm standard (0.4 μm on request)