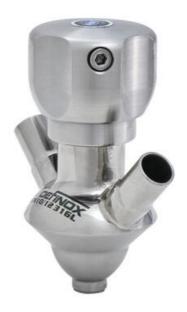

## DEFINOX - SAMPLING VALVE - 10/12 PEX - PEAX

Manual and pneumatic

DE-PD010H46100 Sampling Valve PEX, Tube, Manual plastic handle, 10/12, White EPDM

- SIP or CIP
- Simple and safe solution for sampling
- · Compact pneumatic actuator
- Fast and easy membrane replacement
- 3.1 EN10204 EHEDG

## **PRODUCT DESCRIPTION**

PEX Sampling Valve

Specifications:

• DN 10/12

Materials:

- Body: stainless steel 1.4404 / 316L machined from solid item
- Handle: white plastic or stainless steel 1.4301 / 304
- Membrane: FKM (black / green with spot) WMQ (white) EPDM (black) PFA / EPDM (white hard)