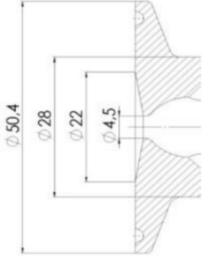

Clamp Ø 50,4

Clamp Ø 50,4

Indsvejsning på tank Clamp tilslutning Indsvejsning på rør Gevind tilslutr