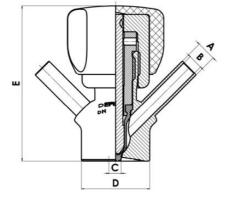

Connections:

- Welding on tank
- Clamp
- Welding on pipes
- Exterior thread

Controls:

- Manual PEX Ergonomic handle
- Pneumatic

Surface:

- RA exterior = 0.8 µm
- RA inside = 0.8 μm standard (0.4 μm on request)

Operating conditions:

- Max. temperature: + 120 ° C
- Min. temperature: 0 ° C
- Max. working pressure: 10 bar