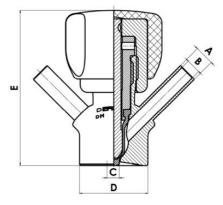

## **PRODUCT DESCRIPTION**

PEX Sampling Valve

Specifications:

• DN 10/12

Materials:

- Body: stainless steel 1.4404 / 316L machined from solid item
- Handle: white plastic or stainless steel 1.4301 / 304
- Membrane: FKM (black / green with spot) WMQ (white) EPDM (black) PFA / EPDM (white hard)

## **TECHNICAL DATA**

Certificate

3.1 EN10204

| Connection type    | Tube                  |
|--------------------|-----------------------|
| Description        | Manual plastic handle |
| Housing            | Aisi 316L / 1.4404    |
| Housing            | White EPDM            |
| Inner diameter     | 8 mm                  |
| Outer diameter     | 11 mm                 |
| Process connection | 2 x 10/12 pipes       |
| Surface finish     | RA<0,8/1,2µm          |