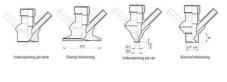

Connections:

- Welding on tank
- Clamp
- Welding on pipes
- Exterior thread

Controls:

- Manual PEX Ergonomic handle
- Pneumatic

Surface:

- RA exterior = 0.8 µm
- RA inside = 0.8 μm standard (0.4 μm on request)

Clamp Ø 50,4

Clamp Ø 50,4

Indsvejsning på tank Clamp tilslutning Indsvejsning på rør Gevind tilslutr