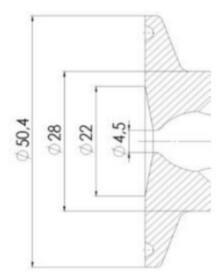

Clamp Ø 50,4

Clamp Ø 50,4

Indsvejsning på tank Clamp tilslutning Indsvejsning på rør Gevind tilslutr