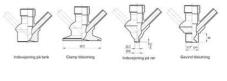

Connections:

- Welding on tank
- Clamp
- Welding on pipes
- Exterior thread
- Controls:
  - Manual PEX Ergonomic handle
  - Pneumatic

Surface:

- RA exterior = 0.8 µm
- RA inside = 0.8 μm standard (0.4 μm on request)

Clamp Ø 50,4

Clamp Ø 50,4

Indsvejsning på tank Clamp tilslutning Indsvejsning på rør Gevind tilslutr