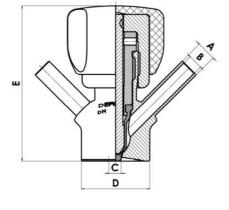

Connections:

- Welding on tank
- Clamp
- Welding on pipes
- Exterior thread
- Controls:
  - Manual PEX Ergonomic handle
  - Pneumatic

Surface:

- RA exterior = 0.8 µm
- RA inside = 0.8 μm standard (0.4 μm on request)

Operating conditions:

- Max. temperature: + 120 ° C
- Min. temperature: 0 ° C
- Max. working pressure: 10 bar