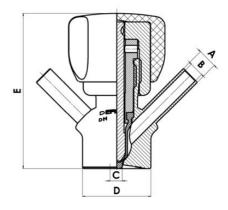

## PRODUCT DESCRIPTION

PEX Sampling Valve

Specifications:

• DN 10/12

Materials:

- Body: stainless steel 1.4404 / 316L machined from solid item
- Handle: white plastic or stainless steel 1.4301 / 304
- Membrane: FKM (black / green with spot) WMQ (white) EPDM (black) PFA / EPDM (white hard)

## **TECHNICAL DATA**

Certificate

3.1 EN10204

| Connection type    | Tube                  |
|--------------------|-----------------------|
| Description        | Manual plastic handle |
| Housing            | Aisi 316L / 1.4404    |
| Housing            | FKM                   |
| Inner diameter     | 8 mm                  |
| Outer diameter     | 11 mm                 |
| Process connection | 2 x 10/12 pipes       |
| Surface finish     | RA<0,8/1,2µm          |