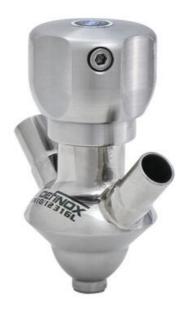

## DEFINOX - SAMPLING VALVE - 10/12 PEX - PEAX

Manual and pneumatic

DE-PD010H43100 Sampling Valve PEX, Tube, Manual plastic handle, 10/12, FKM

- SIP or CIP
- Simple and safe solution for sampling
- Compact pneumatic actuator
- Fast and easy membrane replacement
- 3.1 EN10204 EHEDG

## PRODUCT DESCRIPTION

PEX Sampling Valve

Specifications:

• DN 10/12

Materials:

- Body: stainless steel 1.4404 / 316L machined from solid item
- Handle: white plastic or stainless steel 1.4301 / 304
- Membrane: FKM (black / green with spot) WMQ (white) EPDM (black) PFA / EPDM (white hard)