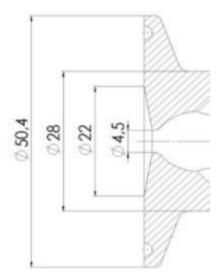

## **TECHNICAL DATA**

Certificate

3.1 EN10204

| Connection type    | Tube                  |
|--------------------|-----------------------|
| Description        | Manual plastic handle |
| Housing            | Aisi 316L / 1.4404    |
| Housing            | FKM                   |
| Inner diameter     | 8 mm                  |
| Outer diameter     | 11 mm                 |
| Process connection | 2 x 10/12 pipes       |
| Surface finish     | RA<0,8/1,2µm          |

Clamp Ø 50,4

Clamp Ø 50,4

Indsvejsning på tank Clamp tilslutning Indsvejsning på rør Gevind tilslutr