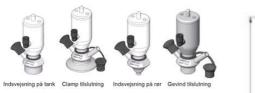

Connections:

- Welding on tank
- Clamp
- Welding on pipes
- Exterior thread
- Controls:
  - Manual PEX Ergonomic handle
  - Pneumatic

Surface:

- RA exterior = 0.8 µm
- RA inside = 0.8 μm standard (0.4 μm on request)

Clamp Ø 50,4

Clamp Ø 50,4

Indsvejsning på tank Clamp tilslutning Indsvejsning på rør Gevind tilslutr