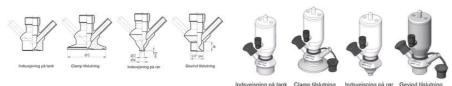

Connections:

- Welding on tank
- Clamp
- Welding on pipes
- Exterior thread
- Controls:
  - Manual PEX Ergonomic handle
  - Pneumatic

Surface:

- RA exterior = 0.8 µm
- RA inside = 0.8 μm standard (0.4 μm on request)

Clamp Ø 50,4

Clamp Ø 50,4

Indsvejsning på tank Clamp tilslutning Indsvejsning på rør Gevind tilslutr