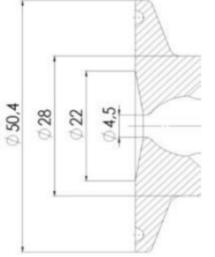

Clamp Ø 50,4

Clamp Ø 50,4

Indsvejsning på tank Clamp tilslutning Indsvejsning på rør Gevind tilslutr