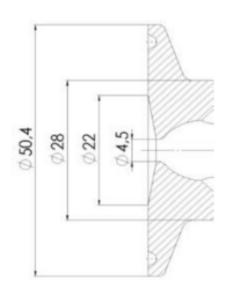

trol Top

Definox LED Controllers allow you to monitor and control your valves from a central monitoring system and provide real-time warnings for any malfunctioning conditions so that immediate action can be taken and production stops can be minimized. The Definox LED Controller is configurable bar and user-friendly and offers a host of features.

#### **TECHNICAL DATA**

| Connection type    | Vessel                |
|--------------------|-----------------------|
| Description        | Manual plastic handle |
| Housing            | Aisi 316L / 1.4404    |
| Housing            | White EPDM            |
| Inner diameter     | 8 mm                  |
| Outer diameter     | 36 mm                 |
| Process connection | 2 x 10/12 pipes       |
| Surface finish     | RA<0,8/1,2µm          |





## Clamp Ø 50,4







Clamp Ø 50,4