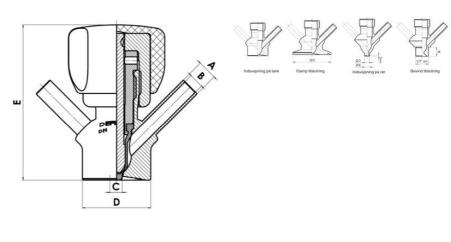

### Connections:

- Welding on tank
- Clamp
- Welding on pipes
- Exterior thread

#### Controls:

- Manual PEX Ergonomic handle
- Pneumatic