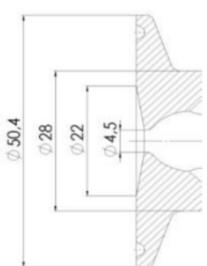

ontrollers allow you to monitor and control your valves from a central monitoring system and provide real-time warnings for any malfunctioning conditions so that immediate action can be taken and production stops can be minimized. The Definox LED Controller is configurable bar and user-friendly and offers a host of features.

#### **TECHNICAL DATA**

| Connection type    | Vessel                |
|--------------------|-----------------------|
| Description        | Manual plastic handle |
| Housing            | Aisi 316L / 1.4404    |
| Housing            | White EPDM            |
| Inner diameter     | 8 mm                  |
| Outer diameter     | 36 mm                 |
| Process connection | 2 x 10/12 pipes       |
| Surface finish     | RA<0,8/1,2µm          |





## Clamp Ø 50,4







Clamp Ø 50,4