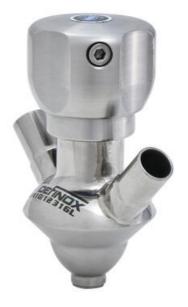

# **DEFINOX - SAMPLING VALVE - 10/12 PEX - PEAX**

Manual and pneumatic

DE-PD010H26100 Sampling Valve PEX, Tank, Manual plastic handle, 10/12, White EPDM

- SIP or CIP
- · Simple and safe solution for sampling
- · Compact pneumatic actuator
- · Fast and easy membrane replacement
- 3.1 EN10204 EHEDG

#### PRODUCT DESCRIPTION

PEX Sampling Valve