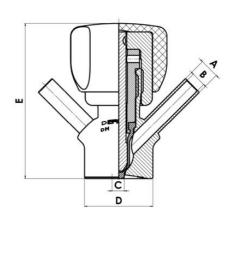

#### PRODUCT DESCRIPTION

PEX Sampling Valve

#### Specifications:

• DN 10/12

#### Materials:

- Body: stainless steel 1.4404 / 316L machined from solid item
- Handle: white plastic or stainless steel 1.4301 / 304
- Membrane: FKM (black / green with spot) WMQ (white) EPDM (black) PFA / EPDM (white hard)

### Connections:

- Welding on tank
- Clamp
- Welding on pipes
- Exterior thread

#### Controls:

- Manual PEX Ergonomic handle
- Pneumatic

#### Surface:

- RA exterior = 0.8 µm
- RA inside = 0.8 µm standard (0.4 µm on request)

#### Operating conditions:

- Max. temperature: + 120 ° C
- Min. temperature: 0 ° C
- Max. working pressure: 10 bar