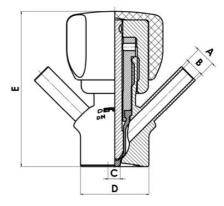

## PRODUCT DESCRIPTION

PEX Sampling Valve

Specifications:

• DN 10/12

Materials:

- Body: stainless steel 1.4404 / 316L machined from solid item
- Handle: white plastic or stainless steel 1.4301 / 304
- Membrane: FKM (black / green with spot) WMQ (white) EPDM (black) PFA / EPDM (white hard)

## **TECHNICAL DATA**

Certificate

3.1 EN10204

| Connection type    | Vessel                |
|--------------------|-----------------------|
| Description        | Manual plastic handle |
| Housing            | Aisi 316L / 1.4404    |
| Housing            | PFA/EPDM              |
| Inner diameter     | 8 mm                  |
| Outer diameter     | 36 mm                 |
| Process connection | 2 x 10/12 pipes       |
| Surface finish     | RA<0,8/1,2µm          |