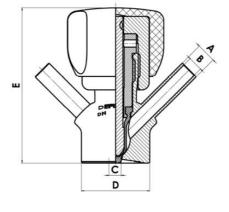

## **TECHNICAL DATA**

Certificate

3.1 EN10204

| Connection type    | Vessel                |
|--------------------|-----------------------|
| Description        | Manual plastic handle |
| Housing            | Aisi 316L / 1.4404    |
| Housing            | PFA/EPDM              |
| Inner diameter     | 8 mm                  |
| Outer diameter     | 36 mm                 |
| Process connection | 2 x 10/12 pipes       |
| Surface finish     | RA<0,8/1,2µm          |