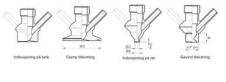

Connections:

- Welding on tank
- Clamp
- Welding on pipes
- Exterior thread
- Controls:
  - Manual PEX Ergonomic handle
  - Pneumatic

Surface:

- RA exterior = 0.8 µm
- RA inside = 0.8 μm standard (0.4 μm on request)

Clamp Ø 50,4

Clamp Ø 50,4

Indsvejsning på tank Clamp tilslutning Indsvejsning på rør Gevind tilslutr