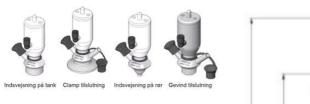

Connections:

- Welding on tank
- Clamp
- Welding on pipes
- Exterior thread
- Controls:
  - Manual PEX Ergonomic handle
  - Pneumatic

Surface:

- RA exterior = 0.8 µm
- RA inside = 0.8 μm standard (0.4 μm on request)