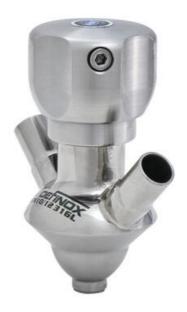

## DEFINOX - SAMPLING VALVE - 10/12 PEX - PEAX

Manual and pneumatic

DE-PD010H24100 Sampling Valve PEX, Tank, Manual plastic handle, 10/12, PFA/EPDM

- SIP or CIP
- Simple and safe solution for sampling
- · Compact pneumatic actuator
- Fast and easy membrane replacement
- 3.1 EN10204 EHEDG

## PRODUCT DESCRIPTION

PEX Sampling Valve

Specifications:

• DN 10/12

Materials:

- Body: stainless steel 1.4404 / 316L machined from solid item
- Handle: white plastic or stainless steel 1.4301 / 304
- Membrane: FKM (black / green with spot) WMQ (white) EPDM (black) PFA / EPDM (white hard)