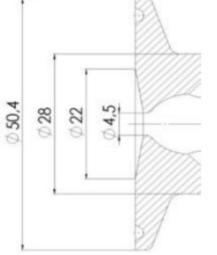

Clamp Ø 50,4

Clamp Ø 50,4

Indsvejsning på tank Clamp tilslutning Indsvejsning på rør Gevind tilslutr