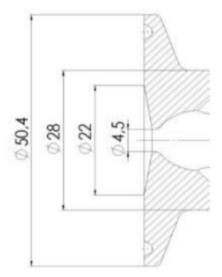

Clamp Ø 50,4

Clamp Ø 50,4

Indsvejsning på tank Clamp tilslutning Indsvejsning på rør Gevind tilslutr