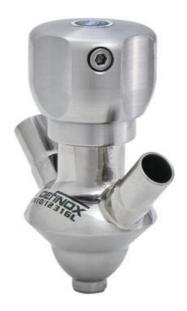

## DEFINOX - SAMPLING VALVE - 10/12 PEX - PEAX

Manual and pneumatic

DE-PD010H13100 Sampling Valve PEX, Tank, Manual plastic handle, 10/12, FKM

- SIP or CIP
- Simple and safe solution for sampling
- Compact pneumatic actuator
- Fast and easy membrane replacement
- 3.1 EN10204 EHEDG

## PRODUCT DESCRIPTION

PEX Sampling Valve

Specifications:

• DN 10/12

Materials:

- Body: stainless steel 1.4404 / 316L machined from solid item
- Handle: white plastic or stainless steel 1.4301 / 304
- Membrane: FKM (black / green with spot) WMQ (white) EPDM (black) PFA / EPDM (white hard)