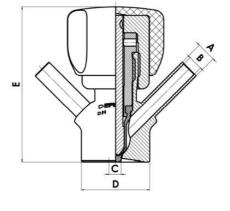

## **TECHNICAL DATA**

Certificate

3.1 EN10204

| Connection type    | Vessel                |
|--------------------|-----------------------|
| Description        | Manual plastic handle |
| Housing            | Aisi 316L / 1.4404    |
| Housing            | FKM                   |
| Inner diameter     | 8 mm                  |
| Outer diameter     | 36 mm                 |
| Process connection | 1 x 10/12 pipe        |
| Surface finish     | RA<0,8/1,2µm          |