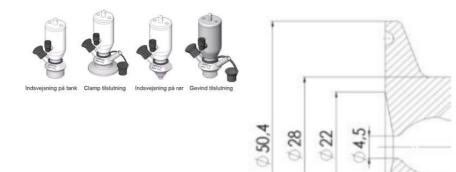

Connections:

- Welding on tank
- Clamp
- Welding on pipes
- Exterior thread

Controls:

- Manual PEX Ergonomic handle
- Pneumatic

Surface:

- RA exterior = 0.8 µm
- RA inside = 0.8 μm standard (0.4 μm on request)

Clamp Ø 50,4

Clamp Ø 50,4

Indsvejsning på tank Clamp tilslutning Indsvejsning på rør Gevind tilslutr