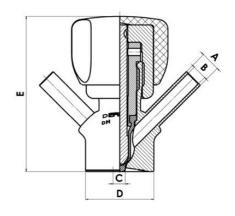

## PRODUCT DESCRIPTION

PEX Sampling Valve

Specifications:

• DN 10/12

Materials:

- Body: stainless steel 1.4404 / 316L machined from solid item
- Handle: white plastic or stainless steel 1.4301 / 304
- Membrane: FKM (black / green with spot) WMQ (white) EPDM (black) PFA / EPDM (white hard)

Connections:

- Welding on tank
- Clamp
- Welding on pipes
- Exterior thread

Controls:

- Manual PEX Ergonomic handle
- Pneumatic

Surface:

- RA exterior = 0.8 µm
- RA inside = 0.8 μm standard (0.4 μm on request)

## **TECHNICAL DATA**

Certificate

3.1 EN10204

| Connection type    | Vessel                |
|--------------------|-----------------------|
| Description        | Manual plastic handle |
| Housing            | Aisi 316L / 1.4404    |
| Housing            | FKM                   |
| Inner diameter     | 8 mm                  |
| Outer diameter     | 36 mm                 |
| Process connection | 1 x 10/12 pipe        |
| Surface finish     | RA<0,8/1,2µm          |