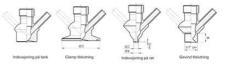

Connections:

- Welding on tank
- Clamp
- Welding on pipes
- Exterior thread

Controls:

- Manual PEX Ergonomic handle
- Pneumatic

Surface:

- RA exterior = 0.8 µm
- RA inside = 0.8 μm standard (0.4 μm on request)

Clamp Ø 50,4

Clamp Ø 50,4

Indsvejsning på tank Clamp tilslutning Indsvejsning på rør Gevind tilslutr