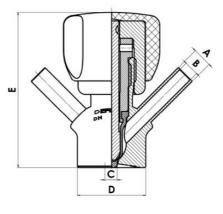

## **PRODUCT DESCRIPTION**

PEX Sampling Valve

Specifications:

• DN 10/12

Materials:

- Body: stainless steel 1.4404 / 316L machined from solid item
- Handle: white plastic or stainless steel 1.4301 / 304
- Membrane: FKM (black / green with spot) WMQ (white) EPDM (black) PFA / EPDM (white hard)

Connections:

- Welding on tank
- Clamp
- Welding on pipes
- Exterior thread
- Controls:
  - Manual PEX Ergonomic handle
  - Pneumatic

Surface:

- RA exterior = 0.8 µm
- RA inside = 0.8 µm standard (0.4 µm on request)

Operating conditions:

- Max. temperature: + 120 ° C
- Min. temperature: 0 ° C
- Max. working pressure: 10 bar