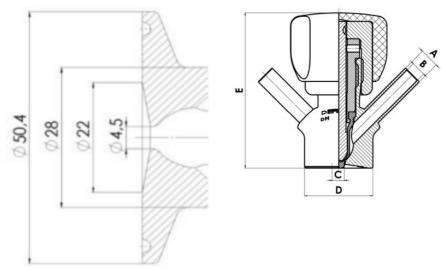

## **PRODUCT DESCRIPTION**

PEX Sampling Valve

Specifications:

• DN 10/12

Materials:

- Body: stainless steel 1.4404 / 316L machined from solid item
- Handle: white plastic or stainless steel 1.4301 / 304
- Membrane: FKM (black / green with spot) WMQ (white) EPDM (black) PFA / EPDM (white hard)

Connections:

- Welding on tank
- Clamp
- Welding on pipes
- Exterior thread
- Controls:
  - Manual PEX Ergonomic handle
  - Pneumatic

Surface:

- RA exterior = 0.8 µm
- RA inside = 0.8 µm standard (0.4 µm on request)

Operating conditions:

- Max. temperature: + 120 ° C
- Min. temperature: 0 ° C
- Max. working pressure: 10 bar

## **TECHNICAL DATA**

Certificate

3.1 EN10204

| Connection type    | 1⁄2" BSP           |
|--------------------|--------------------|
| Description        | Pneumatic          |
| Housing            | Aisi 316L / 1.4404 |
| Housing            | PFA/EPDM           |
| Inner diameter     | 8 mm               |
| Process connection | 2 x 10/12 pipes    |
| Surface finish     | RA<0,8/1,2µm       |