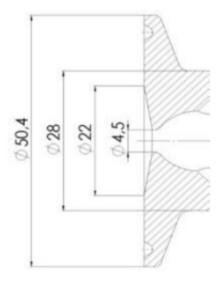

Clamp Ø 50,4

Clamp Ø 50,4

Indsvejsning på tank Clamp tilslutning Indsvejsning på rør Gevind tilslutr