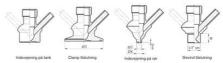

Connections:

- Welding on tank
- Clamp
- Welding on pipes
- Exterior thread
- Controls:
  - Manual PEX Ergonomic handle
  - Pneumatic

Surface:

- RA exterior = 0.8 µm
- RA inside = 0.8 µm standard (0.4 µm on request)

Clamp Ø 50,4

Clamp Ø 50,4

Indsvejsning på tank Clamp tilslutning Indsvejsning på rør Gevind tilslutr