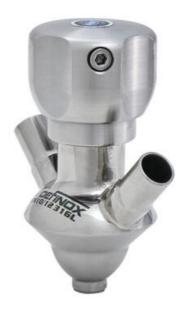

## DEFINOX - SAMPLING VALVE - 10/12 PEX - PEAX

Manual and pneumatic

DE-PD010B84100 Sampling Valve PEAX, 1/2" BSP Pneumatic, 10/12, PFA/EPDM

- SIP or CIP
- Simple and safe solution for sampling
- Compact pneumatic actuator
- Fast and easy membrane replacement
- 3.1 EN10204 EHEDG

## **PRODUCT DESCRIPTION**

PEX Sampling Valve

Specifications:

• DN 10/12

Materials:

- Body: stainless steel 1.4404 / 316L machined from solid item
- Handle: white plastic or stainless steel 1.4301 / 304
- Membrane: FKM (black / green with spot) WMQ (white) EPDM (black) PFA / EPDM (white hard)