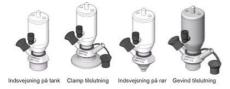

Connections:

- Welding on tank
- Clamp
- Welding on pipes
- Exterior thread
- Controls:
  - Manual PEX Ergonomic handle
  - Pneumatic

Surface:

- RA exterior = 0.8 µm
- RA inside = 0.8 μm standard (0.4 μm on request)