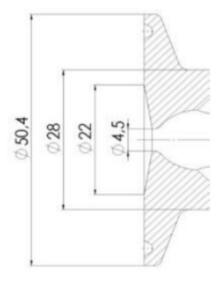

## **TECHNICAL DATA**

Certificate

3.1 EN10204

| Connection type    | Clamp                   |
|--------------------|-------------------------|
| Description        | Pneumatic & Manual lift |
| Housing            | Aisi 316L / 1.4404      |
| Housing            | PFA/EPDM                |
| Inner diameter     | 8 mm                    |
| Process connection | 2 x 10/12 pipes         |
| Surface finish     | RA<0,8/1,2µm            |

# Clamp Ø 50,4

Indsvejsning på tank Clamp tilslutning Indsvejsning på rør Gevind tilslutr