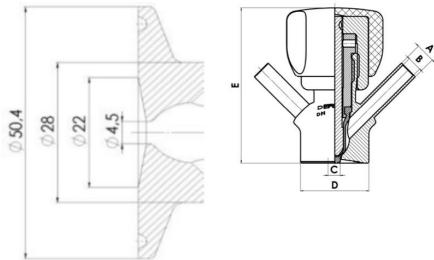

## **TECHNICAL DATA**

Certificate

3.1 EN10204

| Connection type    | Clamp                   |
|--------------------|-------------------------|
| Description        | Pneumatic & Manual lift |
| Housing            | Aisi 316L / 1.4404      |
| Housing            | PFA/EPDM                |
| Inner diameter     | 8 mm                    |
| Process connection | 2 x 10/12 pipes         |
| Surface finish     | RA<0,8/1,2µm            |

# Clamp Ø 50,4

Indsvejsning på tank Clamp tilslutning Indsvejsning på rør Gevind tilslutr