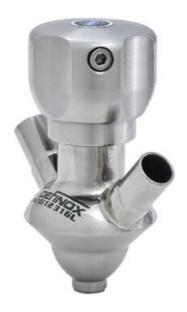

### DEFINOX - SAMPLING VALVE - 10/12 PEX - PEAX

Manual and pneumatic

DE-PD010B64100E Sampling Valve PEAX, Clamp, Pneumatic&Manual, 10/12, PFA/EPDM

- SIP or CIP
- Simple and safe solution for sampling
- · Compact pneumatic actuator
- Fast and easy membrane replacement
- 3.1 EN10204 EHEDG

#### PRODUCT DESCRIPTION

PEX Sampling Valve

Specifications:

• DN 10/12

Materials:

- Body: stainless steel 1.4404 / 316L machined from solid item
- Handle: white plastic or stainless steel 1.4301 / 304
- Membrane: FKM (black / green with spot) WMQ (white) EPDM (black) PFA / EPDM (white hard)