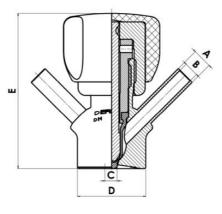

#### PRODUCT DESCRIPTION

PEX Sampling Valve

Specifications:

• DN 10/12

Materials:

- Body: stainless steel 1.4404 / 316L machined from solid item
- Handle: white plastic or stainless steel 1.4301 / 304
- Membrane: FKM (black / green with spot) WMQ (white) EPDM (black) PFA / EPDM (white hard)

Connections:

- Welding on tank
- Clamp
- Welding on pipes
- Exterior thread
- Controls:
  - Manual PEX Ergonomic handle
  - Pneumatic

Surface:

- RA exterior = 0.8 µm
- RA inside = 0.8 μm standard (0.4 μm on request)

Operating conditions:

- Max. temperature: + 120 ° C
- Min. temperature: 0 ° C
- Max. working pressure: 10 bar