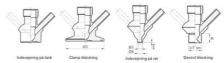

Connections:

- Welding on tank
- Clamp
- Welding on pipes
- Exterior thread
- Controls:
  - Manual PEX Ergonomic handle
  - Pneumatic

Surface:

- RA exterior = 0.8 µm
- RA inside = 0.8 μm standard (0.4 μm on request)

# Clamp Ø 50,4

Indsvejsning på tank Clamp tilslutning Indsvejsning på rør Gevind tilslutr