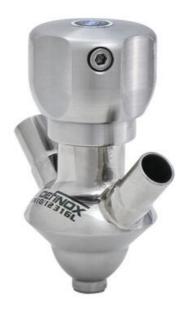

## DEFINOX - SAMPLING VALVE - 10/12 PEX - PEAX

Manual and pneumatic

DE-PD010B44100 Sampling Valve PEAX, Tube, Pneumatic, 10/12, PFA/EPDM

- SIP or CIP
- Simple and safe solution for sampling
- Compact pneumatic actuator
- Fast and easy membrane replacement
- 3.1 EN10204 EHEDG

## PRODUCT DESCRIPTION

PEX Sampling Valve

Specifications:

• DN 10/12

Materials:

- Body: stainless steel 1.4404 / 316L machined from solid item
- Handle: white plastic or stainless steel 1.4301 / 304
- Membrane: FKM (black / green with spot) WMQ (white) EPDM (black) PFA / EPDM (white hard)