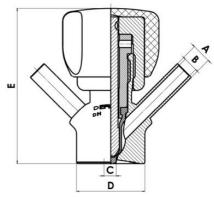

## PRODUCT DESCRIPTION

PEX Sampling Valve

Specifications:

• DN 10/12

Materials:

- Body: stainless steel 1.4404 / 316L machined from solid item
- Handle: white plastic or stainless steel 1.4301 / 304
- Membrane: FKM (black / green with spot) WMQ (white) EPDM (black) PFA / EPDM (white hard)

## **TECHNICAL DATA**

Certificate

3.1 EN10204

| Connection type    | Tube               |
|--------------------|--------------------|
| Description        | Pneumatic          |
| Housing            | Aisi 316L / 1.4404 |
| Housing            | PFA/EPDM           |
| Inner diameter     | 8 mm               |
| Outer diameter     | 11 mm              |
| Process connection | 2 x 10/12 pipes    |
| Surface finish     | RA<0,8/1,2µm       |