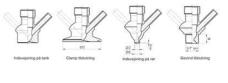

Connections:

- Welding on tank
- Clamp
- Welding on pipes
- Exterior thread
- Controls:
  - Manual PEX Ergonomic handle
  - Pneumatic

Surface:

- RA exterior = 0.8 µm
- RA inside = 0.8 µm standard (0.4 µm on request)

Clamp Ø 50,4

Clamp Ø 50,4

Indsvejsning på tank Clamp tilslutning Indsvejsning på rør Gevind tilslutr