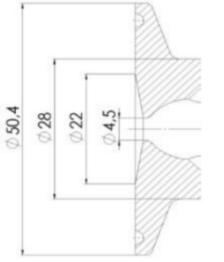

Clamp Ø 50,4

Clamp Ø 50,4

Indsvejsning på tank Clamp tilslutning Indsvejsning på rør Gevind tilslutr