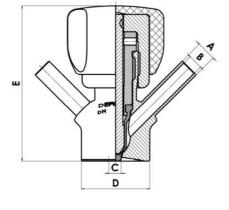

Connections:

- Welding on tank
- Clamp
- Welding on pipes
- Exterior thread
- Controls:
  - Manual PEX Ergonomic handle
  - Pneumatic

Surface:

- RA exterior = 0.8 µm
- RA inside = 0.8 µm standard (0.4 µm on request)

Operating conditions:

- Max. temperature: + 120 ° C
- Min. temperature: 0 ° C
- Max. working pressure: 10 bar