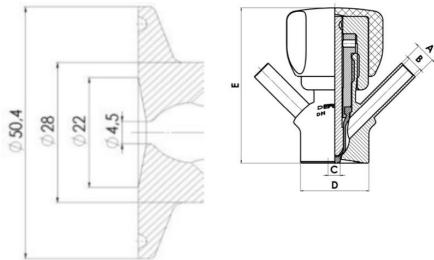

#### PRODUCT DESCRIPTION

PEX Sampling Valve

Specifications:

• DN 10/12

Materials:

- Body: stainless steel 1.4404 / 316L machined from solid item
- Handle: white plastic or stainless steel 1.4301 / 304
- Membrane: FKM (black / green with spot) WMQ (white) EPDM (black) PFA / EPDM (white hard)

Connections:

- Welding on tank
- Clamp
- Welding on pipes
- Exterior thread
- Controls:
  - Manual PEX Ergonomic handle
  - Pneumatic

Surface:

- RA exterior = 0.8 µm
- RA inside = 0.8 µm standard (0.4 µm on request)

Operating conditions:

- Max. temperature: + 120 ° C
- Min. temperature: 0 ° C
- Max. working pressure: 10 bar

## **TECHNICAL DATA**

Certificate

3.1 EN10204

| Connection type    | ½" BSP                  |
|--------------------|-------------------------|
| Description        | Pneumatic & Manual lift |
| Housing            | Aisi 316L / 1.4404      |
| Housing            | White EPDM              |
| Inner diameter     | 8 mm                    |
| Process connection | 2 x 10/12 pipes         |
| Surface finish     | RA<0,8/1,2µm            |