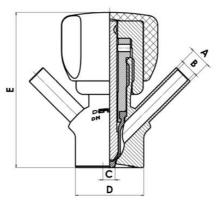

Connections:

- Welding on tank
- Clamp
- Welding on pipes
- Exterior thread
- Controls:
  - Manual PEX Ergonomic handle
  - Pneumatic

Surface:

- RA exterior = 0.8 µm
- RA inside = 0.8 µm standard (0.4 µm on request)

Operating conditions:

- Max. temperature: + 120 ° C
- Min. temperature: 0 ° C
- Max. working pressure: 10 bar