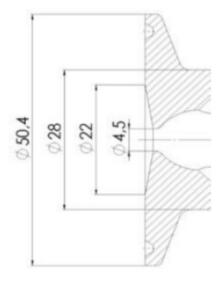

# Clamp Ø 50,4

Indsvejsning på tank Clamp tilslutning Indsvejsning på rør Gevind tilslutr