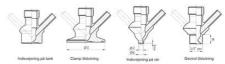

Connections:

- Welding on tank
- Clamp
- Welding on pipes
- Exterior thread
- Controls:
  - Manual PEX Ergonomic handle
  - Pneumatic

Surface:

- RA exterior = 0.8 µm
- RA inside = 0.8 µm standard (0.4 µm on request)

# Clamp Ø 50,4

Indsvejsning på tank Clamp tilslutning Indsvejsning på rør Gevind tilslutr