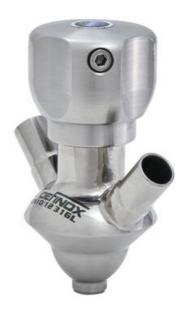

### DEFINOX - SAMPLING VALVE - 10/12 PEX - PEAX

Manual and pneumatic

DE-PD010A86100E Sampling Valve PEAX, 1/2" BSP Pneumatic&Manual, 10/12, White EPDM

- SIP or CIP
- Simple and safe solution for sampling
- · Compact pneumatic actuator
- Fast and easy membrane replacement
- 3.1 EN10204 EHEDG

#### PRODUCT DESCRIPTION

PEX Sampling Valve

Specifications:

• DN 10/12

Materials:

- Body: stainless steel 1.4404 / 316L machined from solid item
- Handle: white plastic or stainless steel 1.4301 / 304
- Membrane: FKM (black / green with spot) WMQ (white) EPDM (black) PFA / EPDM (white hard)