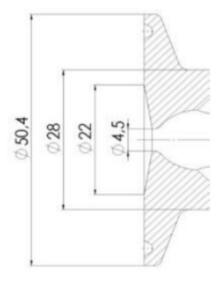

Clamp Ø 50,4

Indsvejsning på tank Clamp tilslutning Indsvejsning på rør Gevind tilslutr