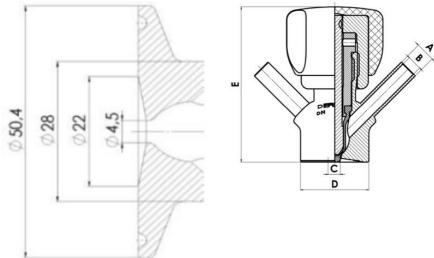

Clamp Ø 50,4

Indsvejsning på tank Clamp tilslutning Indsvejsning på rør Gevind tilslutr