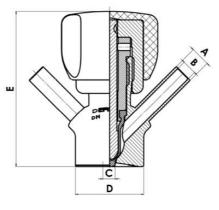

Connections:

- Welding on tank
- Clamp
- Welding on pipes
- Exterior thread

Controls:

- Manual PEX Ergonomic handle
- Pneumatic

Surface:

- RA exterior = 0.8 µm
- RA inside = 0.8 μm standard (0.4 μm on request)

Operating conditions:

- Max. temperature: + 120 ° C
- Min. temperature: 0 ° C
- Max. working pressure: 10 bar