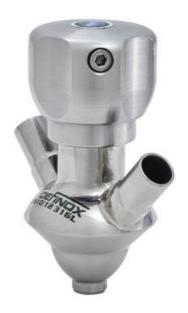

## DEFINOX - SAMPLING VALVE - 10/12 PEX - PEAX

Manual and pneumatic

DE-PD010A76100E Sampling Valve PEAX, 1/2" BSP Pneumatic&Manual, 10/12, White EPDM

- SIP or CIP
- Simple and safe solution for sampling
- · Compact pneumatic actuator
- Fast and easy membrane replacement
- 3.1 EN10204 EHEDG

## PRODUCT DESCRIPTION

PEX Sampling Valve

Specifications:

• DN 10/12

Materials:

- Body: stainless steel 1.4404 / 316L machined from solid item
- Handle: white plastic or stainless steel 1.4301 / 304
- Membrane: FKM (black / green with spot) WMQ (white) EPDM (black) PFA / EPDM (white hard)