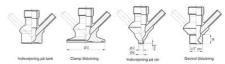

Connections:

- Welding on tank
- Clamp
- Welding on pipes
- Exterior thread

Controls:

- Manual PEX Ergonomic handle
- Pneumatic

Surface:

- RA exterior = 0.8 µm
- RA inside = 0.8 μm standard (0.4 μm on request)

Clamp Ø 50,4

Indsvejsning på tank Clamp tilslutning Indsvejsning på rør Gevind tilslutr