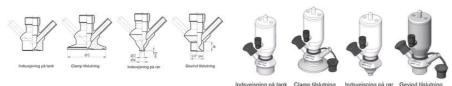

Connections:

- Welding on tank
- Clamp
- Welding on pipes
- Exterior thread

Controls:

- Manual PEX Ergonomic handle
- Pneumatic

Surface:

- RA exterior = 0.8 µm
- RA inside = 0.8 μm standard (0.4 μm on request)

Clamp Ø 50,4

Indsvejsning på tank Clamp tilslutning Indsvejsning på rør Gevind tilslutr