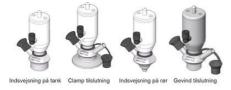

Connections:

- Welding on tank
- Clamp
- Welding on pipes
- Exterior thread

Controls:

- Manual PEX Ergonomic handle
- Pneumatic

Surface:

- RA exterior = 0.8 µm
- RA inside = 0.8 μm standard (0.4 μm on request)