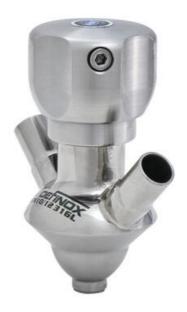

## DEFINOX - SAMPLING VALVE - 10/12 PEX - PEAX

Manual and pneumatic

DE-PD010A51100E Sampling Valve PEAX, Clamp, Pneumatic&Manual, 10/12, VMQ

- SIP or CIP
- Simple and safe solution for sampling
- Compact pneumatic actuator
- Fast and easy membrane replacement
- 3.1 EN10204 EHEDG

## **PRODUCT DESCRIPTION**

PEX Sampling Valve

Specifications:

• DN 10/12

Materials:

- Body: stainless steel 1.4404 / 316L machined from solid item
- Handle: white plastic or stainless steel 1.4301 / 304
- Membrane: FKM (black / green with spot) WMQ (white) EPDM (black) PFA / EPDM (white hard)