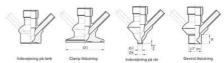

Connections:

- Welding on tank
- Clamp
- Welding on pipes
- Exterior thread

Controls:

- Manual PEX Ergonomic handle
- Pneumatic

Surface:

- RA exterior = 0.8 µm
- RA inside = 0.8 μm standard (0.4 μm on request)

Clamp Ø 50,4

Clamp Ø 50,4

Indsvejsning på tank Clamp tilslutning Indsvejsning på rør Gevind tilslutr