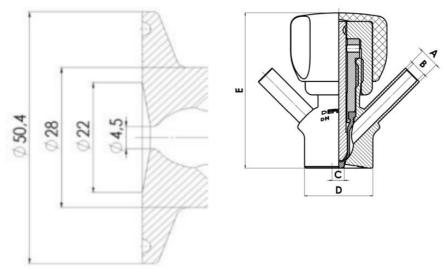

## **TECHNICAL DATA**

Certificate

3.1 EN10204

| Connection type    | Clamp                   |
|--------------------|-------------------------|
| Description        | Pneumatic & Manual lift |
| Housing            | Aisi 316L / 1.4404      |
| Housing            | VMQ                     |
| Inner diameter     | 8 mm                    |
| Process connection | 1 x 10/12 pipe          |
| Surface finish     | RA<0,8/1,2µm            |

Clamp Ø 50,4

Clamp Ø 50,4

Indsvejsning på tank Clamp tilslutning Indsvejsning på rør Gevind tilslutr