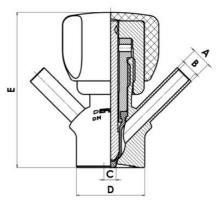

Connections:

- Welding on tank
- Clamp
- Welding on pipes
- Exterior thread

Controls:

- Manual PEX Ergonomic handle
- Pneumatic

Surface:

- RA exterior = 0.8 µm
- RA inside = 0.8 μm standard (0.4 μm on request)

Operating conditions:

- Max. temperature: + 120 ° C
- Min. temperature: 0 ° C
- Max. working pressure: 10 bar