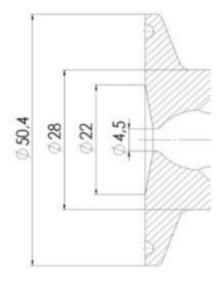

Clamp Ø 50,4

Clamp Ø 50,4

Indsvejsning på tank Clamp tilslutning Indsvejsning på rør Gevind tilslutr