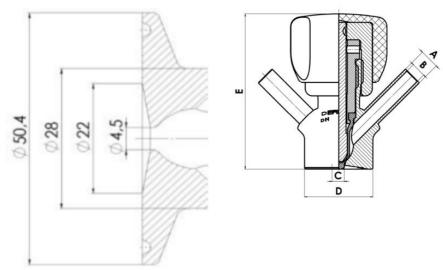

## PRODUCT DESCRIPTION

PEX Sampling Valve

Specifications:

• DN 10/12

Materials:

- Body: stainless steel 1.4404 / 316L machined from solid item
- Handle: white plastic or stainless steel 1.4301 / 304
- Membrane: FKM (black / green with spot) WMQ (white) EPDM (black) PFA / EPDM (white hard)

Connections:

- Welding on tank
- Clamp
- Welding on pipes
- Exterior thread
- Controls:
  - Manual PEX Ergonomic handle
  - Pneumatic

Surface:

- RA exterior = 0.8 µm
- RA inside = 0.8 µm standard (0.4 µm on request)

Operating conditions:

- Max. temperature: + 120 ° C
- Min. temperature: 0 ° C
- Max. working pressure: 10 bar

## **TECHNICAL DATA**

Certificate

3.1 EN10204

| Connection type    | Clamp              |
|--------------------|--------------------|
| Description        | Pneumatic          |
| Housing            | Aisi 316L / 1.4404 |
| Housing            | VMQ                |
| Inner diameter     | 8 mm               |
| Process connection | 1 x 10/12 pipe     |
| Surface finish     | RA<0,8/1,2µm       |