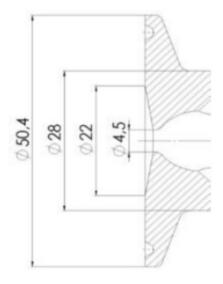

Clamp Ø 50,4

Clamp Ø 50,4

Indsvejsning på tank Clamp tilslutning Indsvejsning på rør Gevind tilslutr