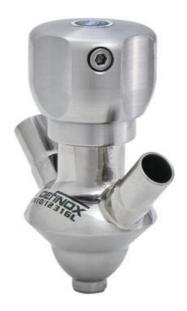

## DEFINOX - SAMPLING VALVE - 10/12 PEX - PEAX

Manual and pneumatic

DE-PD010A51100 Sampling Valve PEAX, Clamp, Pneumatic, 10/12, VMQ

- SIP or CIP
- Simple and safe solution for sampling
- · Compact pneumatic actuator
- · Fast and easy membrane replacement
- 3.1 EN10204 EHEDG

## PRODUCT DESCRIPTION

PEX Sampling Valve

Specifications:

• DN 10/12

Materials:

- Body: stainless steel 1.4404 / 316L machined from solid item
- Handle: white plastic or stainless steel 1.4301 / 304
- Membrane: FKM (black / green with spot) WMQ (white) EPDM (black) PFA / EPDM (white hard)