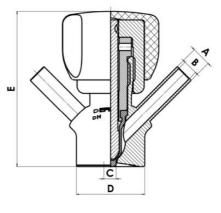

Connections:

- Welding on tank
- Clamp
- Welding on pipes
- Exterior thread
- Controls:
  - Manual PEX Ergonomic handle
  - Pneumatic

Surface:

- RA exterior = 0.8 µm
- RA inside = 0.8 µm standard (0.4 µm on request)

Operating conditions:

- Max. temperature: + 120 ° C
- Min. temperature: 0 ° C
- Max. working pressure: 10 bar