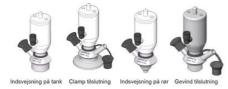

Connections:

- Welding on tank
- Clamp
- Welding on pipes
- Exterior thread
- Controls:
  - Manual PEX Ergonomic handle
  - Pneumatic

Surface:

- RA exterior = 0.8 µm
- RA inside = 0.8 µm standard (0.4 µm on request)