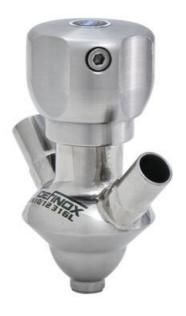

# **DEFINOX - SAMPLING VALVE - 10/12 PEX - PEAX**

Manual and pneumatic

DE-PD010A31100 Sampling Valve PEAX, Tube, Pneumatic, 10/12, VMQ

- SIP or CIP
- · Simple and safe solution for sampling
- · Compact pneumatic actuator
- · Fast and easy membrane replacement
- 3.1 EN10204 EHEDG

#### PRODUCT DESCRIPTION

PEX Sampling Valve