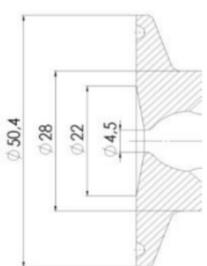

Definox LED Controllers allow you to monitor and control your valves from a central monitoring system and provide real-time warnings for any malfunctioning conditions so that immediate action can be taken and production stops can be minimized. The Definox LED Controller is configurable bar and user-friendly and offers a host of features.

### **TECHNICAL DATA**

Certificate

| Connection type    | Tube               |
|--------------------|--------------------|
| Description        | Pneumatic          |
| Housing            | Aisi 316L / 1.4404 |
| Housing            | VMQ                |
| Inner diameter     | 8 mm               |
| Outer diameter     | 11 mm              |
| Process connection | 1 x 10/12 pipe     |
| Surface finish     | RA<0,8/1,2µm       |







## Clamp Ø 50,4







Clamp Ø 50,4