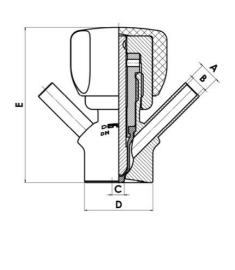

#### Specifications:

• DN 10/12

#### Surface:

- RA exterior = 0.8 µm
- RA inside = 0.8 µm standard (0.4 µm on request)

#### Operating conditions:

- Max. temperature: + 120 ° C
- Min. temperature: 0 ° C
- Max. working pressure: 10 bar