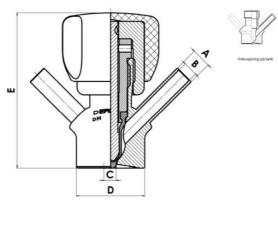

#### Connections:

- Welding on tank
- Clamp
- Welding on pipes
- Exterior thread

#### Controls:

- Manual PEX Ergonomic handle
- Pneumatic