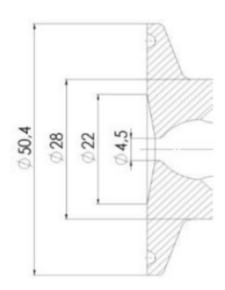

r

#### ACS Control Top

Definox LED Controllers allow you to monitor and control your valves from a central monitoring system and provide real-time warnings for any malfunctioning conditions so that immediate action can be taken and production stops can be minimized. The Definox LED Controller is configurable bar and user-friendly and offers a host of features.

### **TECHNICAL DATA**

Certificate

| Connection type    | Tube               |
|--------------------|--------------------|
| Description        | Pneumatic          |
| Housing            | Aisi 316L / 1.4404 |
| Housing            | VMQ                |
| Inner diameter     | 8 mm               |
| Outer diameter     | 11 mm              |
| Process connection | 1 x 10/12 pipe     |
| Surface finish     | RA<0,8/1,2µm       |







## Clamp Ø 50,4







Clamp Ø 50,4