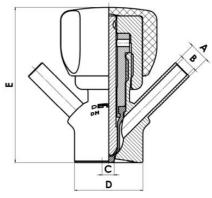

## **PRODUCT DESCRIPTION**

PEX Sampling Valve

Specifications:

• DN 10/12

Materials:

- Body: stainless steel 1.4404 / 316L machined from solid item
- Handle: white plastic or stainless steel 1.4301 / 304
- Membrane: FKM (black / green with spot) WMQ (white) EPDM (black) PFA / EPDM (white hard)

Connections:

- Welding on tank
- Clamp
- Welding on pipes
- Exterior thread
- Controls:
  - Manual PEX Ergonomic handle
  - Pneumatic

Surface:

- RA exterior = 0.8 µm
- RA inside = 0.8 µm standard (0.4 µm on request)

Operating conditions:

- Max. temperature: + 120 ° C
- Min. temperature: 0 ° C
- Max. working pressure: 10 bar