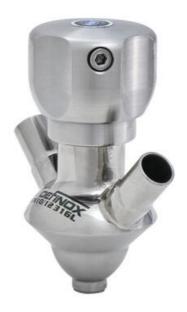

## DEFINOX - SAMPLING VALVE - 10/12 PEX - PEAX

Manual and pneumatic

DE-PD010A22100E Sampling Valve PEAX, Tank, Pneumatic&Manual, 10/12, EPDM

- SIP or CIP
- Simple and safe solution for sampling
- Compact pneumatic actuator
- Fast and easy membrane replacement
- 3.1 EN10204 EHEDG

## **PRODUCT DESCRIPTION**

PEX Sampling Valve

Specifications:

• DN 10/12

Materials:

- Body: stainless steel 1.4404 / 316L machined from solid item
- Handle: white plastic or stainless steel 1.4301 / 304
- Membrane: FKM (black / green with spot) WMQ (white) EPDM (black) PFA / EPDM (white hard)