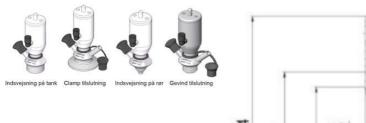

Connections:

- Welding on tank
- Clamp
- Welding on pipes
- Exterior thread
- Controls:
  - Manual PEX Ergonomic handle
  - Pneumatic

Surface:

- RA exterior = 0.8 µm
- RA inside = 0.8 µm standard (0.4 µm on request)

Clamp Ø 50,4

Clamp Ø 50,4

Indsvejsning på tank Clamp tilslutning Indsvejsning på rør Gevind tilslutr