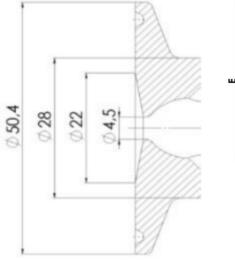

Clamp Ø 50,4

Clamp Ø 50,4

Indsvejsning på tank Clamp tilslutning Indsvejsning på rør Gevind tilslutr