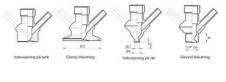

Connections:

- Welding on tank
- Clamp
- Welding on pipes
- Exterior thread
- Controls:
  - Manual PEX Ergonomic handle
  - Pneumatic

Surface:

- RA exterior = 0.8 µm
- RA inside = 0.8 µm standard (0.4 µm on request)

Clamp Ø 50,4

Clamp Ø 50,4

Indsvejsning på tank Clamp tilslutning Indsvejsning på rør Gevind tilslutr