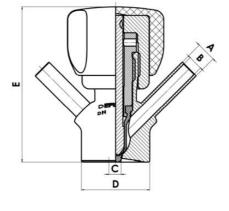

## **TECHNICAL DATA**

Certificate

3.1 EN10204

| Connection type    | Vessel                  |
|--------------------|-------------------------|
| Description        | Pneumatic & Manual lift |
| Housing            | Aisi 316L / 1.4404      |
| Housing            | EPDM                    |
| Inner diameter     | 8 mm                    |
| Outer diameter     | 36 mm                   |
| Process connection | 2 x 10/12 pipes         |
| Surface finish     | RA<0,8/1,2µm            |