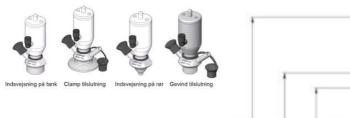

Connections:

- Welding on tank
- Clamp
- Welding on pipes
- Exterior thread

Controls:

- Manual PEX Ergonomic handle
- Pneumatic

Surface:

- RA exterior = 0.8 µm
- RA inside = 0.8 μm standard (0.4 μm on request)

Clamp Ø 50,4

Clamp Ø 50,4

Indsvejsning på tank Clamp tilslutning Indsvejsning på rør Gevind tilslutr