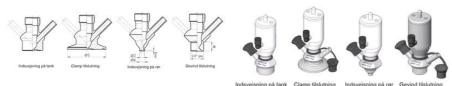

Connections:

- Welding on tank
- Clamp
- Welding on pipes
- Exterior thread

Controls:

- Manual PEX Ergonomic handle
- Pneumatic

Surface:

- RA exterior = 0.8 µm
- RA inside = 0.8 μm standard (0.4 μm on request)

Clamp Ø 50,4

Clamp Ø 50,4

Indsvejsning på tank Clamp tilslutning Indsvejsning på rør Gevind tilslutr