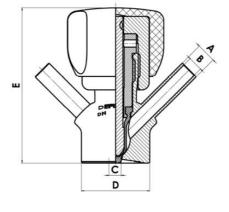

## **PRODUCT DESCRIPTION**

PEX Sampling Valve

Specifications:

• DN 10/12

Materials:

- Body: stainless steel 1.4404 / 316L machined from solid item
- Handle: white plastic or stainless steel 1.4301 / 304
- Membrane: FKM (black / green with spot) WMQ (white) EPDM (black) PFA / EPDM (white hard)

Connections:

- Welding on tank
- Clamp
- Welding on pipes
- Exterior thread

Controls:

- Manual PEX Ergonomic handle
- Pneumatic

Surface:

- RA exterior = 0.8 µm
- RA inside = 0.8 μm standard (0.4 μm on request)

Operating conditions:

- Max. temperature: + 120 ° C
- Min. temperature: 0 ° C
- Max. working pressure: 10 bar