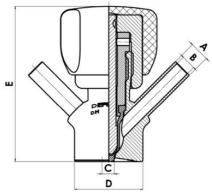

## **PRODUCT DESCRIPTION**

PEX Sampling Valve

Specifications:

• DN 10/12

Materials:

- Body: stainless steel 1.4404 / 316L machined from solid item
- Handle: white plastic or stainless steel 1.4301 / 304
- Membrane: FKM (black / green with spot) WMQ (white) EPDM (black) PFA / EPDM (white hard)

## **TECHNICAL DATA**

Certificate

3.1 EN10204

| Connection type    | Vessel                  |
|--------------------|-------------------------|
| Description        | Pneumatic & Manual lift |
| Housing            | Aisi 316L / 1.4404      |
| Housing            | EPDM                    |
| Inner diameter     | 8 mm                    |
| Outer diameter     | 36 mm                   |
| Process connection | 1 x 10/12 pipe          |
| Surface finish     | RA<0,8/1,2µm            |