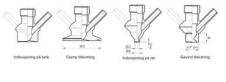

Connections:

- Welding on tank
- Clamp
- Welding on pipes
- Exterior thread

Controls:

- Manual PEX Ergonomic handle
- Pneumatic

Surface:

- RA exterior = 0.8 µm
- RA inside = 0.8 μm standard (0.4 μm on request)

Clamp Ø 50,4

Clamp Ø 50,4

Indsvejsning på tank Clamp tilslutning Indsvejsning på rør Gevind tilslutr