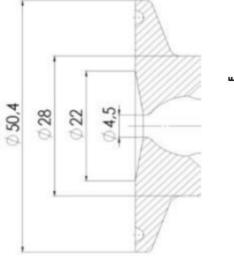

## **TECHNICAL DATA**

Certificate

3.1 EN10204

| Connection type    | Vessel                  |
|--------------------|-------------------------|
| Description        | Pneumatic & Manual lift |
| Housing            | Aisi 316L / 1.4404      |
| Housing            | EPDM                    |
| Inner diameter     | 8 mm                    |
| Outer diameter     | 36 mm                   |
| Process connection | 1 x 10/12 pipe          |
| Surface finish     | RA<0,8/1,2µm            |

Clamp Ø 50,4

Clamp Ø 50,4

Indsvejsning på tank Clamp tilslutning Indsvejsning på rør Gevind tilslutr