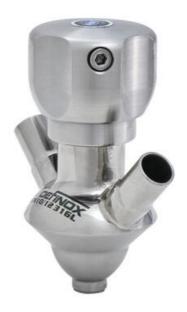

## DEFINOX - SAMPLING VALVE - 10/12 PEX - PEAX

Manual and pneumatic

DE-PD010A12100E Sampling Valve PEAX, Tank, Pneumatic&Manual, 10/12, EPDM

- SIP or CIP
- Simple and safe solution for sampling
- Compact pneumatic actuator
- Fast and easy membrane replacement
- 3.1 EN10204 EHEDG

## **PRODUCT DESCRIPTION**

PEX Sampling Valve

Specifications:

• DN 10/12

Materials:

- Body: stainless steel 1.4404 / 316L machined from solid item
- Handle: white plastic or stainless steel 1.4301 / 304
- Membrane: FKM (black / green with spot) WMQ (white) EPDM (black) PFA / EPDM (white hard)

Connections:

- Welding on tank
- Clamp
- Welding on pipes
- Exterior thread

Controls:

- Manual PEX Ergonomic handle
- Pneumatic

Surface:

- RA exterior = 0.8 µm
- RA inside = 0.8 μm standard (0.4 μm on request)