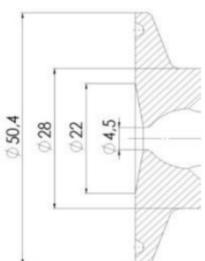

#### **TECHNICAL DATA**

| Connection type    | ½" BSP                        |
|--------------------|-------------------------------|
| Description        | Manual stainless steel handle |
| Housing            | Aisi 316L / 1.4404            |
| Housing            | White EPDM                    |
| Inner diameter     | 4.5 mm                        |
| Process connection | 1 x 6/8 pipe                  |
| Surface finish     | RA<0,8/1,2µm                  |

## Clamp Ø 50,4

Clamp Ø 50,4