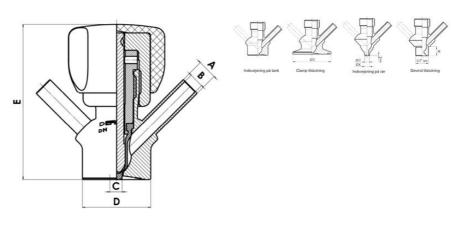

### Connections:

- Welding on tank
- Clamp
- Welding on pipes
- Exterior thread

#### Controls:

- Manual PEX Ergonomic handle
- Pneumatic