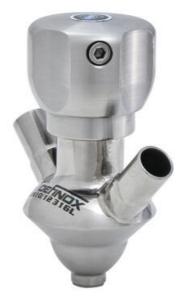

# **DEFINOX - SAMPLING VALVE - 6/8 - PEX - PEAX**

Manual and pneumatic

DE-PD006J76100 Sampling Valve PEX,  $\frac{1}{2}$ " BSP Manual SS Handle, 6/8, White EPDM

- · Simple and safe solution for sampling
- 3.1 EN10204 EHEDG
- SIP or CIP
- · Compact pneumatic actuator
- Fast and easy membrane replacement

#### PRODUCT DESCRIPTION

PEX Test outlet valve