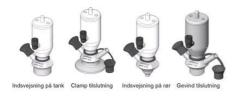

### Connections:

- Welding on tank
- Clamp
- Welding on pipes
- Exterior thread