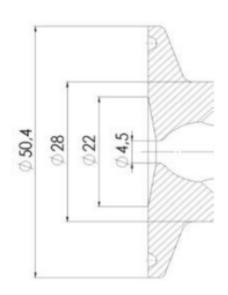

## Clamp Ø 50,4

Clamp Ø 50,4

#### **TECHNICAL DATA**

| Connection type    | ½" BSP                        |
|--------------------|-------------------------------|
| Description        | Manual stainless steel handle |
| Housing            | Aisi 316L / 1.4404            |
| Housing            | White EPDM                    |
| Inner diameter     | 4.5 mm                        |
| Process connection | 1 x 6/8 pipe                  |
| Surface finish     | RA<0,8/1,2µm                  |