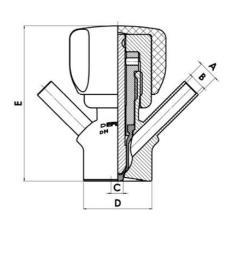

#### PRODUCT DESCRIPTION

PEX Test outlet valve

#### Specifications:

• DN 6/8

#### Materials:

- Body: stainless steel 1.4404 / 316L machined from solid item
- Handle: white plastic or stainless steel 1.4301 / 304
- Membrane: FKM (black / green with spot) WMQ (white) EPDM (black) PFA / EPDM (white hard)

#### Connections:

- Welding on tank
- Clamp
- Welding on pipes
- Exterior thread

#### Controls:

- Manual PEX Ergonomic handle
- Pneumatic