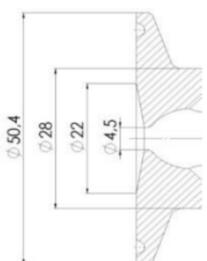

#### Certificate

| Connection type    | Clamp                         |
|--------------------|-------------------------------|
| Description        | Manual stainless steel handle |
| Housing            | Aisi 316L / 1.4404            |
| Housing            | White EPDM                    |
| Inner diameter     | 4.5 mm                        |
| Process connection | 2 x 6/8 pipes                 |
| Surface finish     | RA<0,8/1,2µm                  |

## Clamp Ø 50,4

Clamp Ø 50,4