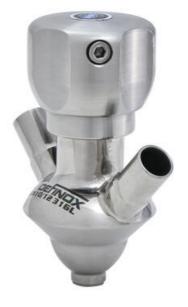

# **DEFINOX - SAMPLING VALVE - 6/8 - PEX - PEAX**

Manual and pneumatic

DE-PD006J66100 Sampling Valve PEX, Clamp, Manual SS Handle, 6/8, White EPDM

- · Simple and safe solution for sampling
- 3.1 EN10204 EHEDG
- SIP or CIP
- · Compact pneumatic actuator
- Fast and easy membrane replacement

#### PRODUCT DESCRIPTION

PEX Test outlet valve