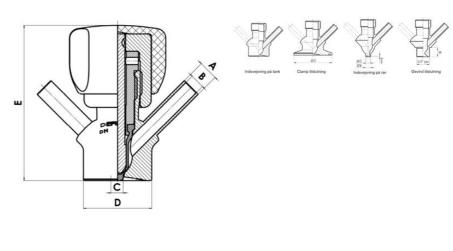

#### Connections:

- Welding on tank
- Clamp
- Welding on pipes
- Exterior thread

#### Controls:

- Manual PEX Ergonomic handle
- Pneumatic