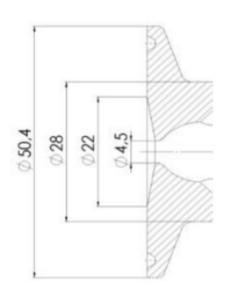

#### Certificate

| Connection type    | Clamp                         |
|--------------------|-------------------------------|
| Description        | Manual stainless steel handle |
| Housing            | Aisi 316L / 1.4404            |
| Housing            | White EPDM                    |
| Inner diameter     | 4.5 mm                        |
| Process connection | 2 x 6/8 pipes                 |
| Surface finish     | RA<0,8/1,2µm                  |

## Clamp Ø 50,4

Clamp Ø 50,4