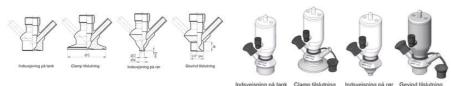

and control your valves from a central monitoring system and provide real-time warnings for any malfunctioning conditions so that immediate action can be taken and production stops can be minimized. The Definox LED Controller is configurable bar and user-friendly and offers a host of features.

## **TECHNICAL DATA**

| Connection type    | Clamp                         |
|--------------------|-------------------------------|
| Description        | Manual stainless steel handle |
| Housing            | Aisi 316L / 1.4404            |
| Housing            | VMQ                           |
| Inner diameter     | 4.5 mm                        |
| Process connection | 2 x 6/8 pipes                 |
| Surface finish     | RA<0,8/1,2µm                  |





# Clamp Ø 50,4







Clamp Ø 50,4