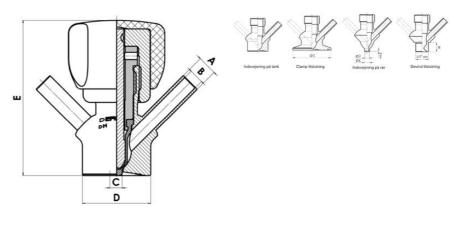

## Connections:

- Welding on tank
- Clamp
- Welding on pipes
- Exterior thread

#### Controls:

- Manual PEX Ergonomic handle
- Pneumatic