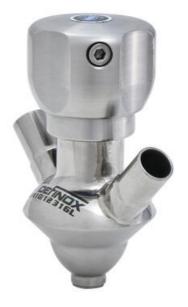

# **DEFINOX - SAMPLING VALVE - 6/8 - PEX - PEAX**

Manual and pneumatic

DE-PD006J61100 Sampling Valve PEX, Clamp, Manual SS Handle, 6/8, VMQ

- · Simple and safe solution for sampling
- 3.1 EN10204 EHEDG
- SIP or CIP
- · Compact pneumatic actuator
- Fast and easy membrane replacement

#### PRODUCT DESCRIPTION

PEX Test outlet valve