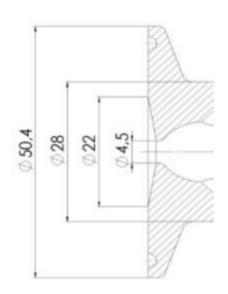

## **TECHNICAL DATA**

| Connection type    | Clamp                         |
|--------------------|-------------------------------|
| Description        | Manual stainless steel handle |
| Housing            | Aisi 316L / 1.4404            |
| Housing            | VMQ                           |
| Inner diameter     | 4.5 mm                        |
| Process connection | 2 x 6/8 pipes                 |
| Surface finish     | RA<0,8/1,2µm                  |

# Clamp Ø 50,4

Clamp Ø 50,4