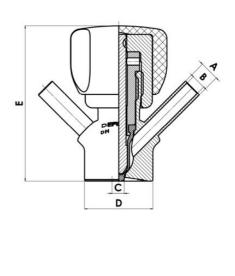

#### PRODUCT DESCRIPTION

PEX Test outlet valve

## Connections:

- Welding on tank
- Clamp
- Welding on pipes
- Exterior thread

#### Controls:

- Manual PEX Ergonomic handle
- Pneumatic