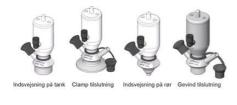

llow you to monitor and control your valves from a central monitoring system and provide real-time warnings for any malfunctioning conditions so that immediate action can be taken and production stops can be minimized. The Definox LED Controller is configurable bar and user-friendly and offers a host of features.

## **TECHNICAL DATA**

| Connection type    | Clamp                         |
|--------------------|-------------------------------|
| Description        | Manual stainless steel handle |
| Housing            | Aisi 316L / 1.4404            |
| Housing            | VMQ                           |
| Inner diameter     | 4.5 mm                        |
| Process connection | 2 x 6/8 pipes                 |
| Surface finish     | RA<0,8/1,2µm                  |





# Clamp Ø 50,4







Clamp Ø 50,4