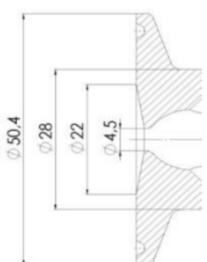

## **TECHNICAL DATA**

| Connection type    | Clamp                         |
|--------------------|-------------------------------|
| Description        | Manual stainless steel handle |
| Housing            | Aisi 316L / 1.4404            |
| Housing            | VMQ                           |
| Inner diameter     | 4.5 mm                        |
| Process connection | 2 x 6/8 pipes                 |
| Surface finish     | RA<0,8/1,2µm                  |

# Clamp Ø 50,4

Clamp Ø 50,4