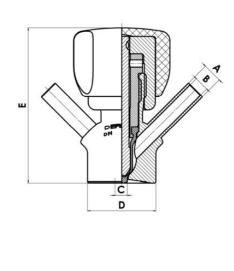

#### PRODUCT DESCRIPTION

PEX Test outlet valve

#### Materials:

- Body: stainless steel 1.4404 / 316L machined from solid item
- Handle: white plastic or stainless steel 1.4301 / 304
- Membrane: FKM (black / green with spot) WMQ (white) EPDM (black) PFA / EPDM (white hard)

#### Connections:

- Welding on tank
- Clamp
- Welding on pipes
- Exterior thread

#### Controls:

- Manual PEX Ergonomic handle
- Pneumatic