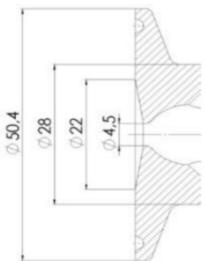

## **TECHNICAL DATA**

Certificate

| Connection type    | Clamp                         |
|--------------------|-------------------------------|
| Description        | Manual stainless steel handle |
| Housing            | Aisi 316L / 1.4404            |
| Housing            | PFA/EPDM                      |
| Inner diameter     | 4.5 mm                        |
| Process connection | 1 x 6/8 pipe                  |
| Surface finish     | RA<0,8/1,2µm                  |

# Clamp Ø 50,4

Clamp Ø 50,4