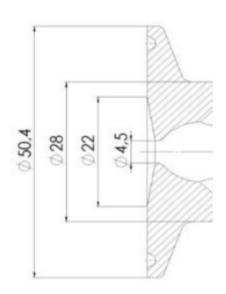

## **TECHNICAL DATA**

Certificate

| Connection type    | Clamp                         |
|--------------------|-------------------------------|
| Description        | Manual stainless steel handle |
| Housing            | Aisi 316L / 1.4404            |
| Housing            | PFA/EPDM                      |
| Inner diameter     | 4.5 mm                        |
| Process connection | 1 x 6/8 pipe                  |
| Surface finish     | RA<0,8/1,2µm                  |

# Clamp Ø 50,4

Clamp Ø 50,4