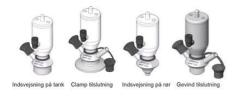

#### Connections:

- Welding on tank
- Clamp
- Welding on pipes
- Exterior thread

#### Controls:

- Manual PEX Ergonomic handle
- Pneumatic