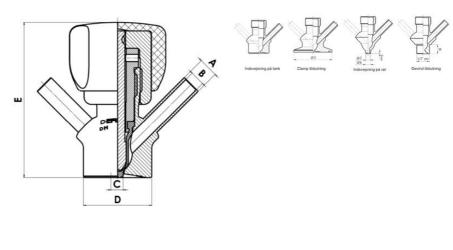

#### Connections:

- Welding on tank
- Clamp
- Welding on pipes
- Exterior thread

#### Controls:

- Manual PEX Ergonomic handle
- Pneumatic