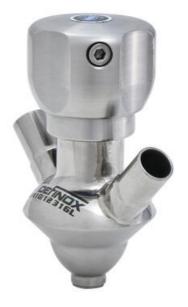

# **DEFINOX - SAMPLING VALVE - 6/8 - PEX - PEAX**

Manual and pneumatic

DE-PD006J54100 Sampling Valve PEX, Clamp, Manual SS Handle, 6/8, PFA/EPDM

- · Simple and safe solution for sampling
- 3.1 EN10204 EHEDG
- SIP or CIP
- · Compact pneumatic actuator
- Fast and easy membrane replacement

#### PRODUCT DESCRIPTION

PEX Test outlet valve