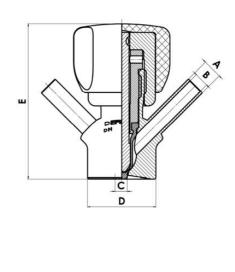

#### Specifications:

• DN 6/8

## Operating conditions:

- Max. temperature: + 120 ° C
- Min. temperature: 0 ° C
- Max. working pressure: 10 bar