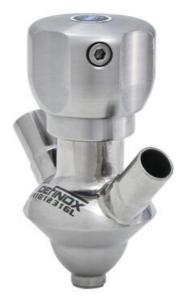

# **DEFINOX - SAMPLING VALVE - 6/8 - PEX - PEAX**

Manual and pneumatic

DE-PD006J53100 Sampling Valve PEX, Clamp, Manual SS Handle, 6/8, FKM

- · Simple and safe solution for sampling
- 3.1 EN10204 EHEDG
- SIP or CIP
- · Compact pneumatic actuator
- Fast and easy membrane replacement

#### PRODUCT DESCRIPTION

PEX Test outlet valve

#### Materials:

- Body: stainless steel 1.4404 / 316L machined from solid item
- Handle: white plastic or stainless steel 1.4301 / 304
- Membrane: FKM (black / green with spot) WMQ (white) EPDM (black) PFA / EPDM (white hard)

# Connections:

- Welding on tank
- Clamp
- Welding on pipes
- Exterior thread

#### Controls:

- Manual PEX Ergonomic handle
- Pneumatic