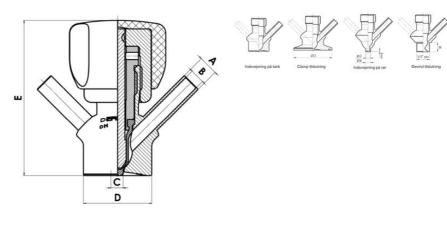

# Connections:

- Welding on tank
- Clamp
- Welding on pipes
- Exterior thread

#### Controls:

- Manual PEX Ergonomic handle
- Pneumatic