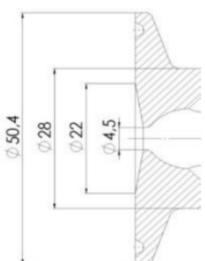

#### Certificate

| Connection type    | Clamp                         |
|--------------------|-------------------------------|
| Description        | Manual stainless steel handle |
| Housing            | Aisi 316L / 1.4404            |
| Housing            | FKM                           |
| Inner diameter     | 4.5 mm                        |
| Process connection | 1 x 6/8 pipe                  |
| Surface finish     | RA<0,8/1,2µm                  |

# Clamp Ø 50,4

Clamp Ø 50,4