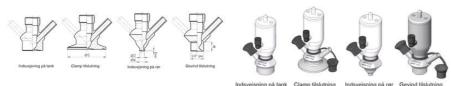

alves from a central monitoring system and provide real-time warnings for any malfunctioning conditions so that immediate action can be taken and production stops can be minimized. The Definox LED Controller is configurable bar and user-friendly and offers a host of features.

## **TECHNICAL DATA**

#### Certificate

| Connection type    | Clamp                         |
|--------------------|-------------------------------|
| Description        | Manual stainless steel handle |
| Housing            | Aisi 316L / 1.4404            |
| Housing            | FKM                           |
| Inner diameter     | 4.5 mm                        |
| Process connection | 1 x 6/8 pipe                  |
| Surface finish     | RA<0,8/1,2µm                  |





# Clamp Ø 50,4







Clamp Ø 50,4