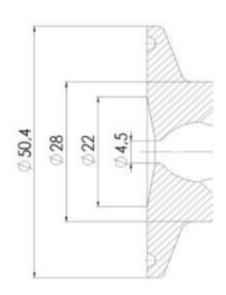

#### Certificate

| Connection type    | Clamp                         |
|--------------------|-------------------------------|
| Description        | Manual stainless steel handle |
| Housing            | Aisi 316L / 1.4404            |
| Housing            | FKM                           |
| Inner diameter     | 4.5 mm                        |
| Process connection | 1 x 6/8 pipe                  |
| Surface finish     | RA<0,8/1,2µm                  |

# Clamp Ø 50,4

Clamp Ø 50,4