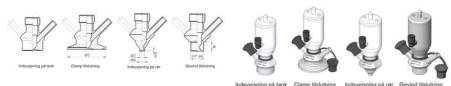

m and provide real-time warnings for any malfunctioning conditions so that immediate action can be taken and production stops can be minimized. The Definox LED Controller is configurable bar and user-friendly and offers a host of features.

## **TECHNICAL DATA**

| Connection type    | Vessel                        |
|--------------------|-------------------------------|
| Description        | Manual stainless steel handle |
| Housing            | Aisi 316L / 1.4404            |
| Housing            | EPDM                          |
| Inner diameter     | 4.5 mm                        |
| Outer diameter     | 28 mm                         |
| Process connection | 2 x 6/8 pipes                 |
| Surface finish     | RA<0,8/1,2µm                  |





# Clamp Ø 50,4







Clamp Ø 50,4