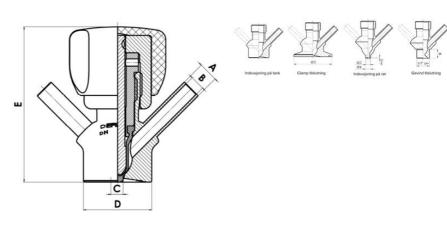

## Connections:

- Welding on tank
- Clamp
- Welding on pipes
- Exterior thread

## Operating conditions:

- Max. temperature: + 120 ° C
- Min. temperature: 0 ° C
- Max. working pressure: 10 bar