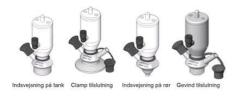

ral monitoring system and provide real-time warnings for any malfunctioning conditions so that immediate action can be taken and production stops can be minimized. The Definox LED Controller is configurable bar and user-friendly and offers a host of features.

## **TECHNICAL DATA**

| Connection type    | Vessel                        |
|--------------------|-------------------------------|
| Description        | Manual stainless steel handle |
| Housing            | Aisi 316L / 1.4404            |
| Housing            | EPDM                          |
| Inner diameter     | 4.5 mm                        |
| Outer diameter     | 28 mm                         |
| Process connection | 2 x 6/8 pipes                 |
| Surface finish     | RA<0,8/1,2µm                  |





# Clamp Ø 50,4







Clamp Ø 50,4