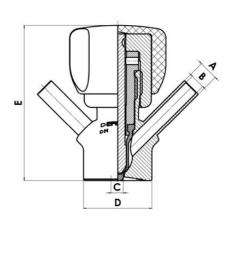

#### PRODUCT DESCRIPTION

PEX Test outlet valve

#### Specifications:

• DN 6/8

#### Materials:

- Body: stainless steel 1.4404 / 316L machined from solid item
- Handle: white plastic or stainless steel 1.4301 / 304
- Membrane: FKM (black / green with spot) WMQ (white) EPDM (black) PFA / EPDM (white hard)

## Connections:

- Welding on tank
- Clamp
- Welding on pipes
- Exterior thread

#### Controls:

- Manual PEX Ergonomic handle
- Pneumatic