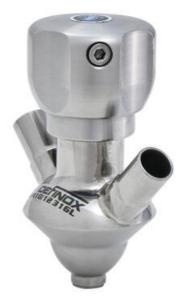

# **DEFINOX - SAMPLING VALVE - 6/8 - PEX - PEAX**

Manual and pneumatic

DE-PD006J22100 Sampling Valve PEX, Tank, Manual SS Handle, 6/8, EPDM

- · Simple and safe solution for sampling
- 3.1 EN10204 EHEDG
- SIP or CIP
- · Compact pneumatic actuator
- Fast and easy membrane replacement

#### PRODUCT DESCRIPTION

PEX Test outlet valve