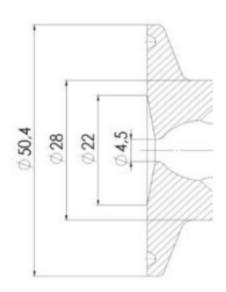

## **TECHNICAL DATA**

| Connection type    | Vessel                        |
|--------------------|-------------------------------|
| Description        | Manual stainless steel handle |
| Housing            | Aisi 316L / 1.4404            |
| Housing            | EPDM                          |
| Inner diameter     | 4.5 mm                        |
| Outer diameter     | 28 mm                         |
| Process connection | 2 x 6/8 pipes                 |
| Surface finish     | RA<0,8/1,2µm                  |

# Clamp Ø 50,4

Clamp Ø 50,4