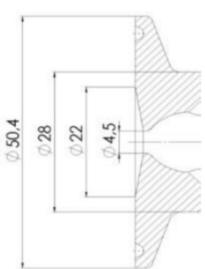

## **TECHNICAL DATA**

| Connection type    | Vessel                        |
|--------------------|-------------------------------|
| Description        | Manual stainless steel handle |
| Housing            | Aisi 316L / 1.4404            |
| Housing            | EPDM                          |
| Inner diameter     | 4.5 mm                        |
| Outer diameter     | 28 mm                         |
| Process connection | 2 x 6/8 pipes                 |
| Surface finish     | RA<0,8/1,2µm                  |

# Clamp Ø 50,4

Clamp Ø 50,4