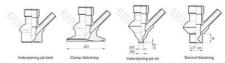

#### Connections:

- Welding on tank
- Clamp
- Welding on pipes
- Exterior thread
- Controls:
  - Manual PEX Ergonomic handle
  - Pneumatic

Surface:

- RA exterior = 0.8 µm
- RA inside = 0.8 µm standard (0.4 µm on request)

## Clamp Ø 50,4

Indsvejsning på tank Clamp tilslutning Indsvejsning på rør Gevind tilslutr