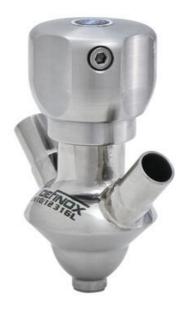

### DEFINOX - SAMPLING VALVE - 6/8 - PEX - PEAX

Manual and pneumatic

DE-PD006H84100 Sampling Valve PEX, <sup>1</sup>/<sub>2</sub>" BSP Manual plastic handle, 6/8, PFA/EPDM

- Simple and safe solution for sampling
- 3.1 EN10204 EHEDG
- SIP or CIP
- Compact pneumatic actuator
- · Fast and easy membrane replacement

#### PRODUCT DESCRIPTION

PEX Test outlet valve

#### Specifications:

• DN 6/8

Materials:

- Body: stainless steel 1.4404 / 316L machined from solid item
- Handle: white plastic or stainless steel 1.4301 / 304
- Membrane: FKM (black / green with spot) WMQ (white) EPDM (black) PFA / EPDM (white hard)

#### Connections:

- Welding on tank
- Clamp
- Welding on pipes
- Exterior thread
- Controls:
  - Manual PEX Ergonomic handle
  - Pneumatic

Surface:

- RA exterior = 0.8 µm
- RA inside = 0.8 µm standard (0.4 µm on request)