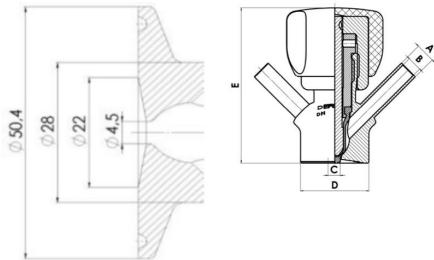

### **TECHNICAL DATA**

Certificate

3.1 EN10204

| Connection type    | ½" BSP                |
|--------------------|-----------------------|
| Description        | Manual plastic handle |
| Housing            | Aisi 316L / 1.4404    |
| Housing            | PFA/EPDM              |
| Inner diameter     | 4.5 mm                |
| Process connection | 2 x 6/8 pipes         |
| Surface finish     | RA<0,8/1,2µm          |

# Clamp Ø 50,4