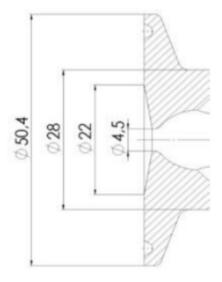

### **TECHNICAL DATA**

Certificate

3.1 EN10204

| Connection type    | ½" BSP                |
|--------------------|-----------------------|
| Description        | Manual plastic handle |
| Housing            | Aisi 316L / 1.4404    |
| Housing            | PFA/EPDM              |
| Inner diameter     | 4.5 mm                |
| Process connection | 2 x 6/8 pipes         |
| Surface finish     | RA<0,8/1,2µm          |

# Clamp Ø 50,4

## Clamp Ø 50,4

Indsvejsning på tank Clamp tilslutning Indsvejsning på rør Gevind tilslutr