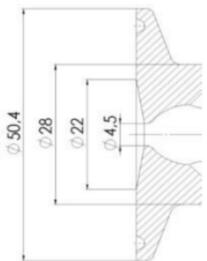

#### **TECHNICAL DATA**

| Connection type    | Clamp                 |
|--------------------|-----------------------|
| Description        | Manual plastic handle |
| Housing            | Aisi 316L / 1.4404    |
| Housing            | White EPDM            |
| Inner diameter     | 4.5 mm                |
| Process connection | 2 x 6/8 pipes         |
| Surface finish     | RA<0,8/1,2µm          |

## Clamp Ø 50,4

Clamp Ø 50,4