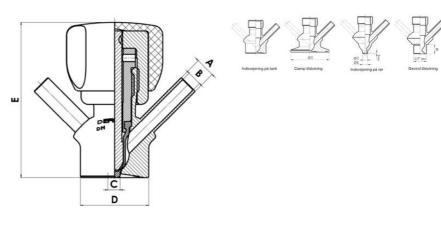

#### Connections:

- Welding on tank
- Clamp
- Welding on pipes
- Exterior thread

#### Controls:

- Manual PEX Ergonomic handle
- Pneumatic