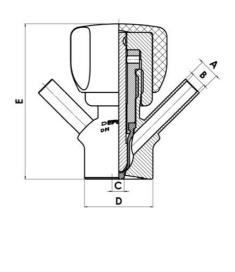

#### PRODUCT DESCRIPTION

PEX Test outlet valve

### Specifications:

• DN 6/8

#### Materials:

- Body: stainless steel 1.4404 / 316L machined from solid item
- Handle: white plastic or stainless steel 1.4301 / 304
- Membrane: FKM (black / green with spot) WMQ (white) EPDM (black) PFA / EPDM (white hard)

#### Connections:

- Welding on tank
- Clamp
- Welding on pipes
- Exterior thread

#### Controls:

- Manual PEX Ergonomic handle
- Pneumatic

#### Surface:

- RA exterior = 0.8 µm
- RA inside = 0.8 µm standard (0.4 µm on request)

### Operating conditions:

- Max. temperature: + 120 ° C
- Min. temperature: 0 ° C
- Max. working pressure: 10 bar