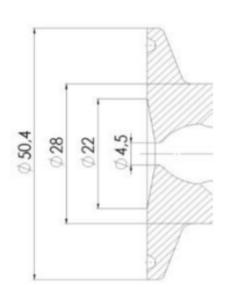

#### **TECHNICAL DATA**

| Connection type    | Clamp                 |
|--------------------|-----------------------|
| Description        | Manual plastic handle |
| Housing            | Aisi 316L / 1.4404    |
| Housing            | White EPDM            |
| Inner diameter     | 4.5 mm                |
| Process connection | 2 x 6/8 pipes         |
| Surface finish     | RA<0,8/1,2µm          |

## Clamp Ø 50,4

Clamp Ø 50,4