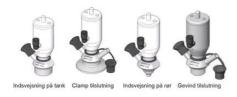

#### Connections:

- Welding on tank
- Clamp
- Welding on pipes
- Exterior thread

#### Controls:

- Manual PEX Ergonomic handle
- Pneumatic