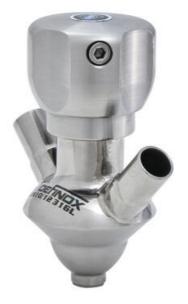

# **DEFINOX - SAMPLING VALVE - 6/8 - PEX - PEAX**

Manual and pneumatic

DE-PD006H66100 Sampling Valve PEX, Clamp, Manual plastic handle, 6/8, White EPDM

- · Simple and safe solution for sampling
- 3.1 EN10204 EHEDG
- SIP or CIP
- · Compact pneumatic actuator
- Fast and easy membrane replacement

#### PRODUCT DESCRIPTION

PEX Test outlet valve

#### Materials:

- Body: stainless steel 1.4404 / 316L machined from solid item
- Handle: white plastic or stainless steel 1.4301 / 304
- Membrane: FKM (black / green with spot) WMQ (white) EPDM (black) PFA / EPDM (white hard)

#### Controls:

- Manual PEX Ergonomic handle
- Pneumatic